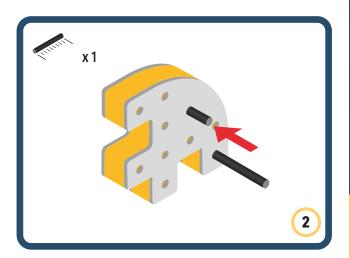

Brings speed and movement to your builds

Brings speed and movement to your builds

Brings speed and movement to your builds

Brings speed and movement to your builds

Brings speed and movement to your builds