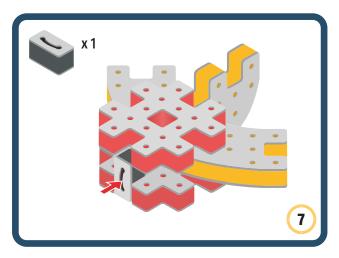

Brings speed and movement to your builds









































Brings speed and movement to your builds















































Brings speed and movement to your builds







































































Brings speed and movement to your builds













































Brings speed and movement to your builds





















































Brings speed and movement to your builds













































Brings speed and movement to your builds

























































































Brings speed and movement to your builds























































































Brings speed and movement to your builds