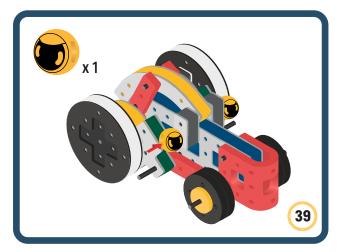

#### The Eyes

Bring life and emotions to your builds

Turn the eyes in different directions to show different emotions

Brings speed and movement to your builds

Brings speed and movement to your builds

Brings speed and movement to your builds