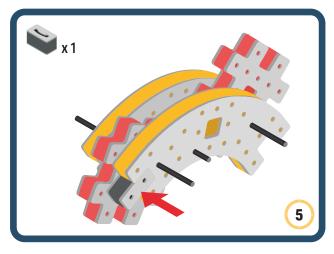

Brings speed and movement to your builds















































Brings speed and movement to your builds







































































Brings speed and movement to your builds













































Brings speed and movement to your builds





















































Brings speed and movement to your builds













































Brings speed and movement to your builds

























































































Brings speed and movement to your builds























































































Brings speed and movement to your builds





































































Brings speed and movement to your builds



#### The Eyes

Bring life and emotions to your builds

Turn the eyes in different directions to show different emotions









































Brings speed and movement to your builds













































Brings speed and movement to your builds





























































Brings speed and movement to your builds











































Brings speed and movement to your builds



























































Brings speed and movement to your builds





























































Brings speed and movement to your builds