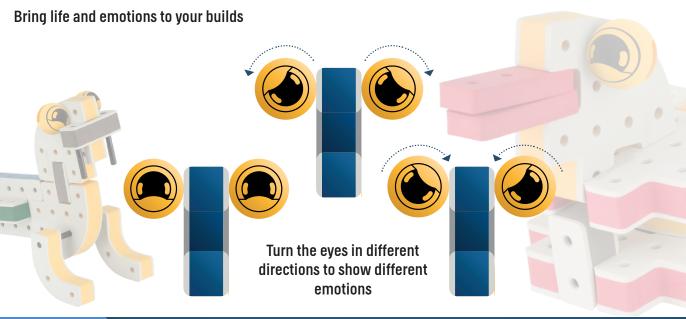

#### The Eyes

Bring life and emotions to your builds

Turn the eyes in different directions to show different emotions

Brings speed and movement to your builds

Brings speed and movement to your builds

Brings speed and movement to your builds