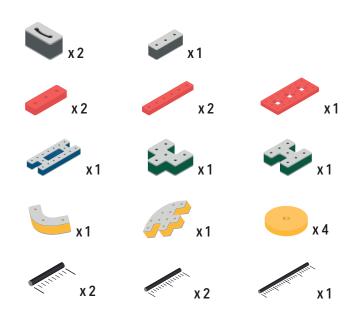

Brings speed and movement to your builds























































































Brings speed and movement to your builds





































































Brings speed and movement to your builds



#### The Eyes

Bring life and emotions to your builds

Turn the eyes in different directions to show different emotions









































Brings speed and movement to your builds













































Brings speed and movement to your builds





























































Brings speed and movement to your builds











































Brings speed and movement to your builds



























































Brings speed and movement to your builds





























































Brings speed and movement to your builds



























































Brings speed and movement to your builds



























































































Brings speed and movement to your builds

























































Brings speed and movement to your builds