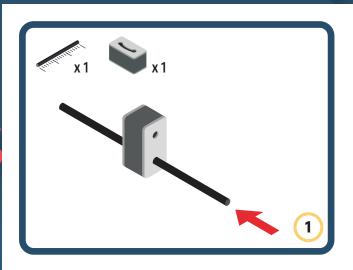

Brings speed and movement to your builds





































































Brings speed and movement to your builds



#### The Eyes

Bring life and emotions to your builds

Turn the eyes in different directions to show different emotions









































Brings speed and movement to your builds













































Brings speed and movement to your builds





























































Brings speed and movement to your builds











































Brings speed and movement to your builds



























































Brings speed and movement to your builds





























































Brings speed and movement to your builds



























































Brings speed and movement to your builds



























































































Brings speed and movement to your builds

























































Brings speed and movement to your builds