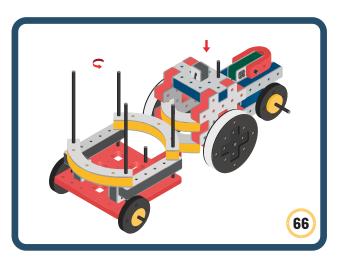

Brings speed and movement to your builds









































Brings speed and movement to your builds















































Brings speed and movement to your builds







































































Brings speed and movement to your builds













































Brings speed and movement to your builds





















































Brings speed and movement to your builds













































Brings speed and movement to your builds

























































































Brings speed and movement to your builds