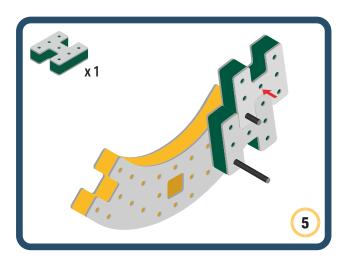

Brings speed and movement to your builds









































Brings speed and movement to your builds















































Brings speed and movement to your builds







































































Brings speed and movement to your builds













































Brings speed and movement to your builds





















































Brings speed and movement to your builds













































Brings speed and movement to your builds

























































































Brings speed and movement to your builds























































































Brings speed and movement to your builds





































































Brings speed and movement to your builds



#### The Eyes

Bring life and emotions to your builds

Turn the eyes in different directions to show different emotions









































Brings speed and movement to your builds













































Brings speed and move