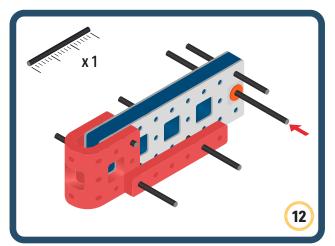

Eyes

Bring life and emotions to your builds

Turn the eyes in different directions to show different emotions









































Brings speed and movement to your builds













































Brings speed and movement to your builds





























































Brings speed and movement to your builds











































Brings speed and movement to your builds



























































Brings speed and movement to your builds





























































Brings speed and movement to your builds



























































Brings speed and movement to your builds



























































































Brings speed and movement to your builds

























































Brings speed and movement to your builds