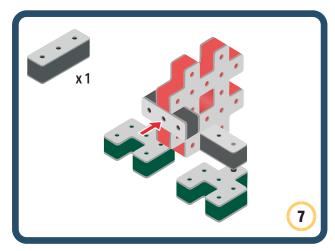

Brings speed and movement to your builds









































Brings speed and movement to your builds















































Brings speed and movement to your builds







































































Brings speed and movement to your builds













































Brings speed and movement to your builds





















































Brings speed and movement to your builds













































Brings speed and movement to your builds

























































































Brings speed and movement to your builds























































































Brings speed and movement to your builds





































































Brings speed and movement to your builds



#### The Eyes

Bring life and emotions to your builds

Turn the eyes in different directions to show different emotions









































Brings speed and movement