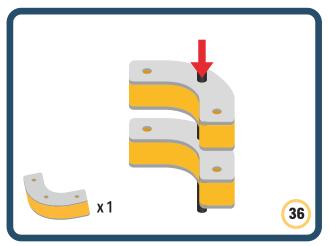

Brings speed and movement to your builds









































Brings speed and movement to your builds















































Brings speed and movement to your builds







































































Brings speed and movement to your builds













































Brings speed and movement to your builds





















































Brings speed and movement to your builds













































Brings speed and movement to your builds

























































































Brings speed and movement to your builds