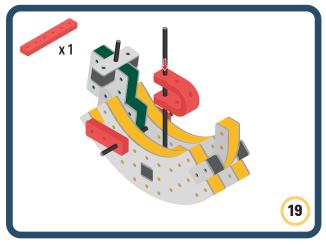

Brings speed and movement to your builds









































Brings speed and movement to your builds















































Brings speed and movement to your builds







































































Brings speed and movement to your builds













































Brings speed and movement to your builds





















































Brings speed and movement to your builds













































Brings speed and movement to your builds

























































































Brings speed and movement to your builds























































































Brings speed and movement to your builds





































































Brings speed and movement to your builds



#### The Eyes

Bring life and emotions to your builds

Turn the eyes in different directions to show different emotions









































Brings speed and movement to your builds













































Brings speed and movement to your builds