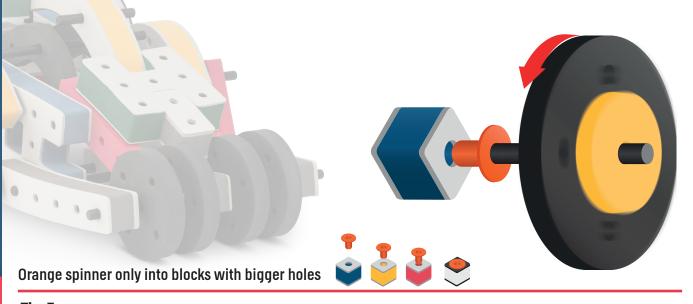

Brings speed and movement to your builds

Brings speed and movement to your builds

Brings speed and movement to your builds

Brings speed and movement to your builds

Brings speed and movement to your builds