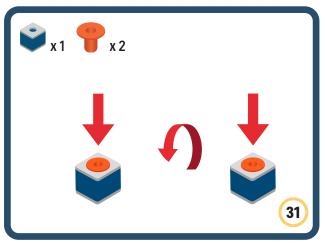

Brings speed and movement to your builds









































Brings speed and movement to your builds















































Brings speed and movement to your builds







































































Brings speed and movement to your builds













































Brings speed and movement to your builds





















































Brings speed and movement to your builds













































Brings speed and movement to your builds

























































































Brings speed and movement to your builds























































































Brings speed and movement to your builds





































































Brings speed and movement to your builds



#### The Eyes

Bring life and emotions to your builds

Turn the eyes in different directions to show different emotions









































Brings speed and movement to your builds













































Brings speed and movement to your builds





























































Brings speed and movement to your builds











































Brings speed and movement to your builds



























































Brings speed and movement to your builds