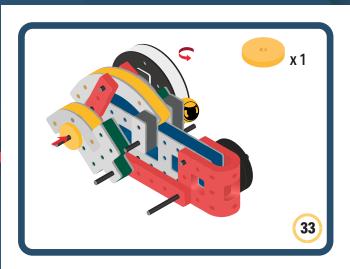

Brings speed and movement to your builds

Brings speed and movement to your builds

Brings speed and movement to your builds

Brings speed and movement to your builds

Brings speed and movement to your builds