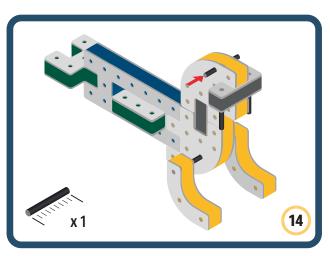

Brings speed and movement to your builds

Brings speed and movement to your builds

Brings speed and movement to your builds

Brings speed and movement to your builds

Brings speed and movement to your builds