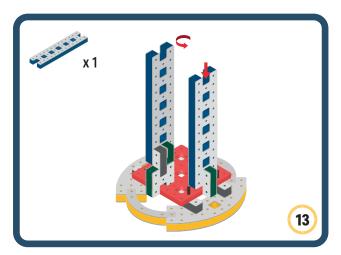

Brings speed and movement to your builds









































Brings speed and movement to your builds















































Brings speed and movement to your builds







































































Brings speed and movement to your builds













































Brings speed and movement to your builds





















































Brings speed and movement to your builds













































Brings speed and movement to your builds

























































































Brings speed and movement to your builds























































































Brings speed and movement to your builds





































































Brings speed and movement to your builds



#### The Eyes

Bring life and emotions to your builds

Turn the eyes in different directions to show different emotions









































Brings speed and movement to your builds













































Brings speed and movement to your builds





























































Brings speed and movement to your builds











































Brings speed and movement to your builds



























































Brings speed and movement to your builds