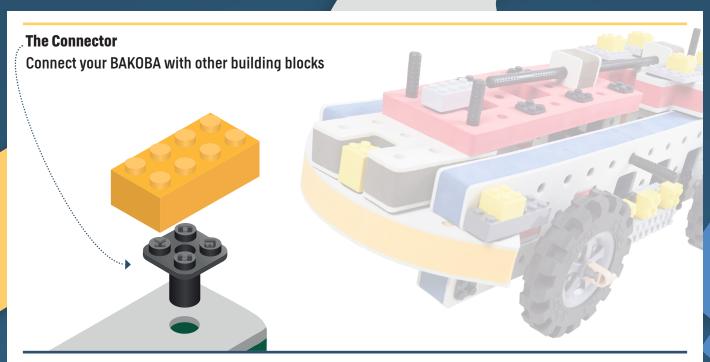

Brings speed and movement to your builds









































Brings speed and movement to your builds















































Brings speed and movement to your builds







































































Brings speed and movement to your builds













































Brings speed and movement to your builds





















































Brings speed and movement to your builds













































Brings speed and movement to your builds

























































































Brings speed and movement to your builds























































































Brings speed and movement to your builds





































































Brings speed and movement to your builds



#### The