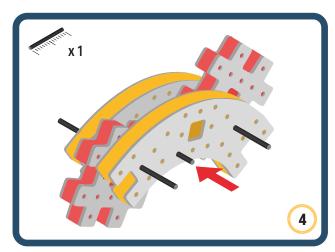

Brings speed and movement to your builds















































Brings speed and movement to your builds







































































Brings speed and movement to your builds













































Brings speed and movement to your builds





















































Brings speed and movement to your builds













































Brings speed and movement to your builds

























































































Brings speed and movement to your builds























































































Brings speed and movement to your builds





































































Brings speed and movement to your builds



#### The Eyes

Bring life and emotions to your builds

Turn the eyes in different directions to show different emotions









































Brings speed and movement to your builds













































Brings speed and movement to your builds





























































Brings speed and movement to your builds











































Brings speed and movement to your builds



























































Brings speed and movement to your builds





























































Brings speed and movement to your builds