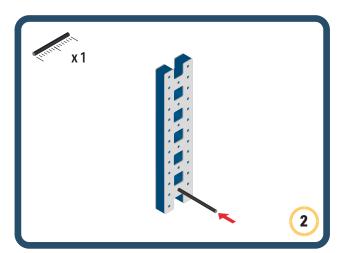

Brings speed and movement to your builds









































Brings speed and movement to your builds















































Brings speed and movement to your builds







































































Brings speed and movement to your builds













































Brings speed and movement to your builds





















































Brings speed and movement to your builds













































Brings speed and movement to your builds

























































































Brings speed and movement to your builds























































































Brings speed and movement to your builds





































































Brings speed and movement to your builds



#### The Eyes

Bring life and emotions to your builds

Turn the