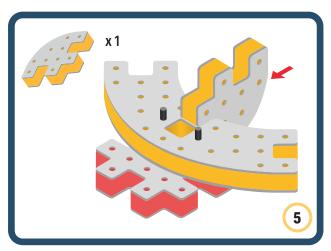

Brings speed and movement to your builds









































Brings speed and movement to your builds















































Brings speed and movement to your builds







































































Brings speed and movement to your builds













































Brings speed and movement to your builds





















































Brings speed and movement to your builds













































Brings speed and movement to your builds

























































































Brings speed and movement to your builds























































































Brings speed and movement to your builds