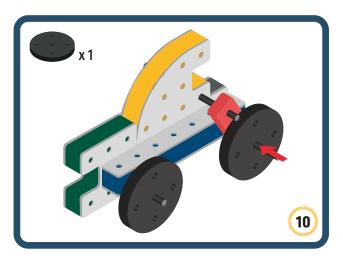

Brings speed and movement to your builds













































Brings speed and movement to your builds





























































Brings speed and movement to your builds











































Brings speed and movement to your builds



























































Brings speed and movement to your builds





























































Brings speed and movement to your builds



























































Brings speed and movement to your builds



























































































Brings speed and movement to your builds

























































Brings speed and movement to your builds