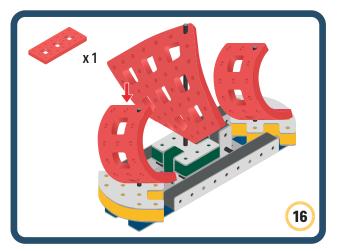

uilds





















































Brings speed and movement to your builds













































Brings speed and movement to your builds

























































































Brings speed and movement to your builds























































































Brings speed and movement to your builds





































































Brings speed and movement to your builds



#### The Eyes

Bring life and emotions to your builds

Turn the eyes in different directions to show different emotions









































Brings speed and movement to your builds













































Brings speed and movement to your builds





























































Brings speed and movement to your builds











































Brings speed and movement to your builds



























































Brings speed and movement to your builds





























































Brings speed and movement to your builds



























































Brings speed and movement to your builds



























































































Brings speed and movement to your builds

























































Brings speed and movement to your builds