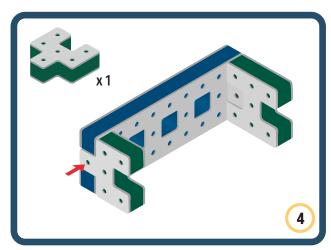

Brings speed and movement to your builds

Brings speed and movement to your builds

Brings speed and movement to your builds

Brings speed and movement to your builds

Brings speed and movement to your builds