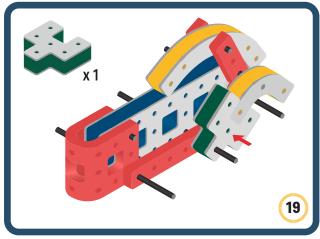

fe and emotions to your builds

Turn the eyes in different directions to show different emotions









































Brings speed and movement to your builds













































Brings speed and movement to your builds





























































Brings speed and movement to your builds











































Brings speed and movement to your builds



























































Brings speed and movement to your builds





























































Brings speed and movement to your builds



























































Brings speed and movement to your builds



























































































Brings speed and movement to your builds

























































Brings speed and movement to your builds