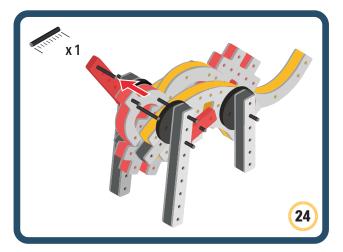

ent to your builds















































Brings speed and movement to your builds







































































Brings speed and movement to your builds













































Brings speed and movement to your builds





















































Brings speed and movement to your builds













































Brings speed and movement to your builds

























































































Brings speed and movement to your builds























































































Brings speed and movement to your builds





































































Brings speed and movement to your builds



#### The Eyes

Bring life and emotions to your builds

Turn the eyes in different directions to show different emotions









































Brings speed and movement to your builds













































Brings speed and movement to your builds





























































Brings speed and movement to your builds











































Brings speed and movement to your builds



























































Brings speed and movement to your builds





























































Brings speed and movement to your builds



























































Brings sp