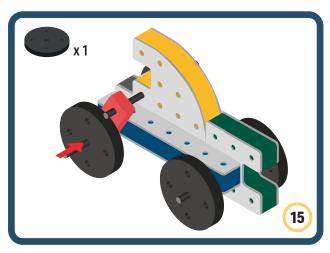

Brings speed and movement to your builds

Brings speed and movement to your builds

Brings speed and movement to your builds

Brings speed and movement to your builds

Brings speed and movement to your builds