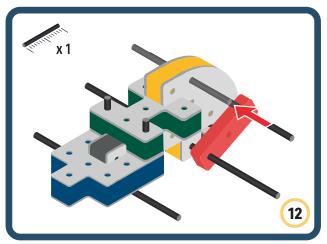

Brings speed and movement to your builds





































































Brings speed and movement to your builds



#### The Eyes

Bring life and emotions to your builds

Turn the eyes in different directions to show different emotions









































Brings speed and movement to your builds













































Brings speed and movement to your builds





























































Brings speed and movement to your builds











































Brings speed and movement to your builds



























































Brings speed and movement to your builds





























































Brings speed and movement to your builds



























































Brings speed and movement to your builds



























































































Brings speed and movement to your builds

























































Brings speed and movement to your builds