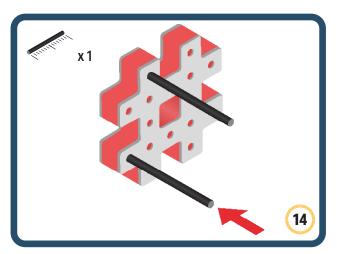

nt to your builds













































Brings speed and movement to your builds

























































































Brings speed and movement to your builds























































































Brings speed and movement to your builds





































































Brings speed and movement to your builds



#### The Eyes

Bring life and emotions to your builds

Turn the eyes in different directions to show different emotions









































Brings speed and movement to your builds













































Brings speed and movement to your builds





























































Brings speed and movement to your builds











































Brings speed and movement to your builds



























































Brings speed and movement to your builds





























































Brings speed and movement to your builds



























































Brings speed and movement to your builds



























































































Brings speed and movement to your builds

























































Brings speed and movement to your builds