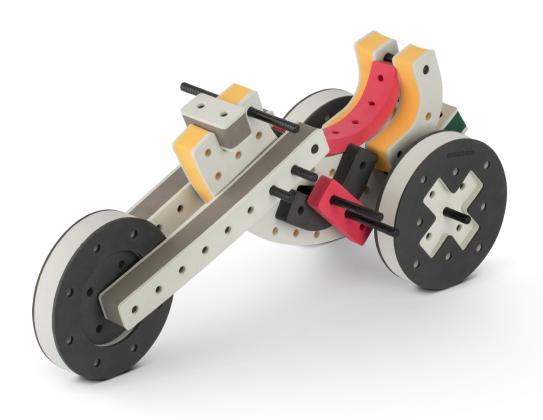

Brings speed and movement to your builds

Brings speed and movement to your builds

Brings speed and movement to your builds

Brings speed and movement to your builds

Brings speed and movement to your builds

Brings speed and movement to your builds