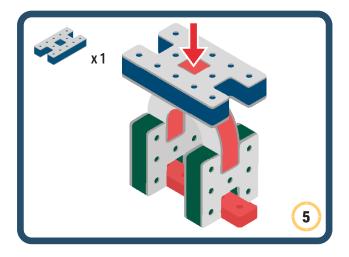

s speed and movement to your builds













































Brings speed and movement to your builds

























































































Brings speed and movement to your builds























































































Brings speed and movement to your builds





































































Brings speed and movement to your builds



#### The Eyes

Bring life and emotions to your builds

Turn the eyes in different directions to show different emotions









































Brings speed and movement to your builds













































Brings speed and movement to your builds





























































Brings speed and movement to your builds











































Brings speed and movement to your builds



























































Brings speed and movement to your builds





























































Brings speed and movement to your builds



























































Brings speed and movement to your builds



























































































Brings speed and movement to your builds

























































Brings speed and movement to your builds