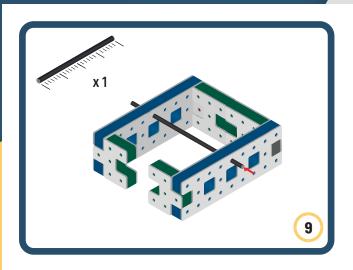

your builds

























































































Brings speed and movement to your builds























































































Brings speed and movement to your builds





































































Brings speed and movement to your builds



#### The Eyes

Bring life and emotions to your builds

Turn the eyes in different directions to show different emotions









































Brings speed and movement to your builds













































Brings speed and movement to your builds





























































Brings speed and movement to your builds











































Brings speed and movement to your builds



























































Brings speed and movement to your builds





























































Brings speed and movement to your builds



























































Brings speed and movement to your builds



























































































Brings speed and movement to your builds

























































Brings speed and movement to your builds