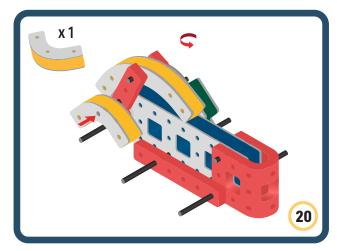

and emotions to your builds

Turn the eyes in different directions to show different emotions









































Brings speed and movement to your builds













































Brings speed and movement to your builds





























































Brings speed and movement to your builds











































Brings speed and movement to your builds



























































Brings speed and movement to your builds





























































Brings speed and movement to your builds



























































Brings speed and movement to your builds



























































































Brings speed and movement to your builds

























































Brings speed and movement to your builds