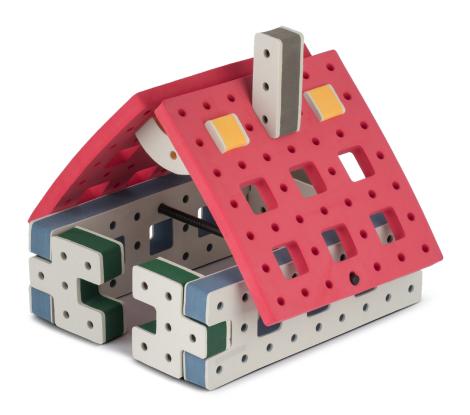

eed and movement to your builds

























































































Brings speed and movement to your builds























































































Brings speed and movement to your builds





































































Brings speed and movement to your builds



#### The Eyes

Bring life and emotions to your builds

Turn the eyes in different directions to show different emotions









































Brings speed and movement to your builds













































Brings speed and movement to your builds





























































Brings speed and movement to your builds











































Brings speed and movement to your builds



























































Brings speed and movement to your builds





























































Brings speed and movement to your builds



























































Brings speed and movement to your builds



























































































Brings speed and movement to your builds

























































Brings speed and movement to your builds