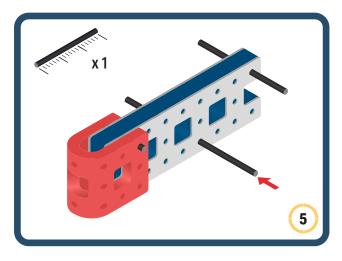

s



#### The Eyes

Bring life and emotions to your builds

Turn the eyes in different directions to show different emotions









































Brings speed and movement to your builds













































Brings speed and movement to your builds





























































Brings speed and movement to your builds











































Brings speed and movement to your builds



























































Brings speed and movement to your builds





























































Brings speed and movement to your builds



























































Brings speed and movement to your builds



























































































Brings speed and movement to your builds

























































Brings speed and movement to your builds