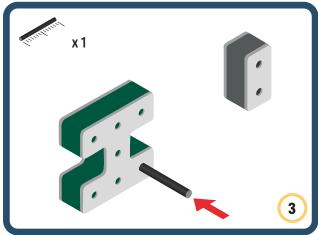

Brings speed and movement to your builds













































Brings speed and movement to your builds





























































Brings speed and movement to your builds











































Brings speed and movement to your builds



























































Brings speed and movement to your builds





























































Brings speed and movement to your builds



























































Brings speed and movement to your builds



























































































Brings speed and movement to your builds

























































Brings speed and movement to your builds