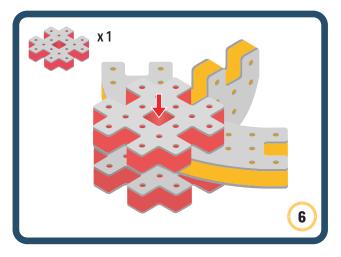

Brings speed and movement to your builds









































Brings speed and movement to your builds















































Brings speed and movement to your builds







































































Brings speed and movement to your builds













































Brings speed and movement to your builds





















































Brings speed and movement to your builds













































Brings speed and movement to your builds

























































































Brings speed and movement to your builds























































































Brings speed and movement to your builds