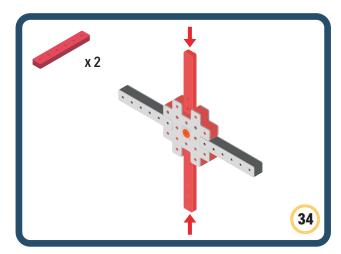

Brings speed and movement to your builds









































Brings speed and movement to your builds















































Brings speed and movement to your builds







































































Brings speed and movement to your builds













































Brings speed and movement to your builds





















































Brings speed and movement to your builds













































Brings speed and movement to your builds

























































































Brings speed and movement to your builds























































































Brings speed and movement to your builds





































































Brings speed and movement to your builds



#### The Eyes

Bring life and emotions to your builds

Turn the eyes in different directions to show different emotions









































Brings speed and movement to your builds













































Brings speed and movement to your builds





























































Brings speed and movement to your builds











































Brings speed and movement to your builds



























































Brings speed and movement to your builds





























































B