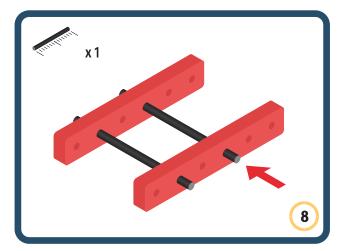

Brings speed and movement to your builds























































































Brings speed and movement to your builds





































































Brings speed and movement to your builds



#### The Eyes

Bring life and emotions to your builds

Turn the eyes in different directions to show different emotions









































Brings speed and movement to your builds













































Brings speed and movement to your builds





























































Brings speed and movement to your builds











































Brings speed and movement to your builds



























































Brings speed and movement to your builds





























































Brings speed and movement to your builds



























































Brings speed and movement to your builds



























































































Brings speed and movement to your builds

























































Brings speed and movement to your builds