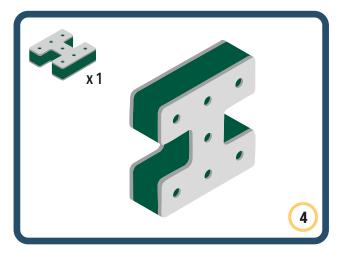

Brings speed and movement to your builds









































Brings speed and movement to your builds















































Brings speed and movement to your builds







































































Brings speed and movement to your builds













































Brings speed and movement to your builds





















































Brings speed and movement to your builds













































Brings speed and movement to your builds