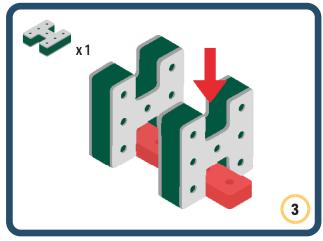

rings speed and movement to your builds













































Brings speed and movement to your builds

























































































Brings speed and movement to your builds























































































Brings speed and movement to your builds





































































Brings speed and movement to your builds



#### The Eyes

Bring life and emotions to your builds

Turn the eyes in different directions to show different emotions









































Brings speed and movement to your builds













































Brings speed and movement to your builds





























































Brings speed and movement to your builds











































Brings speed and movement to your builds



























































Brings speed and movement to your builds





























































Brings speed and movement to your builds



























































Brings speed and movement to your builds



























































































Brings speed and movement to your builds

























































Brings speed and movement to your builds