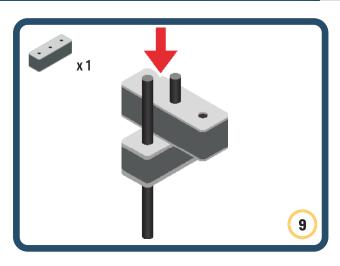

and movement to your builds













































Brings speed and movement to your builds

























































































Brings speed and movement to your builds























































































Brings speed and movement to your builds





































































Brings speed and movement to your builds



#### The Eyes

Bring life and emotions to your builds

Turn the eyes in different directions to show different emotions









































Brings speed and movement to your builds













































Brings speed and movement to your builds





























































Brings speed and movement to your builds











































Brings speed and movement to your builds



























































Brings speed and movement to your builds





























































Brings speed and movement to your builds



























































Brings speed and movement to your builds



























































































Brings speed and movement to your builds

























































Brings speed and movement to your builds