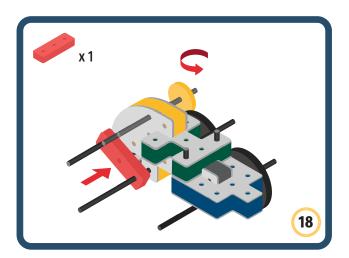

Brings speed and movement to your builds





































































Brings speed and movement to your builds



#### The Eyes

Bring life and emotions to your builds

Turn the eyes in different directions to show different emotions









































Brings speed and movement to your builds













































Brings speed and movement to your builds





























































Brings speed and movement to your builds











































Brings speed and movement to your builds



























































Brings speed and movement to your builds





























































Brings speed and movement to your builds



























































Brings speed and movement to your builds



























































































Brings speed and movement to your builds

























































Brings speed and movement to your builds