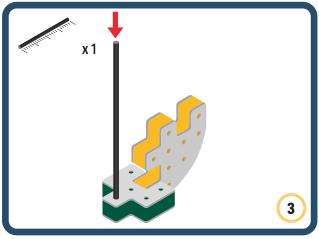

Brings speed and movement to your builds























































































Brings speed and movement to your builds





































































Brings speed and movement to your builds



#### The Eyes

Bring life and emotions to your builds

Turn the eyes in different directions to show different emotions









































Brings speed and movement to your builds













































Brings speed and movement to your builds





























































Brings speed and movement to your builds











































Brings speed and movement to your builds



























































Brings speed and movement to your builds





























































Brings speed and movement to your builds



























































Brings speed and movement to your builds



























































































Brings speed and movement to your builds

























































Brings speed and movement to your builds