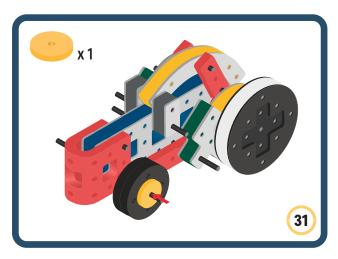

Brings speed and movement to your builds

Brings speed and movement to your builds

Brings speed and movement to your builds

Brings speed and movement to your builds

Brings speed and movement to your builds