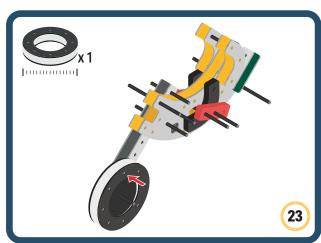

Brings speed and movement to your builds

Brings speed and movement to your builds

Brings speed and movement to your builds

Brings speed and movement to your builds

Brings speed and movement to your builds