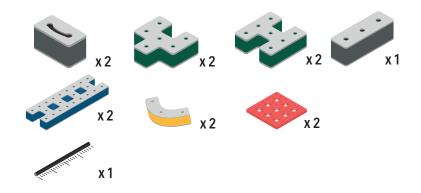

d and movement to your builds

























































































Brings speed and movement to your builds























































































Brings speed and movement to your builds





































































Brings speed and movement to your builds



#### The Eyes

Bring life and emotions to your builds

Turn the eyes in different directions to show different emotions









































Brings speed and movement to your builds













































Brings speed and movement to your builds





























































Brings speed and movement to your builds











































Brings speed and movement to your builds



























































Brings speed and movement to your builds





























































Brings speed and movement to your builds



























































Brings speed and movement to your builds



























































































Brings speed and movement to your builds

























































Brings speed and movement to your builds