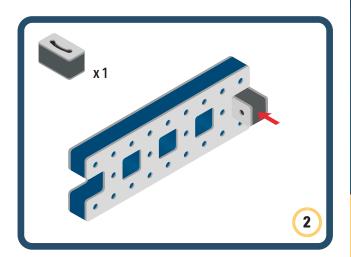

Brings speed and movement to your builds

Brings speed and movement to your builds

Brings speed and movement to your builds

Brings speed and movement to your builds

Brings speed and movement to your builds