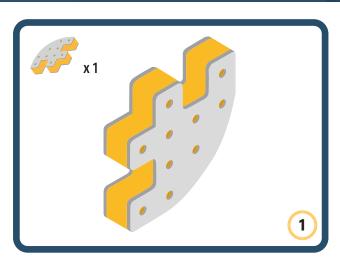

Brings speed and movement to your builds























































































Brings speed and movement to your builds





































































Brings speed and movement to your builds



#### The Eyes

Bring life and emotions to your builds

Turn the eyes in different directions to show different emotions









































Brings speed and movement to your builds













































Brings speed and movement to your builds





























































Brings speed and movement to your builds











































Brings speed and movement to your builds



























































Brings speed and movement to your builds





























































Brings speed and movement to your builds



























































Brings speed and movement to your builds



























































































Brings speed and movement to your builds

























































Brings speed and movement to your builds