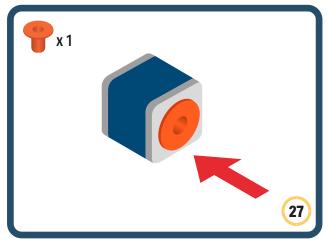

Brings speed and movement to your builds









































Brings speed and movement to your builds















































Brings speed and movement to your builds







































































Brings speed and movement to your builds













































Brings speed and movement to your builds





















































Brings speed and movement to your builds













































Brings speed and movement to your builds

























































































Brings speed and movement to your buil