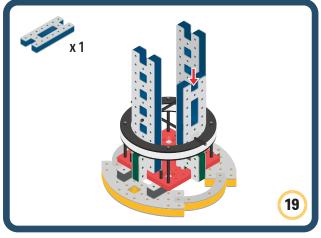

Brings speed and movement to your builds









































Brings speed and movement to your builds















































Brings speed and movement to your builds







































































Brings speed and movement to your builds













































Brings speed and movement to your builds





















































Brings speed and movement to your builds













































Brings speed and movement to your builds

























































































Brings speed and movement to your builds























































































Brings speed and movement to your builds





































































Brings speed and movement to your builds



#### The Eyes

Bring life and emotions to your builds

Turn the eyes in different directions to show different emotions









































Brings speed and movement to your builds













































Brings speed and movement to your builds





























































Brings speed and movement to your builds











































Brings speed and movement to your builds



























































Brings speed and movement to your builds