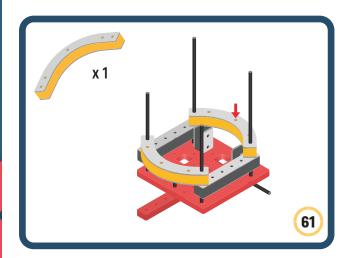

Brings speed and movement to your builds

Brings speed and movement to your builds

Brings speed and movement to your builds

Brings speed and movement to your builds

Brings speed and movement to your builds