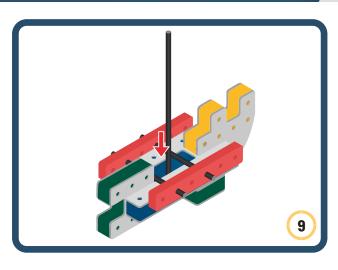

Brings speed and movement to your builds























































































Brings speed and movement to your builds





































































Brings speed and movement to your builds



#### The Eyes

Bring life and emotions to your builds

Turn the eyes in different directions to show different emotions









































Brings speed and movement to your builds













































Brings speed and movement to your builds





























































Brings speed and movement to your builds











































Brings speed and movement to your builds



























































Brings speed and movement to your builds





























































Brings speed and movement to your builds



























































Brings speed and movement to your builds



























































































Brings speed and movement to your builds

























































Brings speed and movement to your builds