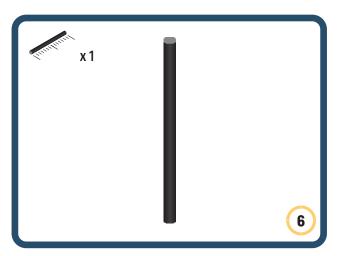

speed and movement to your builds













































Brings speed and movement to your builds

























































































Brings speed and movement to your builds























































































Brings speed and movement to your builds





































































Brings speed and movement to your builds



#### The Eyes

Bring life and emotions to your builds

Turn the eyes in different directions to show different emotions









































Brings speed and movement to your builds













































Brings speed and movement to your builds





























































Brings speed and movement to your builds











































Brings speed and movement to your builds



























































Brings speed and movement to your builds





























































Brings speed and movement to your builds



























































Brings speed and movement to your builds



























































































Brings speed and movement to your builds

























































Brings speed and movement to your builds