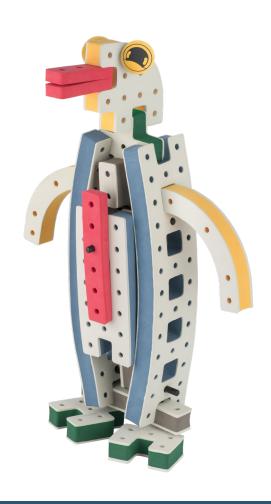

#### The Eyes

Bring life and emotions to your builds

Turn the eyes in different directions to show different emotions

Brings speed and movement to your builds

Brings speed and movement to your builds

Brings speed and movement to your builds