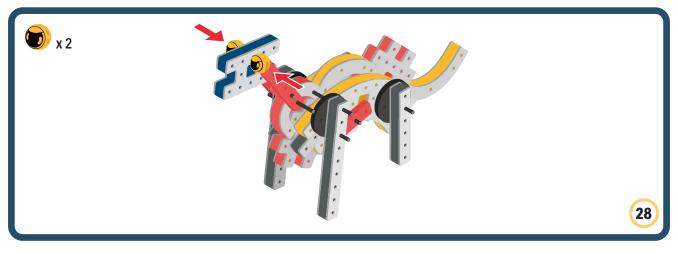

our builds















































Brings speed and movement to your builds







































































Brings speed and movement to your builds













































Brings speed and movement to your builds





















































Brings speed and movement to your builds













































Brings speed and movement to your builds

























































































Brings speed and movement to your builds























































































Brings speed and movement to your builds





































































Brings speed and movement to your builds



#### The Eyes

Bring life and emotions to your builds

Turn the eyes in different directions to show different emotions









































Brings speed and movement to your builds













































Brings speed and movement to your builds





























































Brings speed and movement to your builds











































Brings speed and movement to your builds



























































Brings speed and movement to your builds





























































Brings speed and movement to your builds



























































Brings speed and