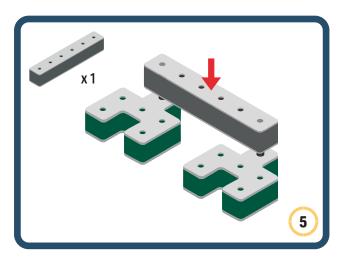

Brings speed and movement to your builds









































Brings speed and movement to your builds















































Brings speed and movement to your builds







































































Brings speed and movement to your builds













































Brings speed and movement to your builds





















































Brings speed and movement to your builds













































Brings speed and movement to your builds

























































































Brings speed and movement to your builds























































































Brings speed and movement to your builds





































































Brings speed and movement to your builds



#### The Eyes

Bring life and emotions to your builds

Turn the eyes in different directions to show different emotions









































Brings speed and move