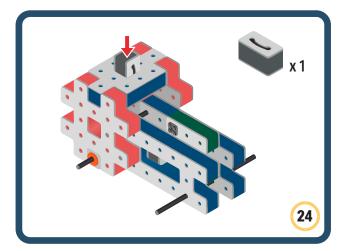

Brings speed and movement to your builds









































Brings speed and movement to your builds















































Brings speed and movement to your builds







































































Brings speed and movement to your builds













































Brings speed and movement to your builds





















































Brings speed and movement to your builds













































Brings speed and movement to your builds

























































































Brings speed and movement to you