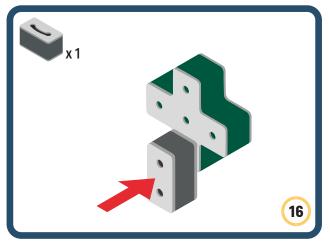

Brings speed and movement to your builds









































Brings speed and movement to your builds















































Brings speed and movement to your builds







































































Brings speed and movement to your builds













































Brings speed and movement to your builds





















































Brings speed and movement to your builds













































Brings speed and movement to your builds

























































































Brings speed and movement to your builds























































































Brings speed and movement to your builds





































































Brings speed and movement to your builds



#### The Eyes

Bring life and emotions to your builds

Turn the eyes in different directions