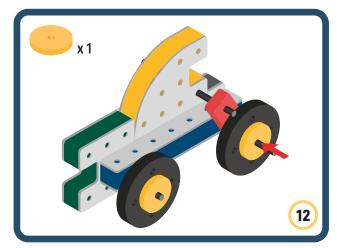

Brings speed and movement to your builds













































Brings speed and movement to your builds





























































Brings speed and movement to your builds











































Brings speed and movement to your builds



























































Brings speed and movement to your builds





























































Brings speed and movement to your builds



























































Brings speed and movement to your builds



























































































Brings speed and movement to your builds

























































Brings speed and movement to your builds