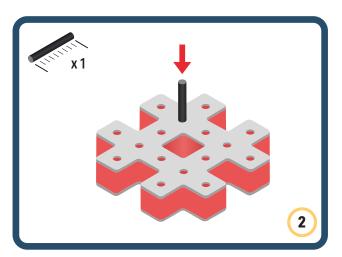

Brings speed and movement to your builds









































Brings speed and movement to your builds















































Brings speed and movement to your builds







































































Brings speed and movement to your builds













































Brings speed and movement to your builds





















































Brings speed and movement to your builds













































Brings speed and movement to your builds

























































































Brings speed and movement to your builds























































































Brings speed and movement to your builds