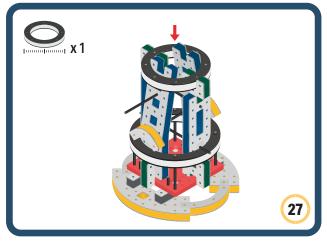

Brings speed and movement to your builds









































Brings speed and movement to your builds















































Brings speed and movement to your builds







































































Brings speed and movement to your builds













































Brings speed and movement to your builds





















































Brings speed and movement to your builds













































Brings speed and movement to your builds

























































































Brings speed and movement to your builds























































































Brings speed and movement to your builds





































































Brings speed and movement to your builds



#### The Eyes

Bring life and emotions to your builds

Turn the eyes in different directions to show different emotions









































Brings speed and movement to your builds













































Brings speed and movement to your builds





























































Brings speed and movement to your builds











































Brings speed and movement to your builds



























































Brings speed and movement to your builds