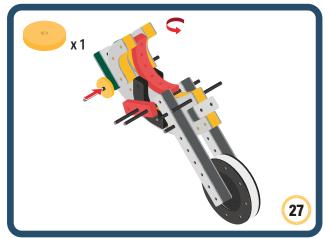

Brings speed and movement to your builds









































Brings speed and movement to your builds















































Brings speed and movement to your builds







































































Brings speed and movement to your builds













































Brings speed and movement to your builds





















































Brings speed and movement to your builds













































Brings speed and movement to your builds

























































































Brings speed and movement to your builds























































































Brings speed and movement to your builds





































































Brings speed and movement to your builds



#### The Eyes

Bring life and emotions to your builds

Turn the eyes in different directions to show different emotions









































Brings speed and movement to your builds













































Brings speed and movement to your builds





























































Brings speed and movement to your builds











































Brings speed and movement to your builds