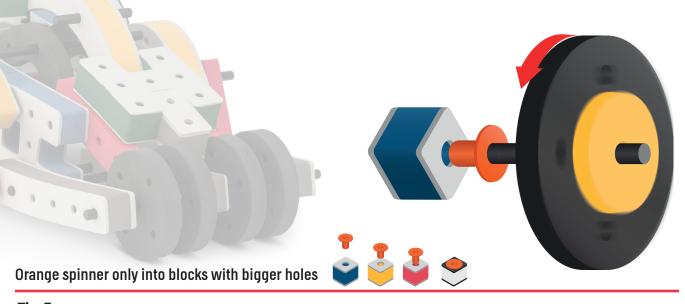

Brings speed and movement to your builds





















































Brings speed and movement to your builds













































Brings speed and movement to your builds

























































































Brings speed and movement to your builds























































































Brings speed and movement to your builds





































































Brings speed and movement to your builds



#### The Eyes

Bring life and emotions to your builds

Turn the eyes in different directions to show different emotions









































Brings speed and movement to your builds













































Brings speed and movement to your builds





























































Brings speed and movement to your builds











































Brings speed and movement to your builds



























































Brings speed and movement to your builds





























































Brings speed and movement to your builds



























































Brings speed and movement to your builds



























































































Brings speed and movement to your builds

























































Brings speed and movement to your buil