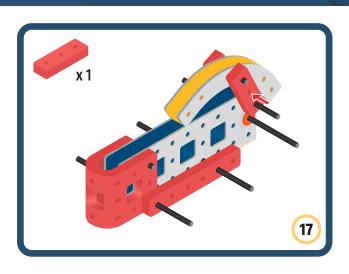

g life and emotions to your builds

Turn the eyes in different directions to show different emotions









































Brings speed and movement to your builds













































Brings speed and movement to your builds





























































Brings speed and movement to your builds











































Brings speed and movement to your builds



























































Brings speed and movement to your builds





























































Brings speed and movement to your builds



























































Brings speed and movement to your builds



























































































Brings speed and movement to your builds

























































Brings speed and movement to your builds