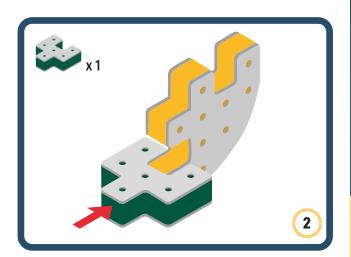

Brings speed and movement to your builds























































































Brings speed and movement to your builds





































































Brings speed and movement to your builds



#### The Eyes

Bring life and emotions to your builds

Turn the eyes in different directions to show different emotions









































Brings speed and movement to your builds













































Brings speed and movement to your builds





























































Brings speed and movement to your builds











































Brings speed and movement to your builds



























































Brings speed and movement to your builds





























































Brings speed and movement to your builds



























































Brings speed and movement to your builds



























































































Brings speed and movement to your builds

























































Brings speed and movement to your builds