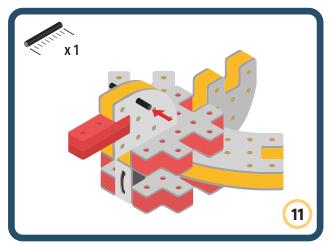

Brings speed and movement to your builds









































Brings speed and movement to your builds















































Brings speed and movement to your builds







































































Brings speed and movement to your builds













































Brings speed and movement to your builds





















































Brings speed and movement to your builds













































Brings speed and movement to your builds

























































































Brings speed and movement to your builds























































































Brings speed and movement to your builds