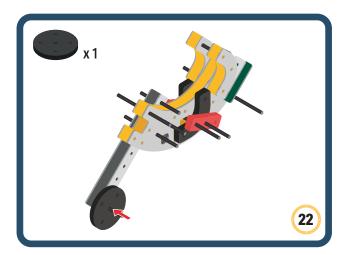

Brings speed and movement to your builds

Brings speed and movement to your builds

Brings speed and movement to your builds

Brings speed and movement to your builds

Brings speed and movement to your builds