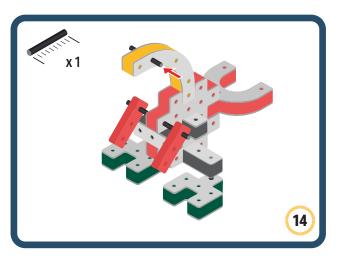

Brings speed and movement to your builds

Brings speed and movement to your builds

Brings speed and movement to your builds

Brings speed and movement to your builds

Brings speed and movement to your builds