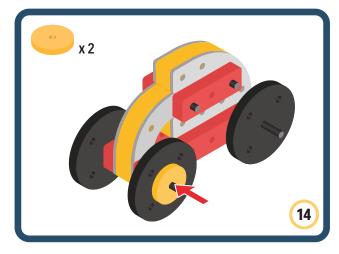

ur builds













































Brings speed and movement to your builds





















































Brings speed and movement to your builds













































Brings speed and movement to your builds

























































































Brings speed and movement to your builds























































































Brings speed and movement to your builds





































































Brings speed and movement to your builds



#### The Eyes

Bring life and emotions to your builds

Turn the eyes in different directions to show different emotions









































Brings speed and movement to your builds













































Brings speed and movement to your builds





























































Brings speed and movement to your builds











































Brings speed and movement to your builds



























































Brings speed and movement to your builds





























































Brings speed and movement to your builds



























































Brings speed and movement to your builds



























































































Brings speed and movement to your builds