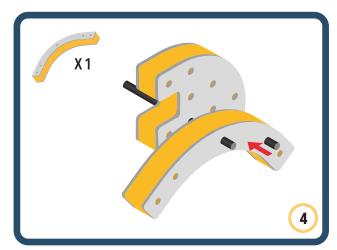

Brings speed and movement to your builds









































Brings speed and movement to your builds















































Brings speed and movement to your builds







































































Brings speed and movement to your builds













































Brings speed and movement to your builds





















































Brings speed and movement to your builds













































Brings speed and movement to your builds

























































































Brings speed and movement to your builds























































































Brings speed and movement to your builds





































































Brings speed and movemen