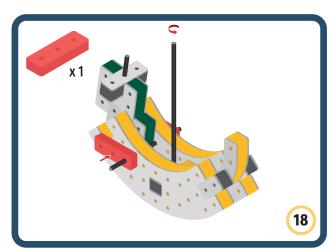

Brings speed and movement to your builds









































Brings speed and movement to your builds















































Brings speed and movement to your builds







































































Brings speed and movement to your builds













































Brings speed and movement to your builds





















































Brings speed and movement to your builds













































Brings speed and movement to your builds

























































































Brings speed and movement to your builds























































































Brings speed and movement to your builds





































































Brings speed and movement to your builds



#### The Eyes

Bring life and emotions to your builds

Turn the eyes in different directions to show different emotions









































Brings speed and movement to your builds













































Brings speed and movement to your builds