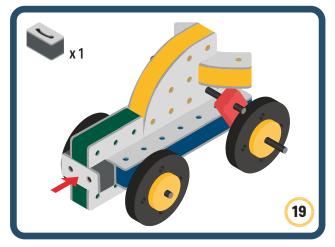

Brings speed and movement to your builds













































Brings speed and movement to your builds





























































Brings speed and movement to your builds











































Brings speed and movement to your builds



























































Brings speed and movement to your builds





























































Brings speed and movement to your builds



























































Brings speed and movement to your builds



























































































Brings speed and movement to your builds

























































Brings speed and movement to your builds