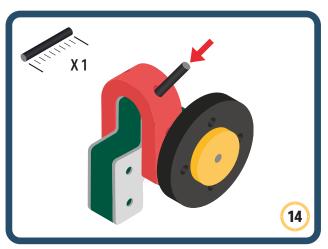

Brings speed and movement to your builds









































Brings speed and movement to your builds















































Brings speed and movement to your builds







































































Brings speed and movement to your builds













































Brings speed and movement to your builds





















































Brings speed and movement to your builds













































Brings speed and movement to your builds

























































































Brings speed and movement to your builds























































































Brings speed and movement to your builds





































































Brings speed and movement to your builds