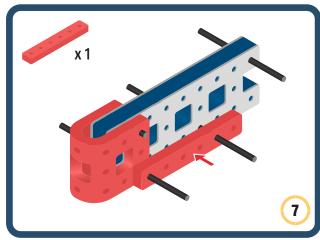

#### The Eyes

Bring life and emotions to your builds

Turn the eyes in different directions to show different emotions









































Brings speed and movement to your builds













































Brings speed and movement to your builds





























































Brings speed and movement to your builds











































Brings speed and movement to your builds



























































Brings speed and movement to your builds





























































Brings speed and movement to your builds



























































Brings speed and movement to your builds



























































































Brings speed and movement to your builds

























































Brings speed and movement to your builds