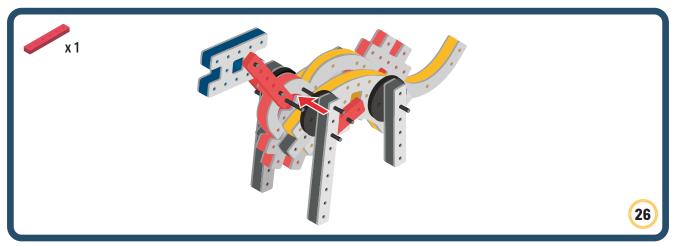

to your builds















































Brings speed and movement to your builds







































































Brings speed and movement to your builds













































Brings speed and movement to your builds





















































Brings speed and movement to your builds













































Brings speed and movement to your builds

























































































Brings speed and movement to your builds























































































Brings speed and movement to your builds





































































Brings speed and movement to your builds



#### The Eyes

Bring life and emotions to your builds

Turn the eyes in different directions to show different emotions









































Brings speed and movement to your builds













































Brings speed and movement to your builds





























































Brings speed and movement to your builds











































Brings speed and movement to your builds



























































Brings speed and movement to your builds





























































Brings speed and movement to your builds



























































Brings speed