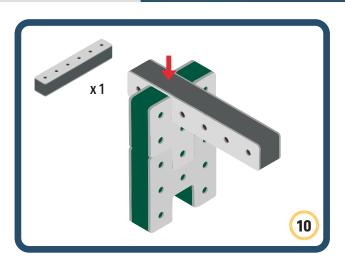

Brings speed and movement to your builds

Brings speed and movement to your builds

Brings speed and movement to your builds

Brings speed and movement to your builds

Brings speed and movement to your builds