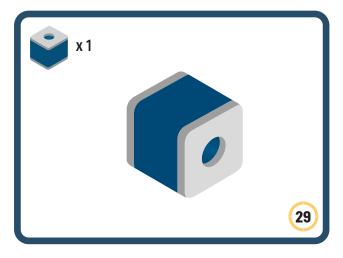

Brings speed and movement to your builds









































Brings speed and movement to your builds















































Brings speed and movement to your builds







































































Brings speed and movement to your builds













































Brings speed and movement to your builds





















































Brings speed and movement to your builds













































Brings speed and movement to your builds

























































































Brings speed and movement to your builds