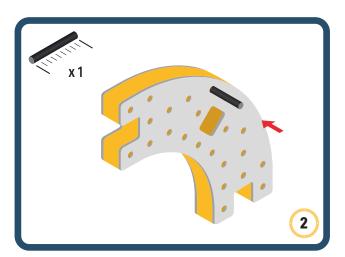

Brings speed and movement to your builds



#### The Eyes

Bring life and emotions to your builds

Turn the eyes in different directions to show different emotions









































Brings speed and movement to your builds













































Brings speed and movement to your builds





























































Brings speed and movement to your builds











































Brings speed and movement to your builds



























































Brings speed and movement to your builds





























































Brings speed and movement to your builds



























































Brings speed and movement to your builds



























































































Brings speed and movement to your builds

























































Brings speed and movement to your builds