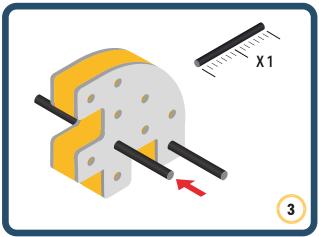

Brings speed and movement to your builds









































Brings speed and movement to your builds















































Brings speed and movement to your builds







































































Brings speed and movement to your builds













































Brings speed and movement to your builds





















































Brings speed and movement to your builds













































Brings speed and movement to your builds

























































































Brings speed and movement to your builds























































































Brings speed and movement to your builds





































































Brings speed and movem