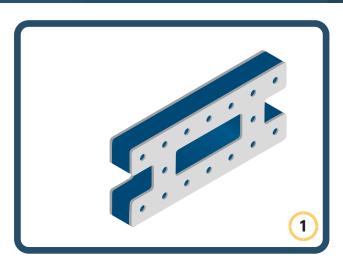

Brings speed and movement to your builds









































Brings speed and movement to your builds















































Brings speed and movement to your builds







































































Brings speed and movement to your builds













































Brings speed and movement to your builds





















































Brings speed and movement to your builds













































Brings speed and movement to your builds