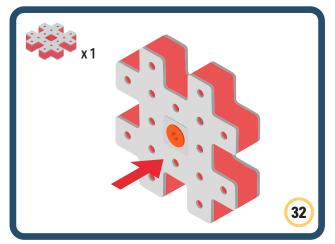

Brings speed and movement to your builds









































Brings speed and movement to your builds















































Brings speed and movement to your builds







































































Brings speed and movement to your builds













































Brings speed and movement to your builds





















































Brings speed and movement to your builds













































Brings speed and movement to your builds

























































































Brings speed and movement to your builds























































































Brings speed and movement to your builds





































































Brings speed and movement to your builds



#### The Eyes

Bring life and emotions to your builds

Turn the eyes in different directions to show different emotions









































Brings speed and movement to your builds













































Brings speed and movement to your builds





























































Brings speed and movement to your builds











































Brings speed and movement to your builds



























































Brings speed and movement to your builds