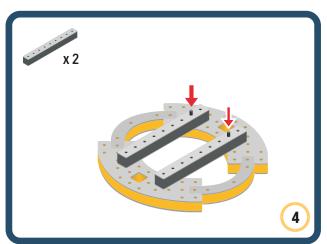

Brings speed and movement to your builds









































Brings speed and movement to your builds















































Brings speed and movement to your builds







































































Brings speed and movement to your builds













































Brings speed and movement to your builds





















































Brings speed and movement to your builds













































Brings speed and movement to your builds

























































































Brings speed and movement to your builds























































































Brings speed and movement to your builds





































































Brings speed and movement to your builds



#### The Eyes

Bring life and emotions to your builds

Turn the eyes in different directions to show different emotions









































Brings speed and movement to your builds













































Brings speed and movement to your builds





























































Brings speed and movement to your builds











































Brings speed and movement to your builds



























































Brings speed and movement to your builds