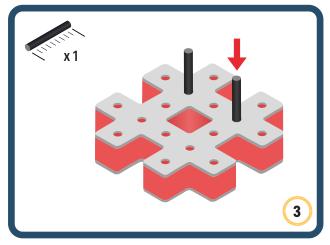

Brings speed and movement to your builds









































Brings speed and movement to your builds















































Brings speed and movement to your builds







































































Brings speed and movement to your builds













































Brings speed and movement to your builds





















































Brings speed and movement to your builds













































Brings speed and movement to your builds

























































































Brings speed and movement to your builds























































































Brings speed and movement to your builds