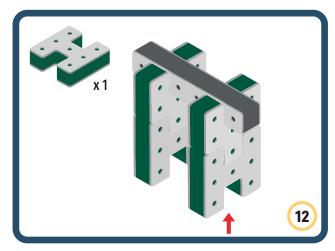

Brings speed and movement to your builds



#### The Eyes

Bring life and emotions to your builds

Turn the eyes in different directions to show different emotions









































Brings speed and movement to your builds













































Brings speed and movement to your builds





























































Brings speed and movement to your builds











































Brings speed and movement to your builds



























































Brings speed and movement to your builds





























































Brings speed and movement to your builds



























































Brings speed and movement to your builds



























































































Brings speed and movement to your builds

























































Brings speed and movement to your builds