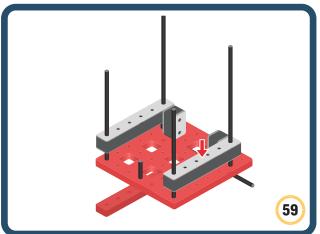

Brings speed and movement to your builds

Brings speed and movement to your builds

Brings speed and movement to your builds

Brings speed and movement to your builds

Brings speed and movement to your builds