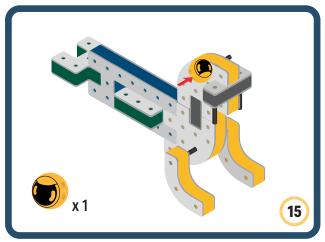

#### The Eyes

Bring life and emotions to your builds

Turn the eyes in different directions to show different emotions

Brings speed and movement to your builds

Brings speed and movement to your builds

Brings speed and movement to your builds