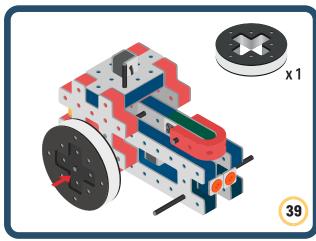

Brings speed and movement to your builds

Brings speed and movement to your builds

Brings speed and movement to your builds

Brings speed and movement to your builds

Brings speed and movement to your builds