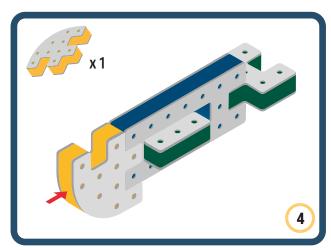

Brings speed and movement to your builds









































Brings speed and movement to your builds















































Brings speed and movement to your builds







































































Brings speed and movement to your builds













































Brings speed and movement to your builds





















































Brings speed and movement to your builds













































Brings speed and movement to your builds

























































































Brings speed and movement to your builds























































































Brings speed and movement to your builds





































































Brings speed and movement to your builds



#### The Eyes

Bring life and emotions to your builds

Turn the eyes in different directions to show different emotions









































Brings speed and movement to your builds













































Brings speed and movement to your builds





























































Brings spee