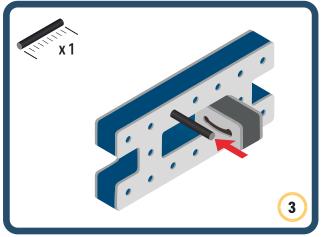

Brings speed and movement to your builds









































Brings speed and movement to your builds















































Brings speed and movement to your builds







































































Brings speed and movement to your builds













































Brings speed and movement to your builds





















































Brings speed and movement to your builds













































Brings speed and movement to your builds