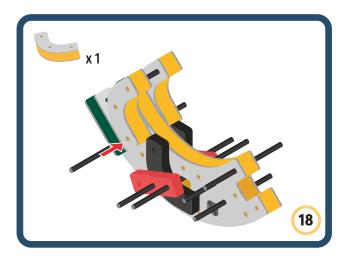

Brings speed and movement to your builds









































Brings speed and movement to your builds















































Brings speed and movement to your builds







































































Brings speed and movement to your builds













































Brings speed and movement to your builds





















































Brings speed and movement to your builds













































Brings speed and movement to your builds

























































































Brings speed and movement to your builds























































































Brings speed and movement to your builds





































































Brings speed and movement to your builds



#### The Eyes

Bring life and emotions to your builds

Turn the eyes in different directions to show different emotions









































Brings speed and movement to your builds













































Brings speed and movement to your builds





























































Brings speed and movement to your builds











































Brings speed and movement to your builds