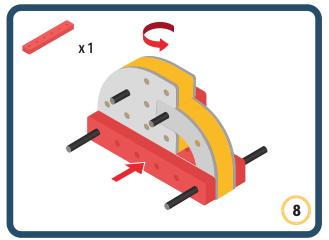

vement to your builds













































Brings speed and movement to your builds





















































Brings speed and movement to your builds













































Brings speed and movement to your builds

























































































Brings speed and movement to your builds























































































Brings speed and movement to your builds





































































Brings speed and movement to your builds



#### The Eyes

Bring life and emotions to your builds

Turn the eyes in different directions to show different emotions









































Brings speed and movement to your builds













































Brings speed and movement to your builds





























































Brings speed and movement to your builds











































Brings speed and movement to your builds



























































Brings speed and movement to your builds





























































Brings speed and movement to your builds



























































Brings speed and movement to your builds



























































































Brings speed and movement to your builds