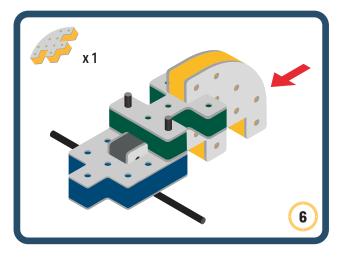

Brings speed and movement to your builds





































































Brings speed and movement to your builds



#### The Eyes

Bring life and emotions to your builds

Turn the eyes in different directions to show different emotions









































Brings speed and movement to your builds













































Brings speed and movement to your builds





























































Brings speed and movement to your builds











































Brings speed and movement to your builds



























































Brings speed and movement to your builds





























































Brings speed and movement to your builds



























































Brings speed and movement to your builds



























































































Brings speed and movement to your builds

























































Brings speed and movement to your builds