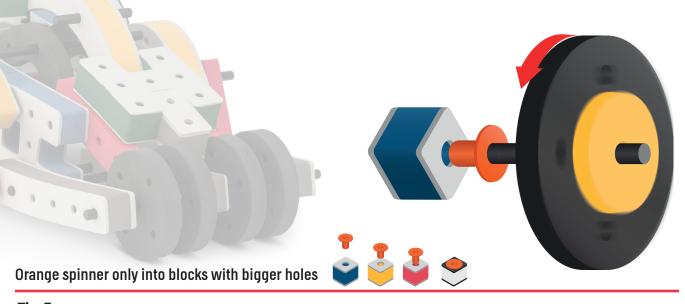

Brings speed and movement to your builds

Brings speed and movement to your builds

Brings speed and movement to your builds

Brings speed and movement to your builds

Brings speed and movement to your builds