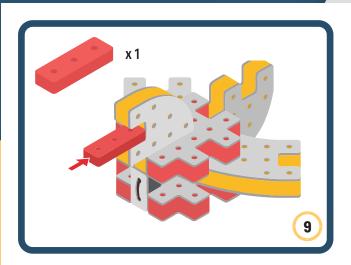

Brings speed and movement to your builds









































Brings speed and movement to your builds















































Brings speed and movement to your builds







































































Brings speed and movement to your builds













































Brings speed and movement to your builds





















































Brings speed and movement to your builds













































Brings speed and movement to your builds

























































































Brings speed and movement to your builds























































































Brings speed and movement to your builds