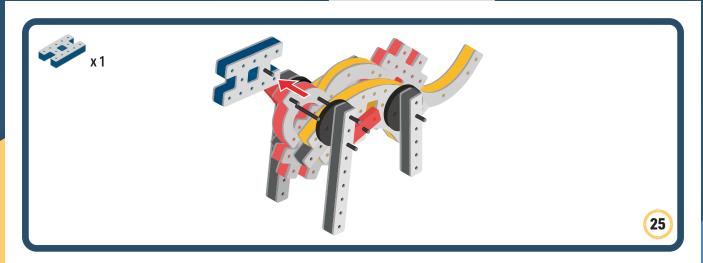

t to your builds















































Brings speed and movement to your builds







































































Brings speed and movement to your builds













































Brings speed and movement to your builds





















































Brings speed and movement to your builds













































Brings speed and movement to your builds

























































































Brings speed and movement to your builds























































































Brings speed and movement to your builds





































































Brings speed and movement to your builds



#### The Eyes

Bring life and emotions to your builds

Turn the eyes in different directions to show different emotions









































Brings speed and movement to your builds













































Brings speed and movement to your builds





























































Brings speed and movement to your builds











































Brings speed and movement to your builds



























































Brings speed and movement to your builds





























































Brings speed and movement to your builds



























































Brings spee