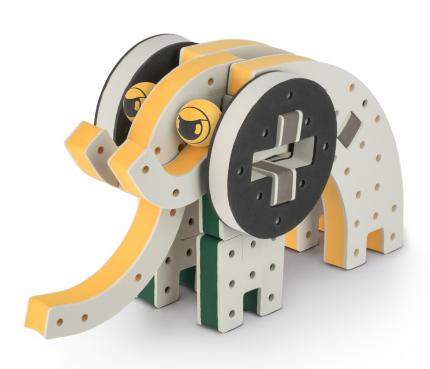

#### The Eyes

Bring life and emotions to your builds

Turn the eyes in different directions to show different emotions

Brings speed and movement to your builds

Brings speed and movement to your builds

Brings speed and movement to your builds