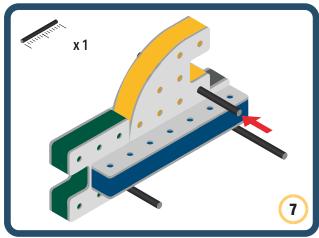

Brings speed and movement to your builds

Brings speed and movement to your builds

Brings speed and movement to your builds

Brings speed and movement to your builds

Brings speed and movement to your builds