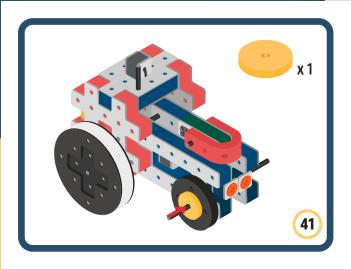

Brings speed and movement to your builds

Brings speed and movement to your builds

Brings speed and movement to your builds

Brings speed and movement to your builds

Brings speed and movement to your builds