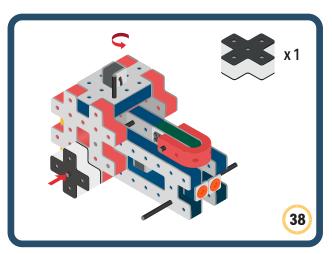

Brings speed and movement to your builds









































Brings speed and movement to your builds















































Brings speed and movement to your builds







































































Brings speed and movement to your builds













































Brings speed and movement to your builds





















































Brings speed and movement to your builds













































Brings speed and movement to your builds

























































































Brings speed and movement to your builds