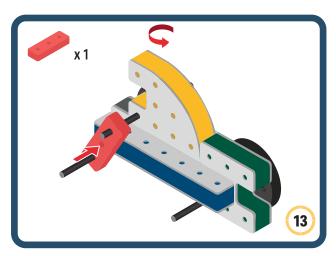

Brings speed and movement to your builds













































Brings speed and movement to your builds





























































Brings speed and movement to your builds











































Brings speed and movement to your builds



























































Brings speed and movement to your builds





























































Brings speed and movement to your builds



























































Brings speed and movement to your builds



























































































Brings speed and movement to your builds

























































Brings speed and movement to your builds