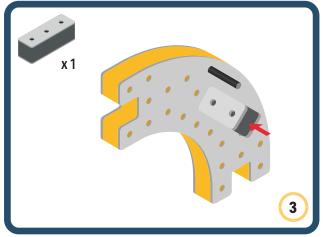

Brings speed and movement to your builds



#### The Eyes

Bring life and emotions to your builds

Turn the eyes in different directions to show different emotions









































Brings speed and movement to your builds













































Brings speed and movement to your builds





























































Brings speed and movement to your builds











































Brings speed and movement to your builds



























































Brings speed and movement to your builds





























































Brings speed and movement to your builds



























































Brings speed and movement to your builds



























































































Brings speed and movement to your builds

























































Brings speed and movement to your builds