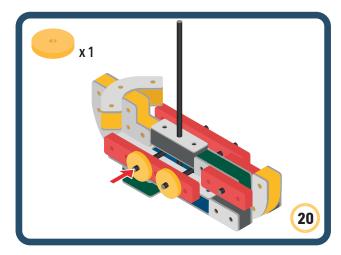

s speed and movement to your builds























































































Brings speed and movement to your builds





































































Brings speed and movement to your builds



#### The Eyes

Bring life and emotions to your builds

Turn the eyes in different directions to show different emotions









































Brings speed and movement to your builds













































Brings speed and movement to your builds





























































Brings speed and movement to your builds











































Brings speed and movement to your builds



























































Brings speed and movement to your builds





























































Brings speed and movement to your builds



























































Brings speed and movement to your builds



























































































Brings speed and movement to your builds

























































Brings speed and movement to your builds