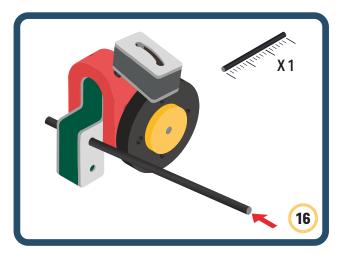

Brings speed and movement to your builds









































Brings speed and movement to your builds















































Brings speed and movement to your builds







































































Brings speed and movement to your builds













































Brings speed and movement to your builds





















































Brings speed and movement to your builds













































Brings speed and movement to your builds

























































































Brings speed and movement to your builds























































































Brings speed and movement to your builds





































































Brings speed and movement to your builds



####