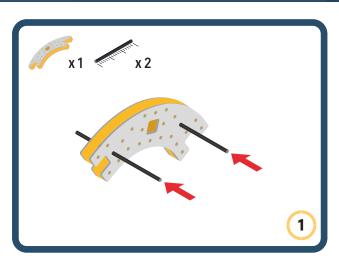

Brings speed and movement to your builds















































Brings speed and movement to your builds







































































Brings speed and movement to your builds













































Brings speed and movement to your builds





















































Brings speed and movement to your builds













































Brings speed and movement to your builds

























































































Brings speed and movement to your builds























































































Brings speed and movement to your builds





































































Brings speed and movement to your builds



#### The Eyes

Bring life and emotions to your builds

Turn the eyes in different directions to show different emotions









































Brings speed and movement to your builds













































Brings speed and movement to your builds





























































Brings speed and movement to your builds











































Brings speed and movement to your builds



























































Brings speed and movement to your builds





























































Brings speed and movement to your builds