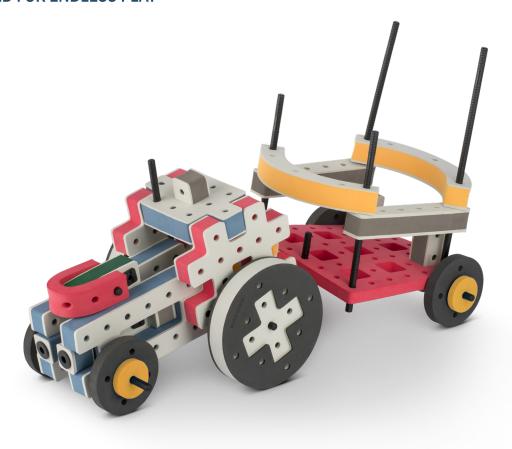

Brings speed and movement to your builds









































Brings speed and movement to your builds















































Brings speed and movement to your builds







































































Brings speed and movement to your builds













































Brings speed and movement to your builds





















































Brings speed and movement to your builds













































Brings speed and movement to your builds