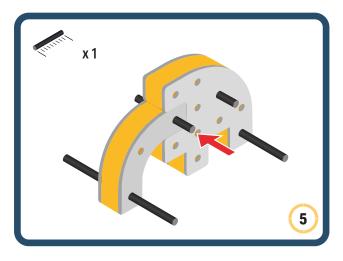

and movement to your builds













































Brings speed and movement to your builds





















































Brings speed and movement to your builds













































Brings speed and movement to your builds

























































































Brings speed and movement to your builds























































































Brings speed and movement to your builds





































































Brings speed and movement to your builds



#### The Eyes

Bring life and emotions to your builds

Turn the eyes in different directions to show different emotions









































Brings speed and movement to your builds













































Brings speed and movement to your builds





























































Brings speed and movement to your builds











































Brings speed and movement to your builds



























































Brings speed and movement to your builds





























































Brings speed and movement to your builds



























































Brings speed and movement to your builds



























































































Brings speed and movement to your builds