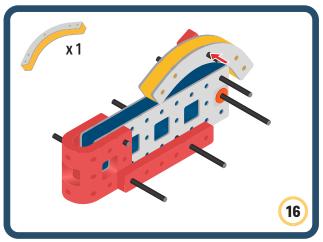

ing life and emotions to your builds

Turn the eyes in different directions to show different emotions









































Brings speed and movement to your builds













































Brings speed and movement to your builds





























































Brings speed and movement to your builds











































Brings speed and movement to your builds



























































Brings speed and movement to your builds





























































Brings speed and movement to your builds



























































Brings speed and movement to your builds



























































































Brings speed and movement to your builds

























































Brings speed and movement to your builds