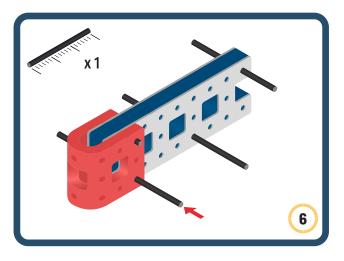

#### The Eyes

Bring life and emotions to your builds

Turn the eyes in different directions to show different emotions









































Brings speed and movement to your builds













































Brings speed and movement to your builds





























































Brings speed and movement to your builds











































Brings speed and movement to your builds



























































Brings speed and movement to your builds





























































Brings speed and movement to your builds



























































Brings speed and movement to your builds



























































































Brings speed and movement to your builds

























































Brings speed and movement to your builds