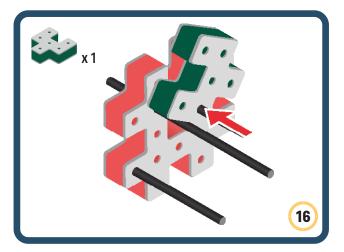

o your builds













































Brings speed and movement to your builds

























































































Brings speed and movement to your builds























































































Brings speed and movement to your builds





































































Brings speed and movement to your builds



#### The Eyes

Bring life and emotions to your builds

Turn the eyes in different directions to show different emotions









































Brings speed and movement to your builds













































Brings speed and movement to your builds





























































Brings speed and movement to your builds











































Brings speed and movement to your builds



























































Brings speed and movement to your builds





























































Brings speed and movement to your builds



























































Brings speed and movement to your builds



























































































Brings speed and movement to your builds

























































Brings speed and movement to your builds