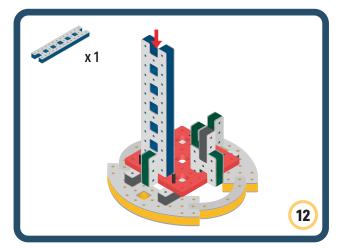

Brings speed and movement to your builds









































Brings speed and movement to your builds















































Brings speed and movement to your builds







































































Brings speed and movement to your builds













































Brings speed and movement to your builds





















































Brings speed and movement to your builds













































Brings speed and movement to your builds

























































































Brings speed and movement to your builds























































































Brings speed and movement to your builds





































































Brings speed and movement to your builds



#### The Eyes

Bring life and emotions to your builds

Turn the eyes in different directions to show different emotions









































Brings speed and movement to your builds













































Brings speed and movement to your builds





























































Brings speed and movement to your builds











































Brings speed and movement to your builds



























































Brings speed and movement to your builds