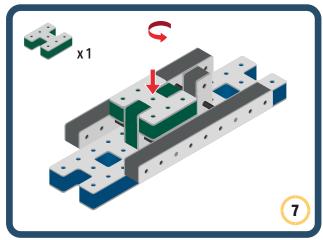

Brings speed and movement to your builds

Brings speed and movement to your builds

Brings speed and movement to your builds

Brings speed and movement to your builds

Brings speed and movement to your builds