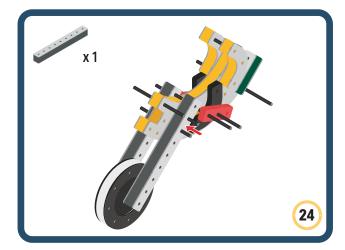

Brings speed and movement to your builds

Brings speed and movement to your builds

Brings speed and movement to your builds

Brings speed and movement to your builds

Brings speed and movement to your builds