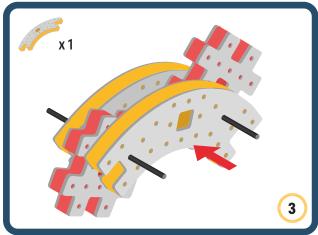

Brings speed and movement to your builds















































Brings speed and movement to your builds







































































Brings speed and movement to your builds













































Brings speed and movement to your builds





















































Brings speed and movement to your builds













































Brings speed and movement to your builds

























































































Brings speed and movement to your builds























































































Brings speed and movement to your builds





































































Brings speed and movement to your builds



#### The Eyes

Bring life and emotions to your builds

Turn the eyes in different directions to show different emotions









































Brings speed and movement to your builds













































Brings speed and movement to your builds





























































Brings speed and movement to your builds











































Brings speed and movement to your builds



























































Brings speed and movement to your builds





























































Brings speed and movement to your builds