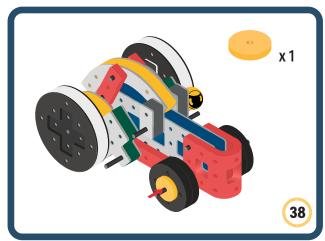

Brings speed and movement to your builds

Brings speed and movement to your builds

Brings speed and movement to your builds

Brings speed and movement to your builds

Brings speed and movement to your builds