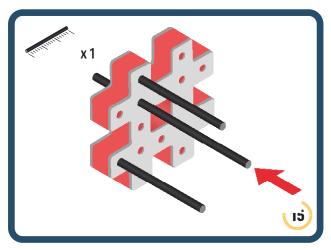

to your builds













































Brings speed and movement to your builds

























































































Brings speed and movement to your builds























































































Brings speed and movement to your builds





































































Brings speed and movement to your builds



#### The Eyes

Bring life and emotions to your builds

Turn the eyes in different directions to show different emotions









































Brings speed and movement to your builds













































Brings speed and movement to your builds





























































Brings speed and movement to your builds











































Brings speed and movement to your builds



























































Brings speed and movement to your builds





























































Brings speed and movement to your builds



























































Brings speed and movement to your builds



























































































Brings speed and movement to your builds

























































Brings speed and movement to your builds