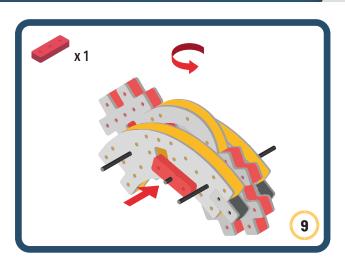

Brings speed and movement to your builds















































Brings speed and movement to your builds







































































Brings speed and movement to your builds













































Brings speed and movement to your builds





















































Brings speed and movement to your builds













































Brings speed and movement to your builds

























































































Brings speed and movement to your builds























































































Brings speed and movement to your builds





































































Brings speed and movement to your builds



#### The Eyes

Bring life and emotions to your builds

Turn the eyes in different directions to show different emotions









































Brings speed and movement to your builds













































Brings speed and movement to your builds





























































Brings speed and movement to your builds











































Brings speed and movement to your builds



























































Brings speed and movement to your builds





























































Brings speed and movement to your builds