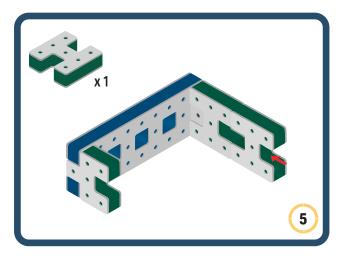

ment to your builds

























































































Brings speed and movement to your builds























































































Brings speed and movement to your builds





































































Brings speed and movement to your builds



#### The Eyes

Bring life and emotions to your builds

Turn the eyes in different directions to show different emotions









































Brings speed and movement to your builds













































Brings speed and movement to your builds





























































Brings speed and movement to your builds











































Brings speed and movement to your builds



























































Brings speed and movement to your builds





























































Brings speed and movement to your builds



























































Brings speed and movement to your builds



























































































Brings speed and movement to your builds

























































Brings speed and movement to your builds