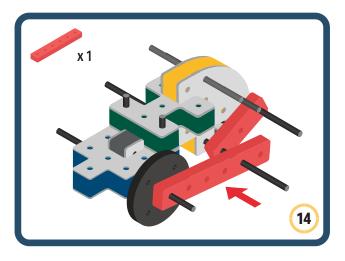

Brings speed and movement to your builds





































































Brings speed and movement to your builds



#### The Eyes

Bring life and emotions to your builds

Turn the eyes in different directions to show different emotions









































Brings speed and movement to your builds













































Brings speed and movement to your builds





























































Brings speed and movement to your builds











































Brings speed and movement to your builds



























































Brings speed and movement to your builds





























































Brings speed and movement to your builds



























































Brings speed and movement to your builds



























































































Brings speed and movement to your builds

























































Brings speed and movement to your builds