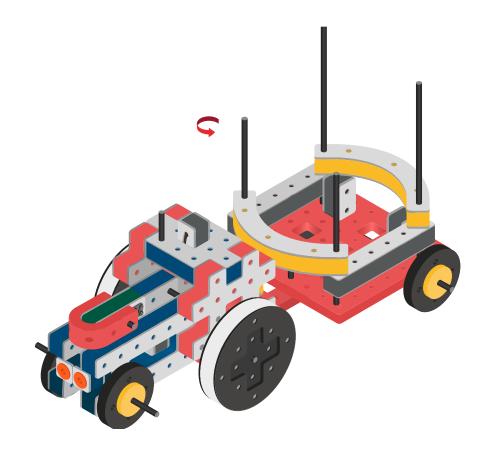

Brings speed and movement to your builds

Brings speed and movement to your builds

Brings speed and movement to your builds

Brings speed and movement to your builds

Brings speed and movement to your builds

Brings speed and movement to your builds