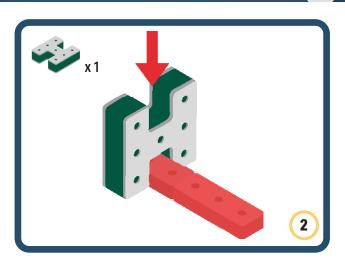

Brings speed and movement to your builds













































Brings speed and movement to your builds

























































































Brings speed and movement to your builds























































































Brings speed and movement to your builds





































































Brings speed and movement to your builds



#### The Eyes

Bring life and emotions to your builds

Turn the eyes in different directions to show different emotions









































Brings speed and movement to your builds













































Brings speed and movement to your builds





























































Brings speed and movement to your builds











































Brings speed and movement to your builds



























































Brings speed and movement to your builds





























































Brings speed and movement to your builds



























































Brings speed and movement to your builds



























































































Brings speed and movement to your builds

























































Brings speed and movement to your builds