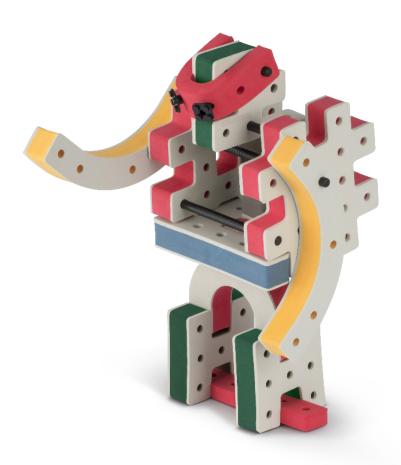

Brings speed and movement to your builds













































Brings speed and movement to your builds

























































































Brings speed and movement to your builds























































































Brings speed and movement to your builds





































































Brings speed and movement to your builds



#### The Eyes

Bring life and emotions to your builds

Turn the eyes in different directions to show different emotions









































Brings speed and movement to your builds













































Brings speed and movement to your builds





























































Brings speed and movement to your builds











































Brings speed and movement to your builds



























































Brings speed and movement to your builds





























































Brings speed and movement to your builds



























































Brings speed and movement to your builds



























































































Brings speed and movement to your builds

























































Brings speed and movement to your builds