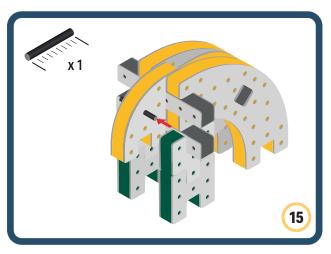

Brings speed and movement to your builds



#### The Eyes

Bring life and emotions to your builds

Turn the eyes in different directions to show different emotions









































Brings speed and movement to your builds













































Brings speed and movement to your builds





























































Brings speed and movement to your builds











































Brings speed and movement to your builds



























































Brings speed and movement to your builds





























































Brings speed and movement to your builds



























































Brings speed and movement to your builds



























































































Brings speed and movement to your builds

























































Brings speed and movement to your builds