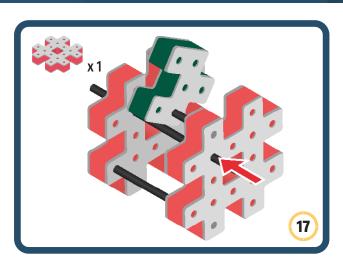

your builds













































Brings speed and movement to your builds

























































































Brings speed and movement to your builds























































































Brings speed and movement to your builds





































































Brings speed and movement to your builds



#### The Eyes

Bring life and emotions to your builds

Turn the eyes in different directions to show different emotions









































Brings speed and movement to your builds













































Brings speed and movement to your builds





























































Brings speed and movement to your builds











































Brings speed and movement to your builds



























































Brings speed and movement to your builds





























































Brings speed and movement to your builds



























































Brings speed and movement to your builds



























































































Brings speed and movement to your builds

























































Brings speed and movement to your builds