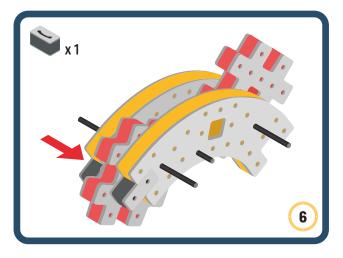

Brings speed and movement to your builds















































Brings speed and movement to your builds







































































Brings speed and movement to your builds













































Brings speed and movement to your builds





















































Brings speed and movement to your builds













































Brings speed and movement to your builds

























































































Brings speed and movement to your builds























































































Brings speed and movement to your builds





































































Brings speed and movement to your builds



#### The Eyes

Bring life and emotions to your builds

Turn the eyes in different directions to show different emotions









































Brings speed and movement to your builds













































Brings speed and movement to your builds





























































Brings speed and movement to your builds











































Brings speed and movement to your builds



























































Brings speed and movement to your builds





























































Brings speed and movement to your builds