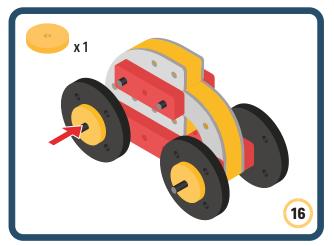

uilds













































Brings speed and movement to your builds





















































Brings speed and movement to your builds













































Brings speed and movement to your builds

























































































Brings speed and movement to your builds























































































Brings speed and movement to your builds





































































Brings speed and movement to your builds



#### The Eyes

Bring life and emotions to your builds

Turn the eyes in different directions to show different emotions









































Brings speed and movement to your builds













































Brings speed and movement to your builds





























































Brings speed and movement to your builds











































Brings speed and movement to your builds



























































Brings speed and movement to your builds





























































Brings speed and movement to your builds



























































Brings speed and movement to your builds



























































































Brings speed and movement to your builds