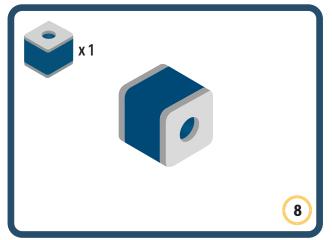

### The Eyes

Bring life and emotions to your builds

Turn the eyes in different directions to show different emotions









































Brings speed and movement to your builds













































Brings speed and movement to your builds





























































Brings speed and movement to your builds











































Brings speed and movement to your builds



























































Brings speed and movement to your builds





























































Brings speed and movement to your builds



























































Brings speed and movement to your builds



























































































Brings speed and movement to your builds

























































Brings speed and movement to your builds