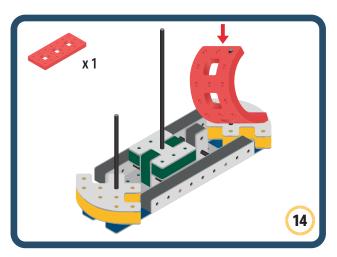

ur builds





















































Brings speed and movement to your builds













































Brings speed and movement to your builds

























































































Brings speed and movement to your builds























































































Brings speed and movement to your builds





































































Brings speed and movement to your builds



#### The Eyes

Bring life and emotions to your builds

Turn the eyes in different directions to show different emotions









































Brings speed and movement to your builds













































Brings speed and movement to your builds





























































Brings speed and movement to your builds











































Brings speed and movement to your builds



























































Brings speed and movement to your builds





























































Brings speed and movement to your builds



























































Brings speed and movement to your builds



























































































Brings speed and movement to your builds

























































Brings speed and movement to your builds