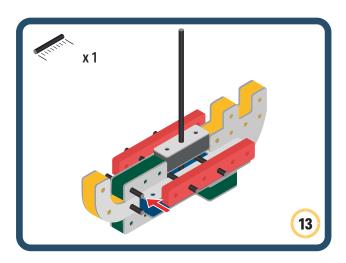

Brings speed and movement to your builds

Brings speed and movement to your builds

Brings speed and movement to your builds

Brings speed and movement to your builds

Brings speed and movement to your builds