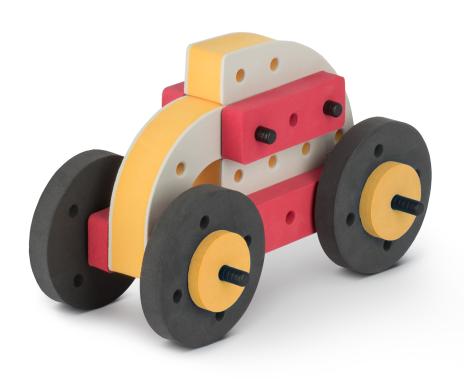

Brings speed and movement to your builds

Brings speed and movement to your builds

Brings speed and movement to your builds

Brings speed and movement to your builds

Brings speed and movement to your builds