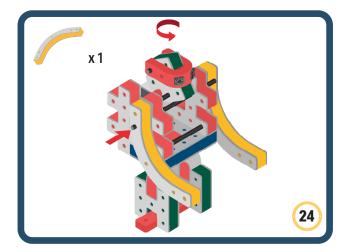

Brings speed and movement to your builds

Brings speed and movement to your builds

Brings speed and movement to your builds

Brings speed and movement to your builds

Brings speed and movement to your builds

Brings speed and movement to your builds