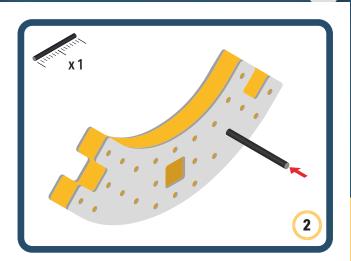

Brings speed and movement to your builds









































Brings speed and movement to your builds















































Brings speed and movement to your builds







































































Brings speed and movement to your builds













































Brings speed and movement to your builds





















































Brings speed and movement to your builds













































Brings speed and movement to your builds

























































































Brings speed and movement to your builds























































































Brings speed and movement to your builds





































































Brings speed and movement to your builds



#### The Eyes

Bring life and emotions to your builds

Turn the eyes in different directions to show different emotions









































Brings speed and movement to your builds













































Brings speed an