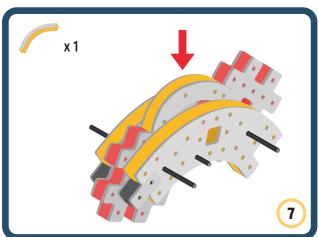

Brings speed and movement to your builds















































Brings speed and movement to your builds







































































Brings speed and movement to your builds













































Brings speed and movement to your builds





















































Brings speed and movement to your builds













































Brings speed and movement to your builds

























































































Brings speed and movement to your builds























































































Brings speed and movement to your builds





































































Brings speed and movement to your builds



#### The Eyes

Bring life and emotions to your builds

Turn the eyes in different directions to show different emotions









































Brings speed and movement to your builds













































Brings speed and movement to your builds





























































Brings speed and movement to your builds











































Brings speed and movement to your builds



























































Brings speed and movement to your builds





























































Brings speed and movement to your builds