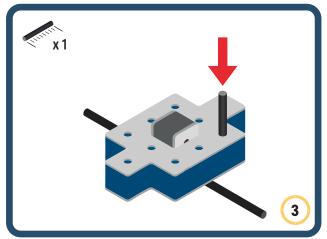

Brings speed and movement to your builds





































































Brings speed and movement to your builds



#### The Eyes

Bring life and emotions to your builds

Turn the eyes in different directions to show different emotions









































Brings speed and movement to your builds













































Brings speed and movement to your builds





























































Brings speed and movement to your builds











































Brings speed and movement to your builds



























































Brings speed and movement to your builds





























































Brings speed and movement to your builds



























































Brings speed and movement to your builds



























































































Brings speed and movement to your builds

























































Brings speed and movement to your builds