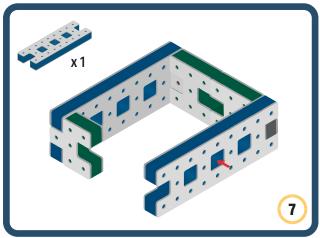

to your builds

























































































Brings speed and movement to your builds























































































Brings speed and movement to your builds





































































Brings speed and movement to your builds



#### The Eyes

Bring life and emotions to your builds

Turn the eyes in different directions to show different emotions









































Brings speed and movement to your builds













































Brings speed and movement to your builds





























































Brings speed and movement to your builds











































Brings speed and movement to your builds



























































Brings speed and movement to your builds





























































Brings speed and movement to your builds



























































Brings speed and movement to your builds



























































































Brings speed and movement to your builds

























































Brings speed and movement to your builds