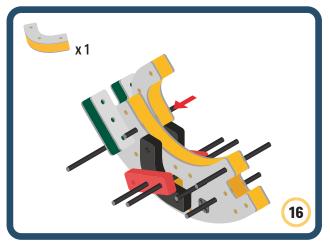

Brings speed and movement to your builds









































Brings speed and movement to your builds















































Brings speed and movement to your builds







































































Brings speed and movement to your builds













































Brings speed and movement to your builds





















































Brings speed and movement to your builds













































Brings speed and movement to your builds

























































































Brings speed and movement to your builds























































































Brings speed and movement to your builds





































































Brings speed and movement to your builds



#### The Eyes

Bring life and emotions to your builds

Turn the eyes in different directions to show different emotions









































Brings speed and movement to your builds













































Brings speed and movement to your builds





























































Brings speed and movement to your builds











































Brings speed and movement to your bui