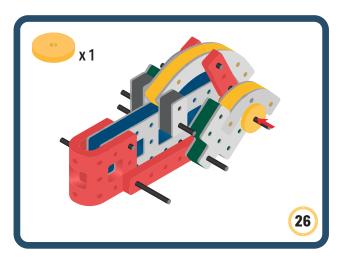

s to your builds

Turn the eyes in different directions to show different emotions









































Brings speed and movement to your builds













































Brings speed and movement to your builds





























































Brings speed and movement to your builds











































Brings speed and movement to your builds



























































Brings speed and movement to your builds





























































Brings speed and movement to your builds



























































Brings speed and movement to your builds



























































































Brings speed and movement to your builds

























































Brings speed and movement to your builds