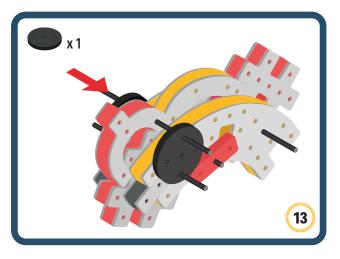

Brings speed and movement to your builds















































Brings speed and movement to your builds







































































Brings speed and movement to your builds













































Brings speed and movement to your builds





















































Brings speed and movement to your builds













































Brings speed and movement to your builds

























































































Brings speed and movement to your builds























































































Brings speed and movement to your builds





































































Brings speed and movement to your builds



#### The Eyes

Bring life and emotions to your builds

Turn the eyes in different directions to show different emotions









































Brings speed and movement to your builds













































Brings speed and movement to your builds





























































Brings speed and movement to your builds











































Brings speed and movement to your builds



























































Brings speed and movement to your builds





























































Brings speed and movement to your builds