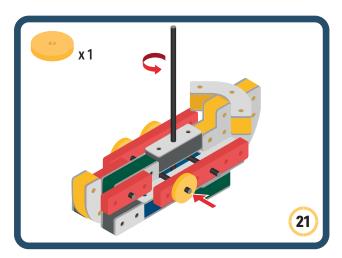

speed and movement to your builds























































































Brings speed and movement to your builds





































































Brings speed and movement to your builds



#### The Eyes

Bring life and emotions to your builds

Turn the eyes in different directions to show different emotions









































Brings speed and movement to your builds













































Brings speed and movement to your builds





























































Brings speed and movement to your builds











































Brings speed and movement to your builds



























































Brings speed and movement to your builds





























































Brings speed and movement to your builds



























































Brings speed and movement to your builds



























































































Brings speed and movement to your builds

























































Brings speed and movement to your builds