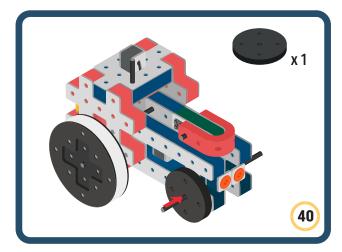

Brings speed and movement to your builds

Brings speed and movement to your builds

Brings speed and movement to your builds

Brings speed and movement to your builds

Brings speed and movement to your builds