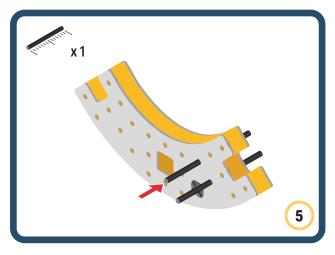

Brings speed and movement to your builds









































Brings speed and movement to your builds















































Brings speed and movement to your builds







































































Brings speed and movement to your builds













































Brings speed and movement to your builds





















































Brings speed and movement to your builds













































Brings speed and movement to your builds

























































































Brings speed and movement to your builds























































































Brings speed and movement to your builds





































































Brings speed and movement to your builds



#### The Eyes

Bring life and emotions to your builds

Turn the eyes in different directions to show different emotions









































Brings speed and movement to your builds













































Brings speed and movement to your builds





























































Brings speed and movement to your builds











































Brings speed an