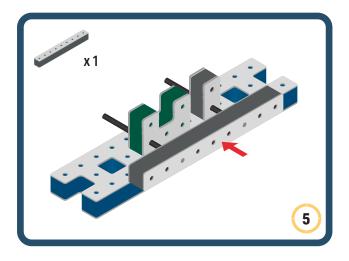

and movement to your builds





















































Brings speed and movement to your builds













































Brings speed and movement to your builds

























































































Brings speed and movement to your builds























































































Brings speed and movement to your builds





































































Brings speed and movement to your builds



#### The Eyes

Bring life and emotions to your builds

Turn the eyes in different directions to show different emotions









































Brings speed and movement to your builds













































Brings speed and movement to your builds





























































Brings speed and movement to your builds











































Brings speed and movement to your builds



























































Brings speed and movement to your builds





























































Brings speed and movement to your builds



























































Brings speed and movement to your builds



























































































Brings speed and movement to your builds

























































Brings speed and movement to your builds