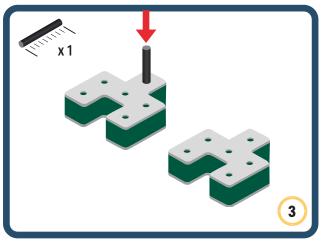

Brings speed and movement to your builds









































Brings speed and movement to your builds















































Brings speed and movement to your builds







































































Brings speed and movement to your builds













































Brings speed and movement to your builds





















































Brings speed and movement to your builds













































Brings speed and movement to your builds

























































































Brings speed and movement to your builds























































































Brings speed and movement to your builds





































































Brings speed and movement to your builds



#### The Eyes

Bring life and emotions to your builds

Turn the eyes in different directions to show different emotions









































Brings speed and