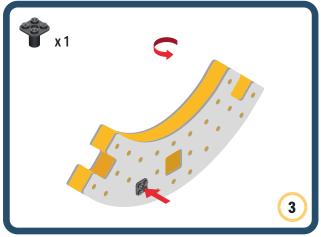

Brings speed and movement to your builds

Brings speed and movement to your builds

Brings speed and movement to your builds

Brings speed and movement to your builds

Brings speed and movement to your builds