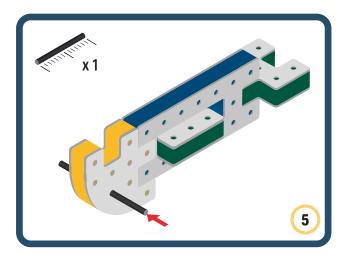

Brings speed and movement to your builds









































Brings speed and movement to your builds















































Brings speed and movement to your builds







































































Brings speed and movement to your builds













































Brings speed and movement to your builds





















































Brings speed and movement to your builds













































Brings speed and movement to your builds

























































































Brings speed and movement to your builds























































































Brings speed and movement to your builds





































































Brings speed and movement to your builds



#### The Eyes

Bring life and emotions to your builds

Turn the eyes in different directions to show different emotions









































Brings speed and movement to your builds













































Brings speed and movement to your builds





























































Brings speed