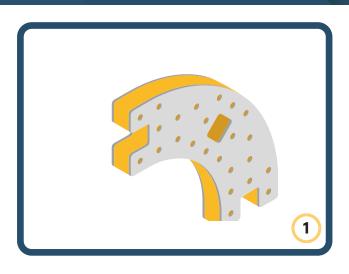

Brings speed and movement to your builds



#### The Eyes

Bring life and emotions to your builds

Turn the eyes in different directions to show different emotions









































Brings speed and movement to your builds













































Brings speed and movement to your builds





























































Brings speed and movement to your builds











































Brings speed and movement to your builds



























































Brings speed and movement to your builds





























































Brings speed and movement to your builds



























































Brings speed and movement to your builds



























































































Brings speed and movement to your builds

























































Brings speed and movement to your builds