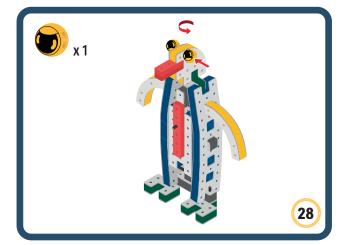

#### The Eyes

Bring life and emotions to your builds

Turn the eyes in different directions to show different emotions

Brings speed and movement to your builds

Brings speed and movement to your builds

Brings speed and movement to your builds