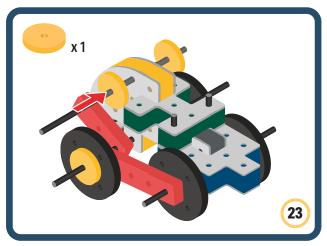

Brings speed and movement to your builds





































































Brings speed and movement to your builds



#### The Eyes

Bring life and emotions to your builds

Turn the eyes in different directions to show different emotions









































Brings speed and movement to your builds













































Brings speed and movement to your builds





























































Brings speed and movement to your builds











































Brings speed and movement to your builds



























































Brings speed and movement to your builds





























































Brings speed and movement to your builds



























































Brings speed and movement to your builds



























































































Brings speed and movement to your builds

























































Brings speed and movement to your builds