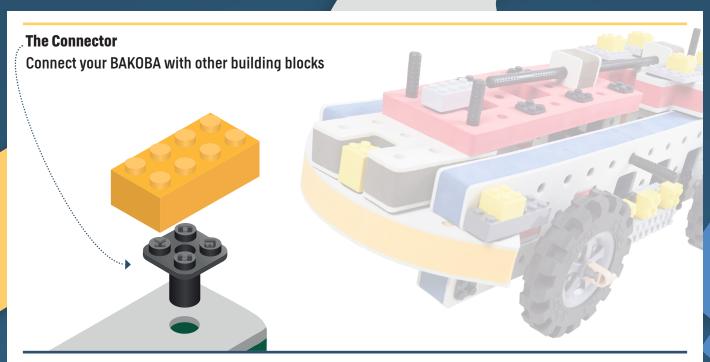

Brings speed and movement to your builds



#### The Eyes

Bring life and emotions to your builds

Turn the eyes in different directions to show different emotions









































Brings speed and movement to your builds













































Brings speed and movement to your builds





























































Brings speed and movement to your builds











































Brings speed and movement to your builds



























































Brings speed and movement to your builds





























































Brings speed and movement to your builds



























































Brings speed and movement to your builds



























































































Brings speed and movement to your builds

























































Brings speed and movement to your builds