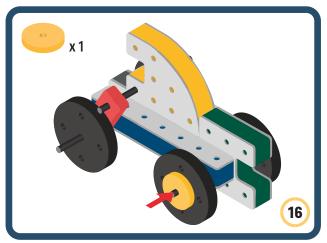

Brings speed and movement to your builds

Brings speed and movement to your builds

Brings speed and movement to your builds

Brings speed and movement to your builds

Brings speed and movement to your builds