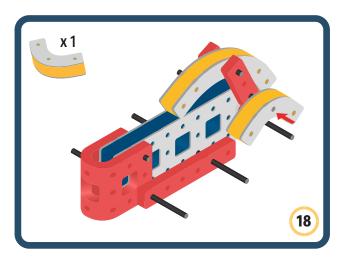

life and emotions to your builds

Turn the eyes in different directions to show different emotions









































Brings speed and movement to your builds













































Brings speed and movement to your builds





























































Brings speed and movement to your builds











































Brings speed and movement to your builds



























































Brings speed and movement to your builds





























































Brings speed and movement to your builds



























































Brings speed and movement to your builds



























































































Brings speed and movement to your builds

























































Brings speed and movement to your builds