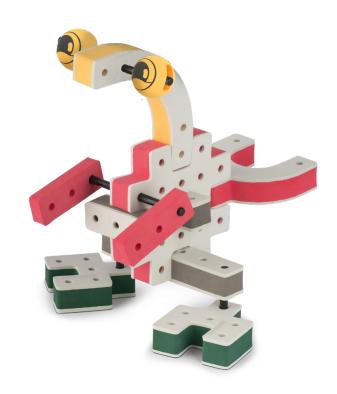

Brings speed and movement to your builds









































Brings speed and movement to your builds















































Brings speed and movement to your builds







































































Brings speed and movement to your builds













































Brings speed and movement to your builds





















































Brings speed and movement to your builds













































Brings speed and movement to your builds

























































































Brings speed and movement to your builds























































































Brings speed and movement to your builds





































































Brings speed and movement to your builds



#### The Eyes

Bring life and emotions to your builds

Turn the eyes in different directions to show different emotions









































Brings sp