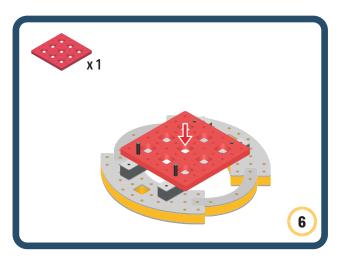

Brings speed and movement to your builds









































Brings speed and movement to your builds















































Brings speed and movement to your builds







































































Brings speed and movement to your builds













































Brings speed and movement to your builds





















































Brings speed and movement to your builds













































Brings speed and movement to your builds

























































































Brings speed and movement to your builds























































































Brings speed and movement to your builds





































































Brings speed and movement to your builds



#### The Eyes

Bring life and emotions to your builds

Turn the eyes in different directions to show different emotions









































Brings speed and movement to your builds













































Brings speed and movement to your builds





























































Brings speed and movement to your builds











































Brings speed and movement to your builds



























































Brings speed and movement to your builds