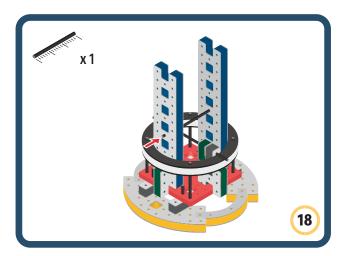

Brings speed and movement to your builds









































Brings speed and movement to your builds















































Brings speed and movement to your builds







































































Brings speed and movement to your builds













































Brings speed and movement to your builds





















































Brings speed and movement to your builds













































Brings speed and movement to your builds

























































































Brings speed and movement to your builds























































































Brings speed and movement to your builds





































































Brings speed and movement to your builds



#### The Eyes

Bring life and emotions to your builds

Turn the eyes in different directions to show different emotions









































Brings speed and movement to your builds













































Brings speed and movement to your builds





























































Brings speed and movement to your builds











































Brings speed and movement to your builds



























































Brings speed and movement to your builds