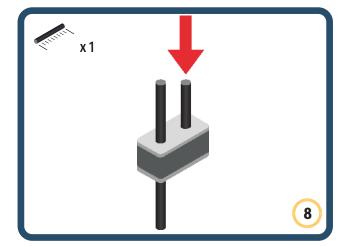

d and movement to your builds













































Brings speed and movement to your builds

























































































Brings speed and movement to your builds























































































Brings speed and movement to your builds





































































Brings speed and movement to your builds



#### The Eyes

Bring life and emotions to your builds

Turn the eyes in different directions to show different emotions









































Brings speed and movement to your builds













































Brings speed and movement to your builds





























































Brings speed and movement to your builds











































Brings speed and movement to your builds



























































Brings speed and movement to your builds





























































Brings speed and movement to your builds



























































Brings speed and movement to your builds



























































































Brings speed and movement to your builds

























































Brings speed and movement to your builds