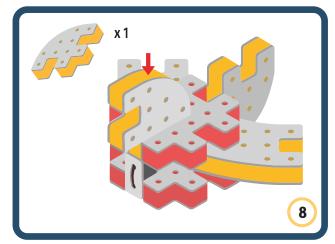

Brings speed and movement to your builds









































Brings speed and movement to your builds















































Brings speed and movement to your builds







































































Brings speed and movement to your builds













































Brings speed and movement to your builds





















































Brings speed and movement to your builds













































Brings speed and movement to your builds

























































































Brings speed and movement to your builds























































































Brings speed and movement to your builds