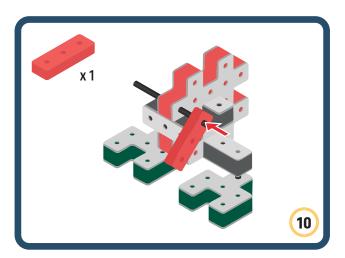

Brings speed and movement to your builds

Brings speed and movement to your builds

Brings speed and movement to your builds

Brings speed and movement to your builds

Brings speed and movement to your builds