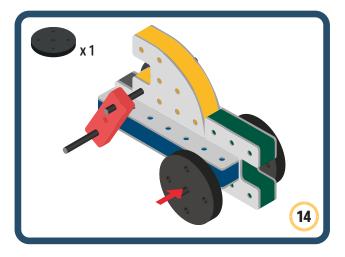

Brings speed and movement to your builds

Brings speed and movement to your builds

Brings speed and movement to your builds

Brings speed and movement to your builds

Brings speed and movement to your builds