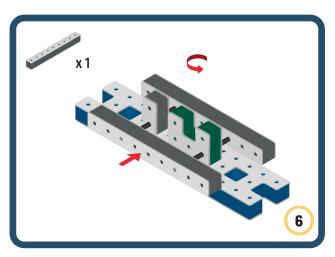

Brings speed and movement to your builds

Brings speed and movement to your builds

Brings speed and movement to your builds

Brings speed and movement to your builds

Brings speed and movement to your builds