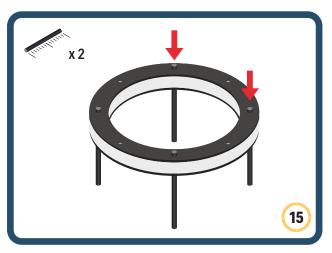

Brings speed and movement to your builds









































Brings speed and movement to your builds















































Brings speed and movement to your builds







































































Brings speed and movement to your builds













































Brings speed and movement to your builds





















































Brings speed and movement to your builds













































Brings speed and movement to your builds

























































































Brings speed and movement to your builds























































































Brings speed and movement to your builds





































































Brings speed and movement to your builds



#### The Eyes

Bring life and emotions to your builds

Turn the eyes in different directions to show different emotions









































Brings speed and movement to your builds













































Brings speed and movement to your builds





























































Brings speed and movement to your builds











































Brings speed and movement to your builds



























































Brings speed and movement to your builds