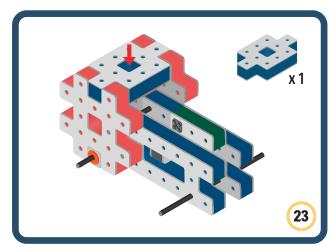

Brings speed and movement to your builds









































Brings speed and movement to your builds















































Brings speed and movement to your builds







































































Brings speed and movement to your builds













































Brings speed and movement to your builds





















































Brings speed and movement to your builds













































Brings speed and movement to your builds

























































































Brings speed and movement to y