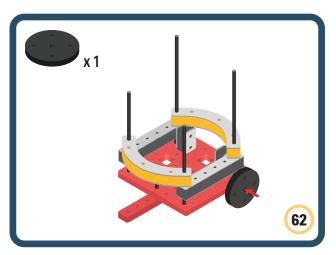

Brings speed and movement to your builds









































Brings speed and movement to your builds















































Brings speed and movement to your builds







































































Brings speed and movement to your builds













































Brings speed and movement to your builds





















































Brings speed and movement to your builds













































Brings speed and movement to your builds

























































































Brings speed and movement to your builds