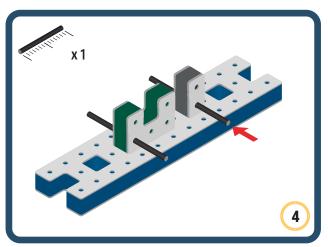

d and movement to your builds





















































Brings speed and movement to your builds













































Brings speed and movement to your builds

























































































Brings speed and movement to your builds























































































Brings speed and movement to your builds





































































Brings speed and movement to your builds



#### The Eyes

Bring life and emotions to your builds

Turn the eyes in different directions to show different emotions









































Brings speed and movement to your builds













































Brings speed and movement to your builds





























































Brings speed and movement to your builds











































Brings speed and movement to your builds



























































Brings speed and movement to your builds





























































Brings speed and movement to your builds



























































Brings speed and movement to your builds



























































































Brings speed and movement to your builds

























































Brings speed and movement to your builds