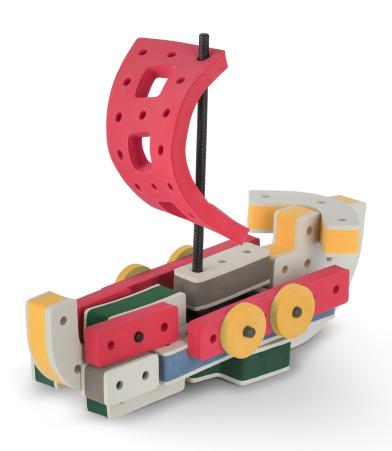

Brings speed and movement to your builds























































































Brings speed and movement to your builds





































































Brings speed and movement to your builds



#### The Eyes

Bring life and emotions to your builds

Turn the eyes in different directions to show different emotions









































Brings speed and movement to your builds













































Brings speed and movement to your builds





























































Brings speed and movement to your builds











































Brings speed and movement to your builds



























































Brings speed and movement to your builds





























































Brings speed and movement to your builds



























































Brings speed and movement to your builds



























































































Brings speed and movement to your builds

























































Brings speed and movement to your builds