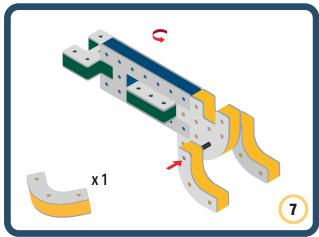

Brings speed and movement to your builds









































Brings speed and movement to your builds















































Brings speed and movement to your builds







































































Brings speed and movement to your builds













































Brings speed and movement to your builds





















































Brings speed and movement to your builds













































Brings speed and movement to your builds

























































































Brings speed and movement to your builds























































































Brings speed and movement to your builds





































































Brings speed and movement to your builds



#### The Eyes

Bring life and emotions to your builds

Turn the eyes in different directions to show different emotions









































Brings speed and movement to your builds













































Brings speed and movement to your builds





























































Brings speed and