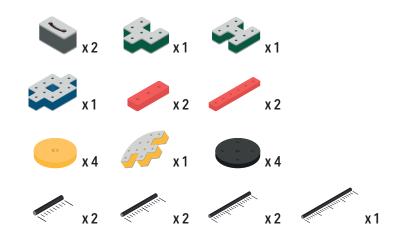

Brings speed and movement to your builds





































































Brings speed and movement to your builds



#### The Eyes

Bring life and emotions to your builds

Turn the eyes in different directions to show different emotions









































Brings speed and movement to your builds













































Brings speed and movement to your builds





























































Brings speed and movement to your builds











































Brings speed and movement to your builds



























































Brings speed and movement to your builds





























































Brings speed and movement to your builds



























































Brings speed and movement to your builds



























































































Brings speed and movement to your builds

























































Brings speed and movement to your builds