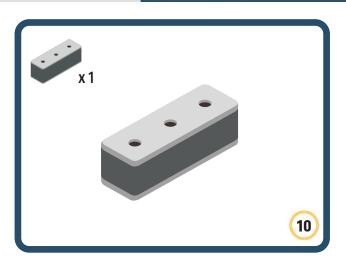

Brings speed and movement to your builds









































Brings speed and movement to your builds















































Brings speed and movement to your builds







































































Brings speed and movement to your builds













































Brings speed and movement to your builds





















































Brings speed and movement to your builds













































Brings speed and movement to your builds

























































































Brings speed and movement to your builds























































































Brings speed and movement to your builds





































































Brings speed and movement to your builds



#### The Eyes

Bring life and emotions to your builds

Turn the eyes in different directions to show different emotions









































Brings speed and movement to your builds













































Brings speed and movement to your builds





























































Brings speed and moveme