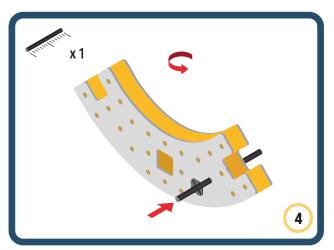

Brings speed and movement to your builds









































Brings speed and movement to your builds















































Brings speed and movement to your builds







































































Brings speed and movement to your builds













































Brings speed and movement to your builds





















































Brings speed and movement to your builds













































Brings speed and movement to your builds

























































































Brings speed and movement to your builds























































































Brings speed and movement to your builds





































































Brings speed and movement to your builds



#### The Eyes

Bring life and emotions to your builds

Turn the eyes in different directions to show different emotions









































Brings speed and movement to your builds













































Brings speed and movement to your builds





























































Brings speed and movement to your builds











































Brings speed