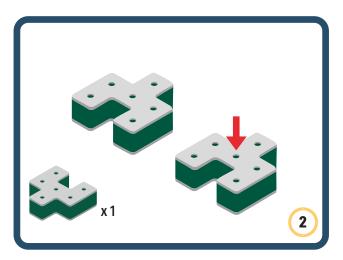

Brings speed and movement to your builds









































Brings speed and movement to your builds















































Brings speed and movement to your builds







































































Brings speed and movement to your builds













































Brings speed and movement to your builds





















































Brings speed and movement to your builds













































Brings speed and movement to your builds

























































































Brings speed and movement to your builds























































































Brings speed and movement to your builds





































































Brings speed and movement to your builds



#### The Eyes

Bring life and emotions to your builds

Turn the eyes in different directions to show different emotions









































Brings speed an