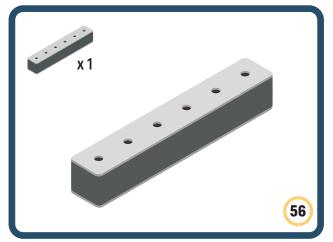

Brings speed and movement to your builds









































Brings speed and movement to your builds















































Brings speed and movement to your builds







































































Brings speed and movement to your builds













































Brings speed and movement to your builds





















































Brings speed and movement to your builds













































Brings speed and movement to your builds

























































































Brings speed and movement to your builds