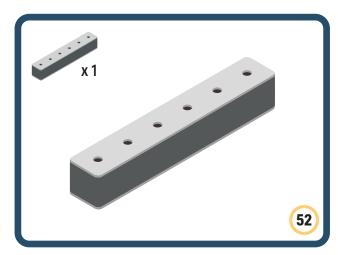

Brings speed and movement to your builds

Brings speed and movement to your builds

Brings speed and movement to your builds

Brings speed and movement to your builds

Brings speed and movement to your builds