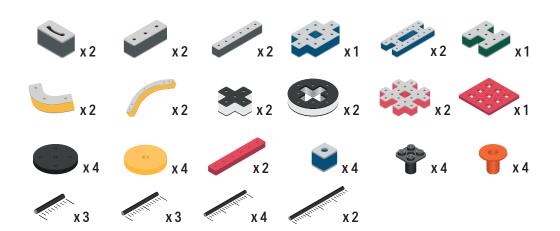

Brings speed and movement to your builds









































Brings speed and movement to your builds















































Brings speed and movement to your builds







































































Brings speed and movement to your builds













































Brings speed and movement to your builds





















































Brings speed and movement to your builds













































Brings speed and movement to your builds