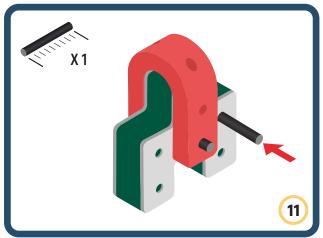

Brings speed and movement to your builds









































Brings speed and movement to your builds















































Brings speed and movement to your builds







































































Brings speed and movement to your builds













































Brings speed and movement to your builds





















































Brings speed and movement to your builds













































Brings speed and movement to your builds

























































































Brings speed and movement to your builds























































































Brings speed and movement to your builds





































































Brings speed and movement to your buil