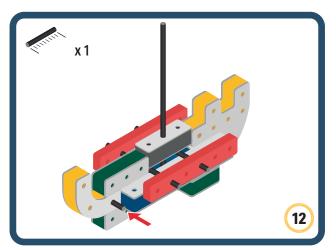

Brings speed and movement to your builds

Brings speed and movement to your builds

Brings speed and movement to your builds

Brings speed and movement to your builds

Brings speed and movement to your builds