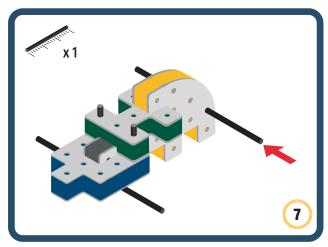

Brings speed and movement to your builds





































































Brings speed and movement to your builds



#### The Eyes

Bring life and emotions to your builds

Turn the eyes in different directions to show different emotions









































Brings speed and movement to your builds













































Brings speed and movement to your builds





























































Brings speed and movement to your builds











































Brings speed and movement to your builds



























































Brings speed and movement to your builds





























































Brings speed and movement to your builds



























































Brings speed and movement to your builds



























































































Brings speed and movement to your builds

























































Brings speed and movement to your builds