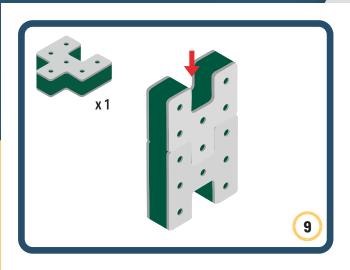

Brings speed and movement to your builds

Brings speed and movement to your builds

Brings speed and movement to your builds

Brings speed and movement to your builds

Brings speed and movement to your builds