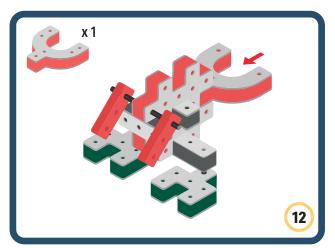

Brings speed and movement to your builds









































Brings speed and movement to your builds















































Brings speed and movement to your builds







































































Brings speed and movement to your builds













































Brings speed and movement to your builds





















































Brings speed and movement to your builds













































Brings speed and movement to your builds

























































































Brings speed and movement to your builds























































































Brings speed and movement to your builds





































































Brings speed and movement to your builds



#### The Eyes

Bring life and emotions to your builds

Turn the eyes in different directions to show different emotions









































Brings speed and movement to your b