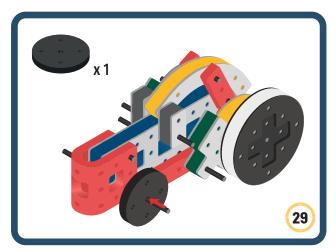

Brings speed and movement to your builds

Brings speed and movement to your builds

Brings speed and movement to your builds

Brings speed and movement to your builds

Brings speed and movement to your builds