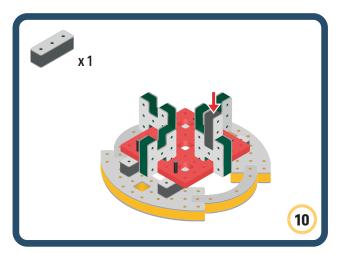

Brings speed and movement to your builds









































Brings speed and movement to your builds















































Brings speed and movement to your builds







































































Brings speed and movement to your builds













































Brings speed and movement to your builds





















































Brings speed and movement to your builds













































Brings speed and movement to your builds

























































































Brings speed and movement to your builds























































































Brings speed and movement to your builds





































































Brings speed and movement to your builds



#### The Eyes

Bring life and emotions to your builds

Turn the eyes in different directions to show different emotions









































Brings speed and movement to your builds













































Brings speed and movement to your builds





























































Brings speed and movement to your builds











































Brings speed and movement to your builds



























































Brings speed and movement to your builds