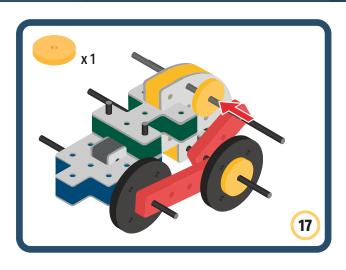

Brings speed and movement to your builds





































































Brings speed and movement to your builds



#### The Eyes

Bring life and emotions to your builds

Turn the eyes in different directions to show different emotions









































Brings speed and movement to your builds













































Brings speed and movement to your builds





























































Brings speed and movement to your builds











































Brings speed and movement to your builds



























































Brings speed and movement to your builds





























































Brings speed and movement to your builds



























































Brings speed and movement to your builds



























































































Brings speed and movement to your builds

























































Brings speed and movement to your builds