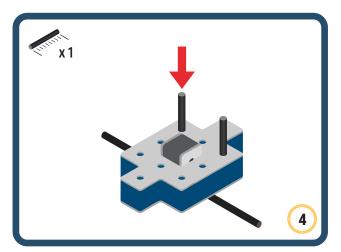

Brings speed and movement to your builds





































































Brings speed and movement to your builds



#### The Eyes

Bring life and emotions to your builds

Turn the eyes in different directions to show different emotions









































Brings speed and movement to your builds













































Brings speed and movement to your builds





























































Brings speed and movement to your builds











































Brings speed and movement to your builds



























































Brings speed and movement to your builds





























































Brings speed and movement to your builds



























































Brings speed and movement to your builds



























































































Brings speed and movement to your builds

























































Brings speed and movement to your builds