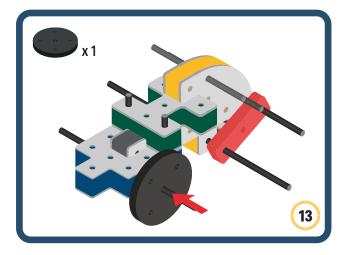

Brings speed and movement to your builds





































































Brings speed and movement to your builds



#### The Eyes

Bring life and emotions to your builds

Turn the eyes in different directions to show different emotions









































Brings speed and movement to your builds













































Brings speed and movement to your builds





























































Brings speed and movement to your builds











































Brings speed and movement to your builds



























































Brings speed and movement to your builds





























































Brings speed and movement to your builds



























































Brings speed and movement to your builds



























































































Brings speed and movement to your builds

























































Brings speed and movement to your builds