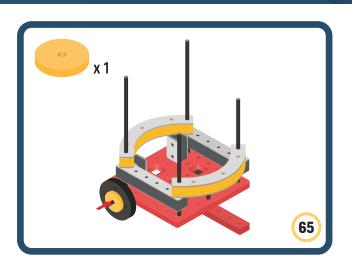

Brings speed and movement to your builds









































Brings speed and movement to your builds















































Brings speed and movement to your builds







































































Brings speed and movement to your builds













































Brings speed and movement to your builds





















































Brings speed and movement to your builds













































Brings speed and movement to your builds

























































































Brings speed and movement to your builds