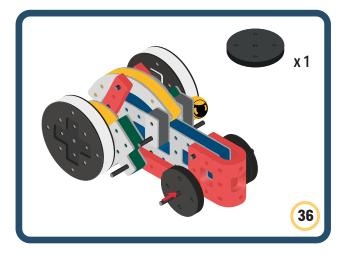

rn the eyes in different directions to show different emotions









































Brings speed and movement to your builds













































Brings speed and movement to your builds





























































Brings speed and movement to your builds











































Brings speed and movement to your builds



























































Brings speed and movement to your builds





























































Brings speed and movement to your builds



























































Brings speed and movement to your builds



























































































Brings speed and movement to your builds

























































Brings speed and movement to your builds