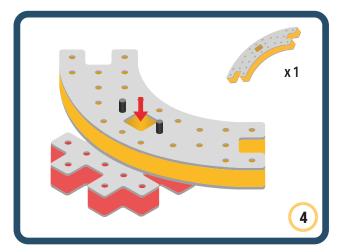

Brings speed and movement to your builds









































Brings speed and movement to your builds















































Brings speed and movement to your builds







































































Brings speed and movement to your builds













































Brings speed and movement to your builds





















































Brings speed and movement to your builds













































Brings speed and movement to your builds

























































































Brings speed and movement to your builds























































































Brings speed and movement to your builds