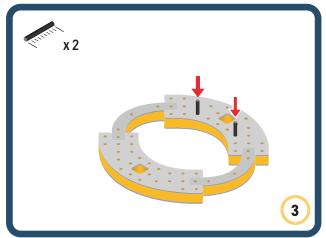

Brings speed and movement to your builds









































Brings speed and movement to your builds















































Brings speed and movement to your builds







































































Brings speed and movement to your builds













































Brings speed and movement to your builds





















































Brings speed and movement to your builds













































Brings speed and movement to your builds

























































































Brings speed and movement to your builds























































































Brings speed and movement to your builds





































































Brings speed and movement to your builds



#### The Eyes

Bring life and emotions to your builds

Turn the eyes in different directions to show different emotions









































Brings speed and movement to your builds













































Brings speed and movement to your builds





























































Brings speed and movement to your builds











































Brings speed and movement to your builds



























































Brings speed and movement to your builds