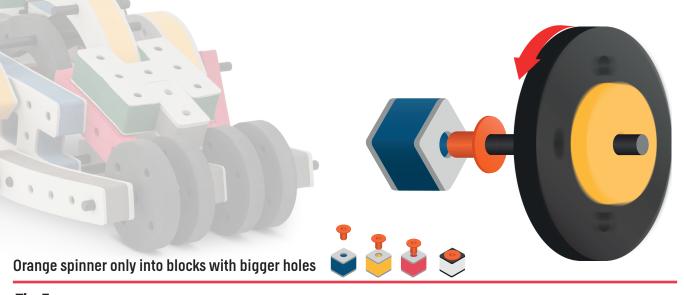

Brings speed and movement to your builds





































































Brings speed and movement to your builds



#### The Eyes

Bring life and emotions to your builds

Turn the eyes in different directions to show different emotions









































Brings speed and movement to your builds













































Brings speed and movement to your builds





























































Brings speed and movement to your builds











































Brings speed and movement to your builds



























































Brings speed and movement to your builds





























































Brings speed and movement to your builds



























































Brings speed and movement to your builds



























































































Brings speed and movement to your builds

























































Brings speed and movement to your builds