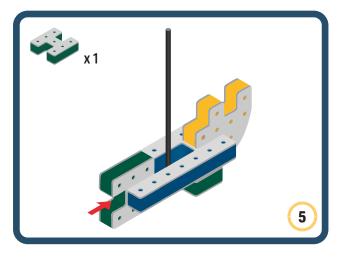

Brings speed and movement to your builds























































































Brings speed and movement to your builds





































































Brings speed and movement to your builds



#### The Eyes

Bring life and emotions to your builds

Turn the eyes in different directions to show different emotions









































Brings speed and movement to your builds













































Brings speed and movement to your builds





























































Brings speed and movement to your builds











































Brings speed and movement to your builds



























































Brings speed and movement to your builds





























































Brings speed and movement to your builds



























































Brings speed and movement to your builds



























































































Brings speed and movement to your builds

























































Brings speed and movement to your builds