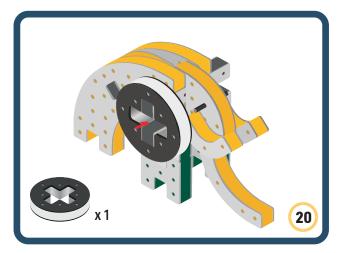

Brings speed and movement to your builds

Brings speed and movement to your builds

Brings speed and movement to your builds

Brings speed and movement to your builds

Brings speed and movement to your builds