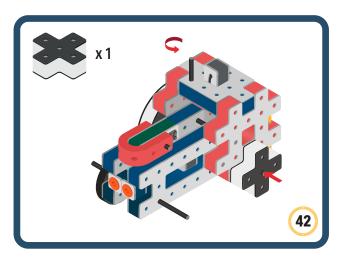

Brings speed and movement to your builds









































Brings speed and movement to your builds















































Brings speed and movement to your builds







































































Brings speed and movement to your builds













































Brings speed and movement to your builds





















































Brings speed and movement to your builds













































Brings speed and movement to your builds

























































































Brings speed and movement to your builds