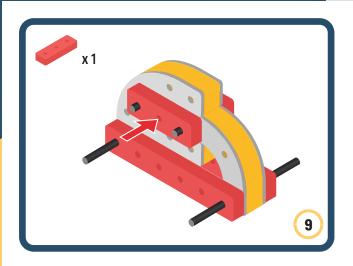

ment to your builds













































Brings speed and movement to your builds





















































Brings speed and movement to your builds













































Brings speed and movement to your builds

























































































Brings speed and movement to your builds























































































Brings speed and movement to your builds





































































Brings speed and movement to your builds



#### The Eyes

Bring life and emotions to your builds

Turn the eyes in different directions to show different emotions









































Brings speed and movement to your builds













































Brings speed and movement to your builds





























































Brings speed and movement to your builds











































Brings speed and movement to your builds



























































Brings speed and movement to your builds





























































Brings speed and movement to your builds



























































Brings speed and movement to your builds



























































































Brings speed and movement to your builds