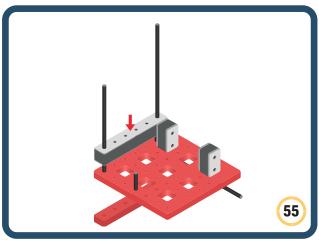

Brings speed and movement to your builds









































Brings speed and movement to your builds















































Brings speed and movement to your builds







































































Brings speed and movement to your builds













































Brings speed and movement to your builds





















































Brings speed and movement to your builds













































Brings speed and movement to your builds

























































































Brings speed and movement to your builds