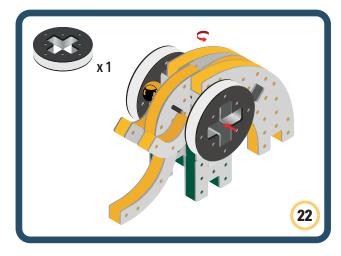

#### The Eyes

Bring life and emotions to your builds

Turn the eyes in different directions to show different emotions

Brings speed and movement to your builds

Brings speed and movement to your builds

Brings speed and movement to your builds