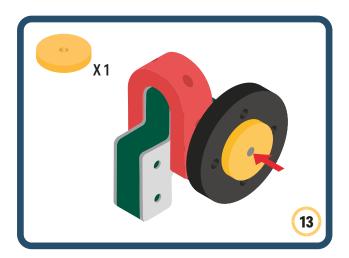

Brings speed and movement to your builds









































Brings speed and movement to your builds















































Brings speed and movement to your builds







































































Brings speed and movement to your builds













































Brings speed and movement to your builds





















































Brings speed and movement to your builds













































Brings speed and movement to your builds

























































































Brings speed and movement to your builds























































































Brings speed and movement to your builds





































































Brings speed and movement to your builds