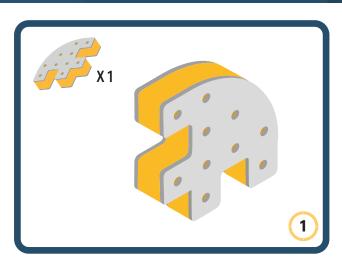

Brings speed and movement to your builds









































Brings speed and movement to your builds















































Brings speed and movement to your builds







































































Brings speed and movement to your builds













































Brings speed and movement to your builds





















































Brings speed and movement to your builds













































Brings speed and movement to your builds

























































































Brings speed and movement to your builds























































































Brings speed and movement to your builds





































































Brings speed and m