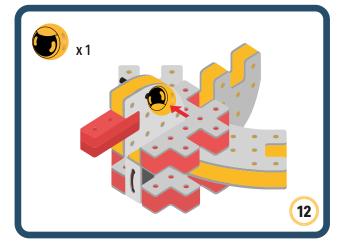

Brings speed and movement to your builds









































Brings speed and movement to your builds















































Brings speed and movement to your builds







































































Brings speed and movement to your builds













































Brings speed and movement to your builds





















































Brings speed and movement to your builds













































Brings speed and movement to your builds

























































































Brings speed and movement to your builds























































































Brings speed and movement to your builds