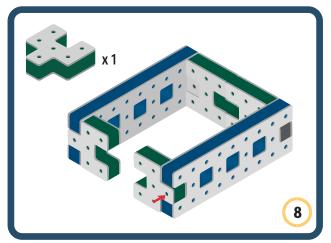

o your builds

























































































Brings speed and movement to your builds























































































Brings speed and movement to your builds





































































Brings speed and movement to your builds



#### The Eyes

Bring life and emotions to your builds

Turn the eyes in different directions to show different emotions









































Brings speed and movement to your builds













































Brings speed and movement to your builds





























































Brings speed and movement to your builds











































Brings speed and movement to your builds



























































Brings speed and movement to your builds





























































Brings speed and movement to your builds



























































Brings speed and movement to your builds



























































































Brings speed and movement to your builds

























































Brings speed and movement to your builds