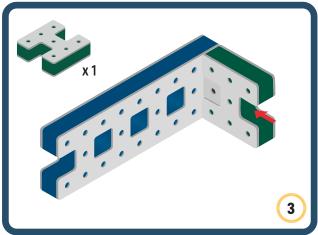

Brings speed and movement to your builds

Brings speed and movement to your builds

Brings speed and movement to your builds

Brings speed and movement to your builds

Brings speed and movement to your builds