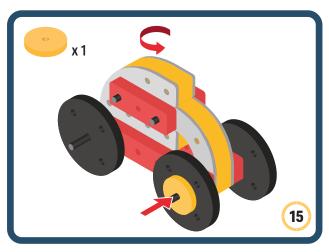

builds













































Brings speed and movement to your builds





















































Brings speed and movement to your builds













































Brings speed and movement to your builds

























































































Brings speed and movement to your builds























































































Brings speed and movement to your builds





































































Brings speed and movement to your builds



#### The Eyes

Bring life and emotions to your builds

Turn the eyes in different directions to show different emotions









































Brings speed and movement to your builds













































Brings speed and movement to your builds





























































Brings speed and movement to your builds











































Brings speed and movement to your builds



























































Brings speed and movement to your builds





























































Brings speed and movement to your builds



























































Brings speed and movement to your builds



























































































Brings speed and movement to your builds