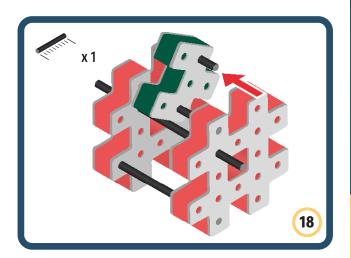

ur builds













































Brings speed and movement to your builds

























































































Brings speed and movement to your builds























































































Brings speed and movement to your builds





































































Brings speed and movement to your builds



#### The Eyes

Bring life and emotions to your builds

Turn the eyes in different directions to show different emotions









































Brings speed and movement to your builds













































Brings speed and movement to your builds





























































Brings speed and movement to your builds











































Brings speed and movement to your builds



























































Brings speed and movement to your builds





























































Brings speed and movement to your builds



























































Brings speed and movement to your builds



























































































Brings speed and movement to your builds

























































Brings speed and movement to your builds