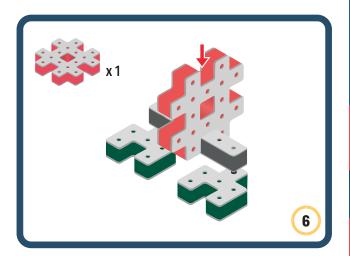

Brings speed and movement to your builds









































Brings speed and movement to your builds















































Brings speed and movement to your builds







































































Brings speed and movement to your builds













































Brings speed and movement to your builds





















































Brings speed and movement to your builds













































Brings speed and movement to your builds

























































































Brings speed and movement to your builds























































































Brings speed and movement to your builds





































































Brings speed and movement to your builds



#### The Eyes

Bring life and emotions to your builds

Turn the eyes in different directions to show different emotions









































Brings speed and moveme