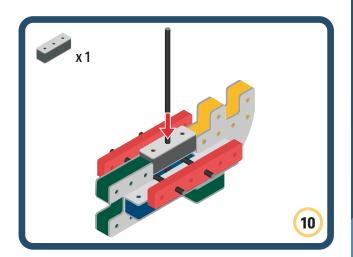

Brings speed and movement to your builds























































































Brings speed and movement to your builds





































































Brings speed and movement to your builds



#### The Eyes

Bring life and emotions to your builds

Turn the eyes in different directions to show different emotions









































Brings speed and movement to your builds













































Brings speed and movement to your builds





























































Brings speed and movement to your builds











































Brings speed and movement to your builds



























































Brings speed and movement to your builds





























































Brings speed and movement to your builds



























































Brings speed and movement to your builds



























































































Brings speed and movement to your builds

























































Brings speed and movement to your builds