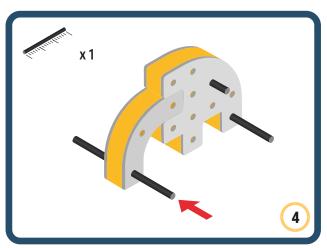

Brings speed and movement to your builds

Brings speed and movement to your builds

Brings speed and movement to your builds

Brings speed and movement to your builds

Brings speed and movement to your builds