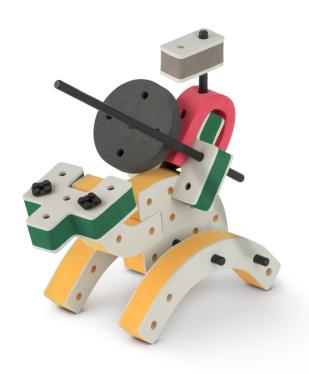

Brings speed and movement to your builds









































Brings speed and movement to your builds















































Brings speed and movement to your builds







































































Brings speed and movement to your builds













































Brings speed and movement to your builds





















































Brings speed and movement to your builds













































Brings speed and movement to your builds

























































































Brings speed and movement to your builds























































































Brings speed and movement to your builds





































































Brings speed a