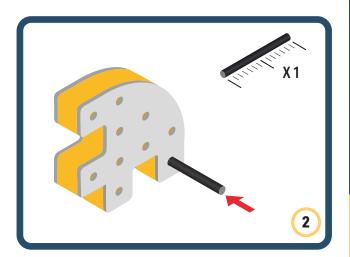

Brings speed and movement to your builds









































Brings speed and movement to your builds















































Brings speed and movement to your builds







































































Brings speed and movement to your builds













































Brings speed and movement to your builds





















































Brings speed and movement to your builds













































Brings speed and movement to your builds

























































































Brings speed and movement to your builds























































































Brings speed and movement to your builds





































































Brings speed and mov