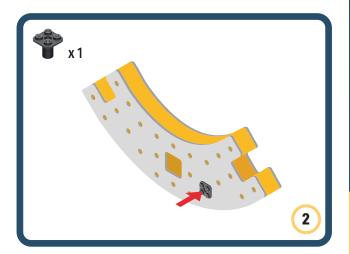

#### The Eyes

Bring life and emotions to your builds

Turn the eyes in different directions to show different emotions

Brings speed and movement to your builds

Brings speed and movement to your builds

Brings speed and movement to your builds