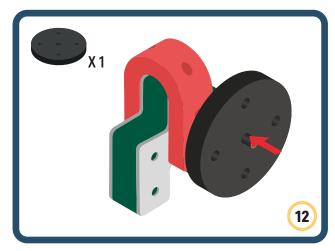

Brings speed and movement to your builds









































Brings speed and movement to your builds















































Brings speed and movement to your builds







































































Brings speed and movement to your builds













































Brings speed and movement to your builds





















































Brings speed and movement to your builds













































Brings speed and movement to your builds

























































































Brings speed and movement to your builds























































































Brings speed and movement to your builds





































































Brings speed and movement to your builds