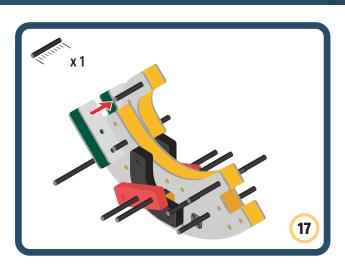

Brings speed and movement to your builds









































Brings speed and movement to your builds















































Brings speed and movement to your builds







































































Brings speed and movement to your builds













































Brings speed and movement to your builds





















































Brings speed and movement to your builds













































Brings speed and movement to your builds

























































































Brings speed and movement to your builds























































































Brings speed and movement to your builds





































































Brings speed and movement to your builds



#### The Eyes

Bring life and emotions to your builds

Turn the eyes in different directions to show different emotions









































Brings speed and movement to your builds













































Brings speed and movement to your builds





























































Brings speed and movement to your builds











































Brings speed and movement to your build