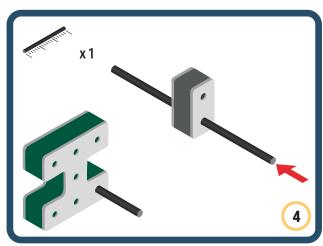

Brings speed and movement to your builds













































Brings speed and movement to your builds





























































Brings speed and movement to your builds











































Brings speed and movement to your builds



























































Brings speed and movement to your builds





























































Brings speed and movement to your builds



























































Brings speed and movement to your builds



























































































Brings speed and movement to your builds

























































Brings speed and movement to your builds