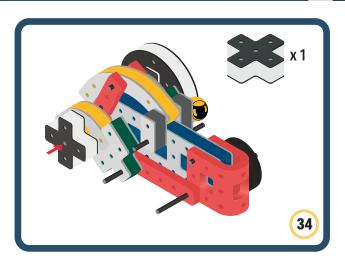

#### The Eyes

Bring life and emotions to your builds

Turn the eyes in different directions to show different emotions

Brings speed and movement to your builds

Brings speed and movement to your builds

Brings speed and movement to your builds

Brings speed and movement to your builds

Brings speed and movement to your builds

Brings speed and movement to your builds

Brings speed and movement to your builds

Brings speed and movement to your builds