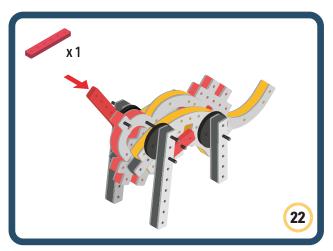

ovement to your builds















































Brings speed and movement to your builds







































































Brings speed and movement to your builds













































Brings speed and movement to your builds





















































Brings speed and movement to your builds













































Brings speed and movement to your builds

























































































Brings speed and movement to your builds























































































Brings speed and movement to your builds





































































Brings speed and movement to your builds



#### The Eyes

Bring life and emotions to your builds

Turn the eyes in different directions to show different emotions









































Brings speed and movement to your builds













































Brings speed and movement to your builds





























































Brings speed and movement to your builds











































Brings speed and movement to your builds



























































Brings speed and movement to your builds





























































Brings speed and movement to your builds



























































Bring