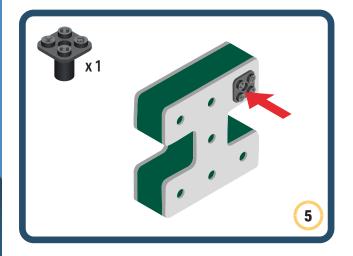

Brings speed and movement to your builds









































Brings speed and movement to your builds















































Brings speed and movement to your builds







































































Brings speed and movement to your builds













































Brings speed and movement to your builds





















































Brings speed and movement to your builds













































Brings speed and movement to your builds