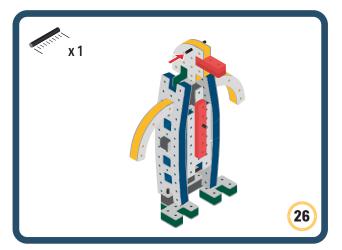

Brings speed and movement to your builds









































Brings speed and movement to your builds















































Brings speed and movement to your builds







































































Brings speed and movement to your builds













































Brings speed and movement to your builds





















































Brings speed and movement to your builds













































Brings speed and movement to your builds

























































































Brings speed and movement to your builds























































































Brings speed and movement to your builds





































































Brings speed and movement to your builds



#### The Eyes

Bring life and emotions to your builds

Turn the eyes in different directions to show different e