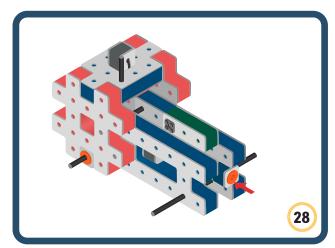

Brings speed and movement to your builds









































Brings speed and movement to your builds















































Brings speed and movement to your builds







































































Brings speed and movement to your builds













































Brings speed and movement to your builds





















































Brings speed and movement to your builds













































Brings speed and movement to your builds

























































































Brings speed and movement to your builds