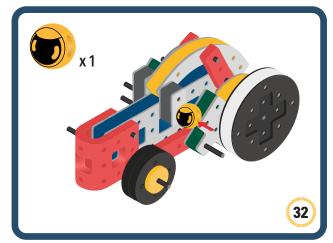

#### The Eyes

Bring life and emotions to your builds

Turn the eyes in different directions to show different emotions

Brings speed and movement to your builds

Brings speed and movement to your builds

Brings speed and movement to your builds