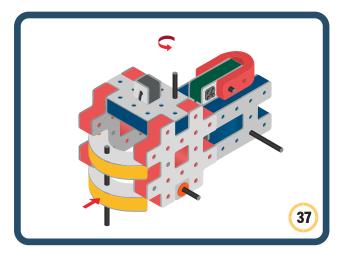

Brings speed and movement to your builds









































Brings speed and movement to your builds















































Brings speed and movement to your builds







































































Brings speed and movement to your builds













































Brings speed and movement to your builds





















































Brings speed and movement to your builds













































Brings speed and movement to your builds

























































































Brings speed and movement to your builds