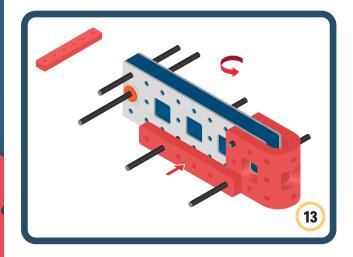

es

Bring life and emotions to your builds

Turn the eyes in different directions to show different emotions









































Brings speed and movement to your builds













































Brings speed and movement to your builds





























































Brings speed and movement to your builds











































Brings speed and movement to your builds



























































Brings speed and movement to your builds





























































Brings speed and movement to your builds



























































Brings speed and movement to your builds



























































































Brings speed and movement to your builds

























































Brings speed and movement to your builds