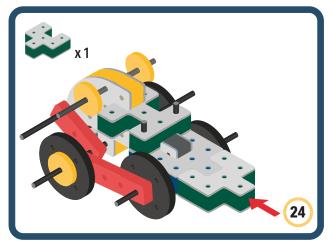

Brings speed and movement to your builds





































































Brings speed and movement to your builds



#### The Eyes

Bring life and emotions to your builds

Turn the eyes in different directions to show different emotions









































Brings speed and movement to your builds













































Brings speed and movement to your builds





























































Brings speed and movement to your builds











































Brings speed and movement to your builds



























































Brings speed and movement to your builds





























































Brings speed and movement to your builds



























































Brings speed and movement to your builds



























































































Brings speed and movement to your builds

























































Brings speed and movement to your builds