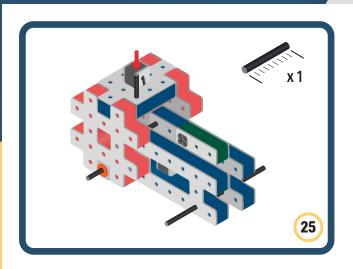

Brings speed and movement to your builds









































Brings speed and movement to your builds















































Brings speed and movement to your builds







































































Brings speed and movement to your builds













































Brings speed and movement to your builds





















































Brings speed and movement to your builds













































Brings speed and movement to your builds

























































































Brings speed and movement to your