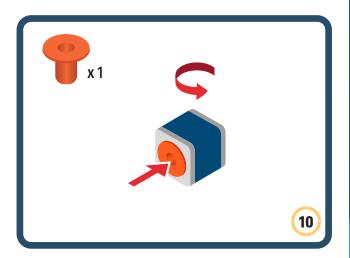

The Eyes

Bring life and emotions to your builds

Turn the eyes in different directions to show different emotions









































Brings speed and movement to your builds













































Brings speed and movement to your builds





























































Brings speed and movement to your builds











































Brings speed and movement to your builds



























































Brings speed and movement to your builds





























































Brings speed and movement to your builds



























































Brings speed and movement to your builds



























































































Brings speed and movement to your builds

























































Brings speed and movement to your builds