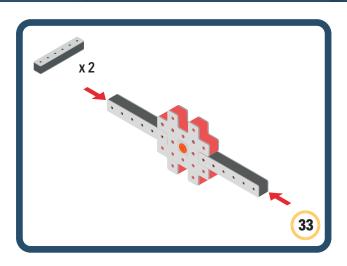

Brings speed and movement to your builds









































Brings speed and movement to your builds















































Brings speed and movement to your builds







































































Brings speed and movement to your builds













































Brings speed and movement to your builds





















































Brings speed and movement to your builds













































Brings speed and movement to your builds

























































































Brings speed and movement to your builds























































































Brings speed and movement to your builds





































































Brings speed and movement to your builds



#### The Eyes

Bring life and emotions to your builds

Turn the eyes in different directions to show different emotions









































Brings speed and movement to your builds













































Brings speed and movement to your builds





























































Brings speed and movement to your builds











































Brings speed and movement to your builds



























































Brings speed and movement to your builds