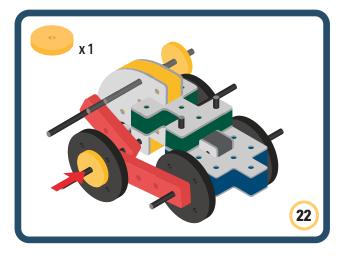

Brings speed and movement to your builds





































































Brings speed and movement to your builds



#### The Eyes

Bring life and emotions to your builds

Turn the eyes in different directions to show different emotions









































Brings speed and movement to your builds













































Brings speed and movement to your builds





























































Brings speed and movement to your builds











































Brings speed and movement to your builds



























































Brings speed and movement to your builds





























































Brings speed and movement to your builds



























































Brings speed and movement to your builds



























































































Brings speed and movement to your builds

























































Brings speed and movement to your builds