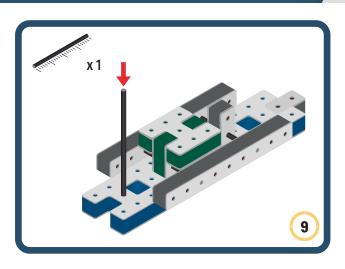

ment to your builds





















































Brings speed and movement to your builds













































Brings speed and movement to your builds

























































































Brings speed and movement to your builds























































































Brings speed and movement to your builds





































































Brings speed and movement to your builds



#### The Eyes

Bring life and emotions to your builds

Turn the eyes in different directions to show different emotions









































Brings speed and movement to your builds













































Brings speed and movement to your builds





























































Brings speed and movement to your builds











































Brings speed and movement to your builds



























































Brings speed and movement to your builds





























































Brings speed and movement to your builds



























































Brings speed and movement to your builds



























































































Brings speed and movement to your builds

























































Brings speed and movement to your builds