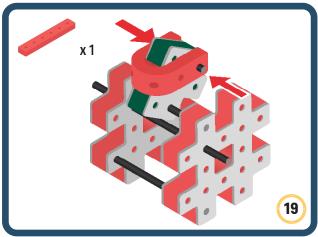

builds













































Brings speed and movement to your builds

























































































Brings speed and movement to your builds























































































Brings speed and movement to your builds





































































Brings speed and movement to your builds



#### The Eyes

Bring life and emotions to your builds

Turn the eyes in different directions to show different emotions









































Brings speed and movement to your builds













































Brings speed and movement to your builds





























































Brings speed and movement to your builds











































Brings speed and movement to your builds



























































Brings speed and movement to your builds





























































Brings speed and movement to your builds



























































Brings speed and movement to your builds



























































































Brings speed and movement to your builds

























































Brings speed and movement to your builds