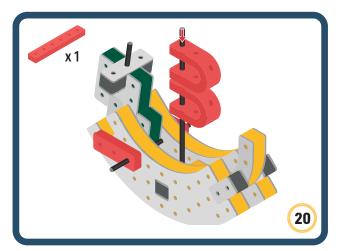

Brings speed and movement to your builds









































Brings speed and movement to your builds















































Brings speed and movement to your builds







































































Brings speed and movement to your builds













































Brings speed and movement to your builds





















































Brings speed and movement to your builds













































Brings speed and movement to your builds

























































































Brings speed and movement to your builds























































































Brings speed and movement to your builds





































































Brings speed and movement to your builds



#### The Eyes

Bring life and emotions to your builds

Turn the eyes in different directions to show different emotions









































Brings speed and movement to your builds













































Brings speed and movement to your builds