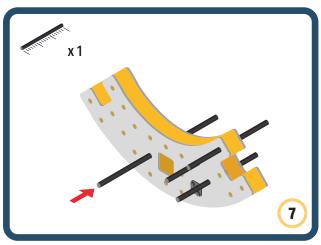

Brings speed and movement to your builds









































Brings speed and movement to your builds















































Brings speed and movement to your builds







































































Brings speed and movement to your builds













































Brings speed and movement to your builds





















































Brings speed and movement to your builds













































Brings speed and movement to your builds

























































































Brings speed and movement to your builds























































































Brings speed and movement to your builds





































































Brings speed and movement to your builds



#### The Eyes

Bring life and emotions to your builds

Turn the eyes in different directions to show different emotions









































Brings speed and movement to your builds













































Brings speed and movement to your builds





























































Brings speed and movement to your builds











































Brings speed and mo