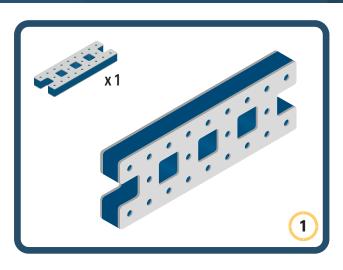

Brings speed and movement to your builds

Brings speed and movement to your builds

Brings speed and movement to your builds

Brings speed and movement to your builds

Brings speed and movement to your builds