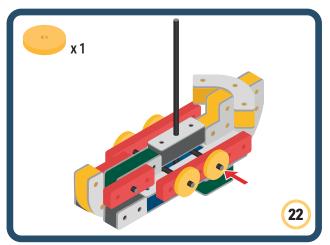

eed and movement to your builds























































































Brings speed and movement to your builds





































































Brings speed and movement to your builds



#### The Eyes

Bring life and emotions to your builds

Turn the eyes in different directions to show different emotions









































Brings speed and movement to your builds













































Brings speed and movement to your builds





























































Brings speed and movement to your builds











































Brings speed and movement to your builds



























































Brings speed and movement to your builds





























































Brings speed and movement to your builds



























































Brings speed and movement to your builds



























































































Brings speed and movement to your builds

























































Brings speed and movement to your builds