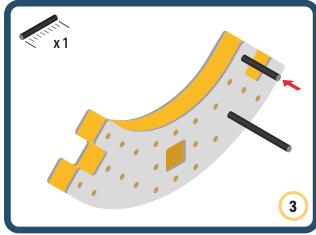

Brings speed and movement to your builds









































Brings speed and movement to your builds















































Brings speed and movement to your builds







































































Brings speed and movement to your builds













































Brings speed and movement to your builds





















































Brings speed and movement to your builds













































Brings speed and movement to your builds

























































































Brings speed and movement to your builds























































































Brings speed and movement to your builds





































































Brings speed and movement to your builds



#### The Eyes

Bring life and emotions to your builds

Turn the eyes in different directions to show different emotions









































Brings speed and movement to your builds













































Brings speed and