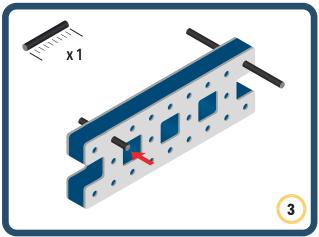

Brings speed and movement to your builds

Brings speed and movement to your builds

Brings speed and movement to your builds

Brings speed and movement to your builds

Brings speed and movement to your builds