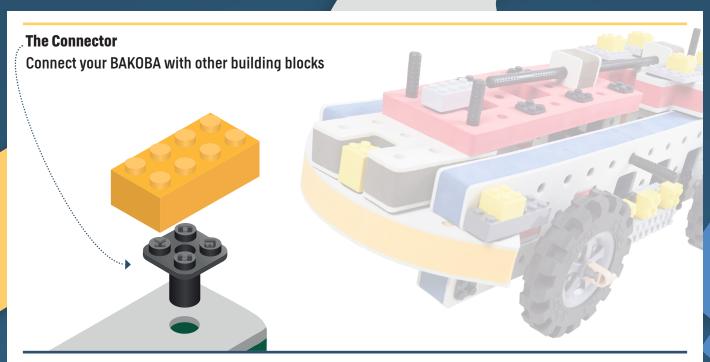

Brings speed and movement to your builds

























































































Brings speed and movement to your builds























































































Brings speed and movement to your builds





































































Brings speed and movement to your builds



#### The Eyes

Bring life and emotions to your builds

Turn the eyes in different directions to show different emotions









































Brings speed and movement to your builds













































Brings speed and movement to your builds





























































Brings speed and movement to your builds











































Brings speed and movement to your builds



























































Brings speed and movement to your builds





























































Brings speed and movement to your builds



























































Brings speed and movement to your builds



























































































Brings speed and movement to your builds

























































Brings speed and movement to your builds