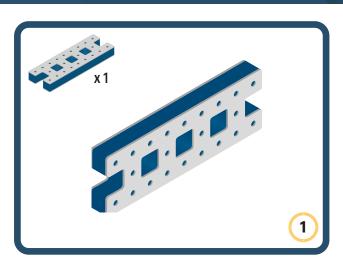

and movement to your builds

























































































Brings speed and movement to your builds























































































Brings speed and movement to your builds





































































Brings speed and movement to your builds



#### The Eyes

Bring life and emotions to your builds

Turn the eyes in different directions to show different emotions









































Brings speed and movement to your builds













































Brings speed and movement to your builds





























































Brings speed and movement to your builds











































Brings speed and movement to your builds



























































Brings speed and movement to your builds





























































Brings speed and movement to your builds



























































Brings speed and movement to your builds



























































































Brings speed and movement to your builds

























































Brings speed and movement to your builds