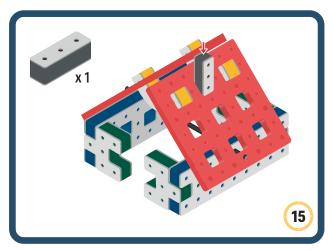

Brings speed and movement to your builds























































































Brings speed and movement to your builds





































































Brings speed and movement to your builds



#### The Eyes

Bring life and emotions to your builds

Turn the eyes in different directions to show different emotions









































Brings speed and movement to your builds













































Brings speed and movement to your builds





























































Brings speed and movement to your builds











































Brings speed and movement to your builds



























































Brings speed and movement to your builds





























































Brings speed and movement to your builds



























































Brings speed and movement to your builds



























































































Brings speed and movement to your builds

























































Brings speed and movement to your builds