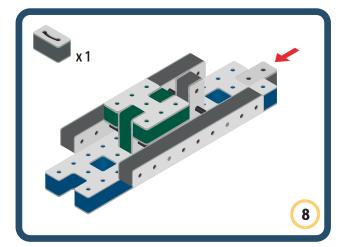

Brings speed and movement to your builds

Brings speed and movement to your builds

Brings speed and movement to your builds

Brings speed and movement to your builds

Brings speed and movement to your builds