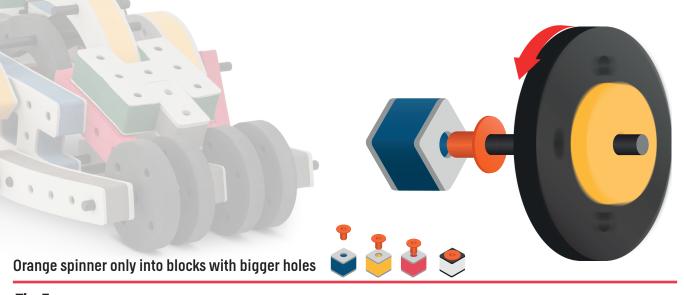

ment to your builds



#### The Eyes

Bring life and emotions to your builds

Turn the eyes in different directions to show different emotions









































Brings speed and movement to your builds













































Brings speed and movement to your builds





























































Brings speed and movement to your builds











































Brings speed and movement to your builds



























































Brings speed and movement to your builds





























































Brings speed and movement to your builds



























































Brings speed and movement to your builds



























































































Brings speed and movement to your builds

























































Brings speed and movement to your builds