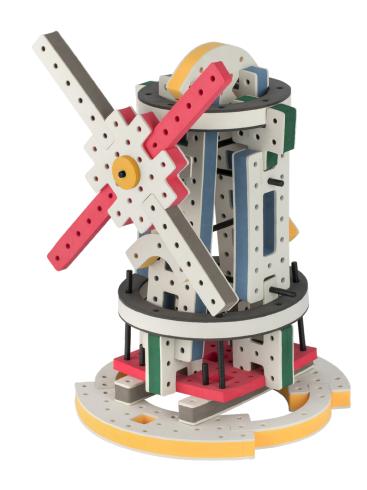

Brings speed and movement to your builds

Brings speed and movement to your builds

Brings speed and movement to your builds

Brings speed and movement to your builds

Brings speed and movement to your builds

Brings speed and movement to your builds