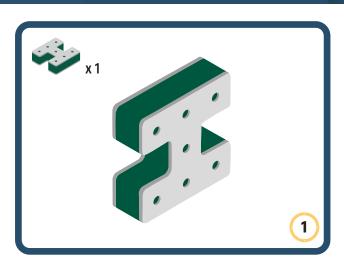

Brings speed and movement to your builds













































Brings speed and movement to your builds





























































Brings speed and movement to your builds











































Brings speed and movement to your builds



























































Brings speed and movement to your builds





























































Brings speed and movement to your builds



























































Brings speed and movement to your builds



























































































Brings speed and movement to your builds

























































Brings speed and movement to your builds