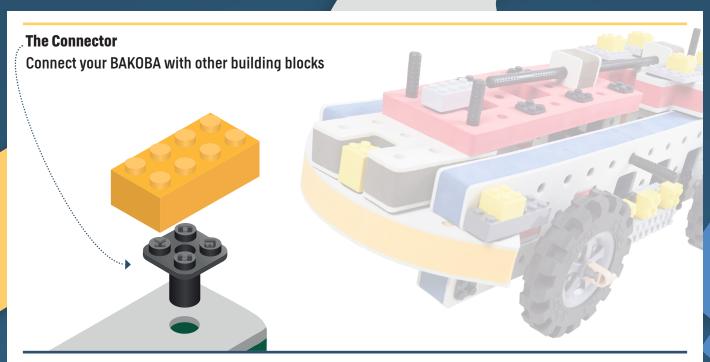

Brings speed and movement to your builds





































































Brings speed and movement to your builds



#### The Eyes

Bring life and emotions to your builds

Turn the eyes in different directions to show different emotions









































Brings speed and movement to your builds













































Brings speed and movement to your builds





























































Brings speed and movement to your builds











































Brings speed and movement to your builds



























































Brings speed and movement to your builds





























































Brings speed and movement to your builds



























































Brings speed and movement to your builds



























































































Brings speed and movement to your builds

























































Brings speed and movement to your builds