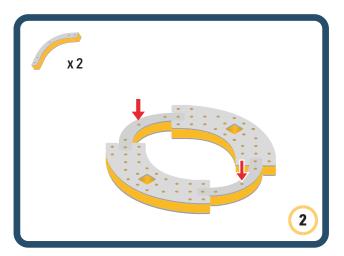

Brings speed and movement to your builds









































Brings speed and movement to your builds















































Brings speed and movement to your builds







































































Brings speed and movement to your builds













































Brings speed and movement to your builds





















































Brings speed and movement to your builds













































Brings speed and movement to your builds

























































































Brings speed and movement to your builds























































































Brings speed and movement to your builds





































































Brings speed and movement to your builds



#### The Eyes

Bring life and emotions to your builds

Turn the eyes in different directions to show different emotions









































Brings speed and movement to your builds













































Brings speed and movement to your builds





























































Brings speed and movement to your builds











































Brings speed and movement to your builds



























































Brings speed and movement to your build