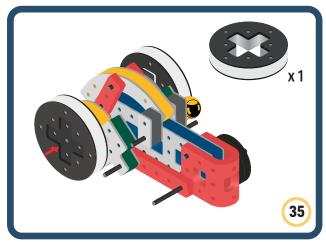

Brings speed and movement to your builds

Brings speed and movement to your builds

Brings speed and movement to your builds

Brings speed and movement to your builds

Brings speed and movement to your builds

Brings speed and movement to your builds