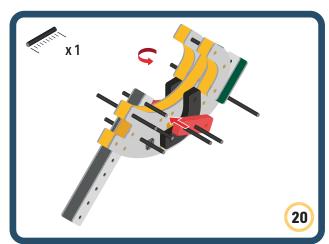

Brings speed and movement to your builds









































Brings speed and movement to your builds















































Brings speed and movement to your builds







































































Brings speed and movement to your builds













































Brings speed and movement to your builds





















































Brings speed and movement to your builds













































Brings speed and movement to your builds

























































































Brings speed and movement to your builds























































































Brings speed and movement to your builds





































































Brings speed and movement to your builds



#### The Eyes

Bring life and emotions to your builds

Turn the eyes in different directions to show different emotions









































Brings speed and movement to your builds













































Brings speed and movement to your builds





























































Brings speed and movement to your builds











































Brings speed and movement to your builds