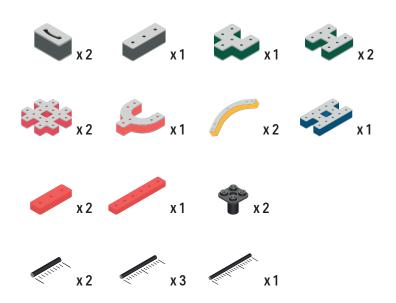

Brings speed and movement to your builds













































Brings speed and movement to your builds

























































































Brings speed and movement to your builds























































































Brings speed and movement to your builds





































































Brings speed and movement to your builds



#### The Eyes

Bring life and emotions to your builds

Turn the eyes in different directions to show different emotions









































Brings speed and movement to your builds













































Brings speed and movement to your builds





























































Brings speed and movement to your builds











































Brings speed and movement to your builds



























































Brings speed and movement to your builds





























































Brings speed and movement to your builds



























































Brings speed and movement to your builds



























































































Brings speed and movement to your builds

























































Brings speed and movement to your builds