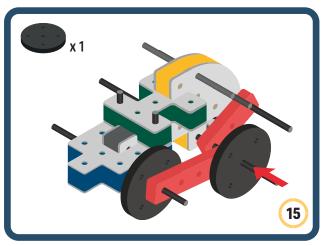

Brings speed and movement to your builds





































































Brings speed and movement to your builds



#### The Eyes

Bring life and emotions to your builds

Turn the eyes in different directions to show different emotions









































Brings speed and movement to your builds













































Brings speed and movement to your builds





























































Brings speed and movement to your builds











































Brings speed and movement to your builds



























































Brings speed and movement to your builds





























































Brings speed and movement to your builds



























































Brings speed and movement to your builds



























































































Brings speed and movement to your builds

























































Brings speed and movement to your builds