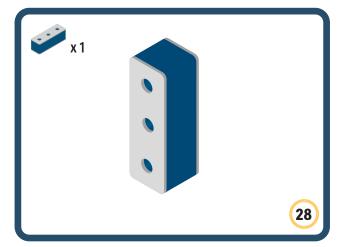

Brings speed and movement to your builds









































Brings speed and movement to your builds















































Brings speed and movement to your builds







































































Brings speed and movement to your builds













































Brings speed and movement to your builds





















































Brings speed and movement to your builds













































Brings speed and movement to your builds

























































































Brings speed and movement to your builds























































































Brings speed and movement to your builds





































































Brings speed and movement to your builds



#### The Eyes

Bring life and emotions to your builds

Turn the eyes in different directions to show different emotions









































Brings speed and movement to your builds













































Brings speed and movement to your builds





























































Brings speed and movement to your builds











































Brings speed and movement to your builds