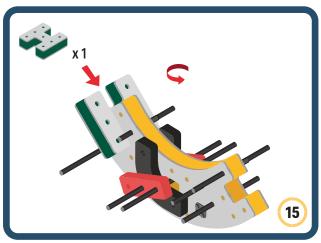

Brings speed and movement to your builds









































Brings speed and movement to your builds















































Brings speed and movement to your builds







































































Brings speed and movement to your builds













































Brings speed and movement to your builds





















































Brings speed and movement to your builds













































Brings speed and movement to your builds

























































































Brings speed and movement to your builds























































































Brings speed and movement to your builds





































































Brings speed and movement to your builds



#### The Eyes

Bring life and emotions to your builds

Turn the eyes in different directions to show different emotions









































Brings speed and movement to your builds













































Brings speed and movement to your builds





























































Brings speed and movement to your builds











































Brings speed and movement to your b