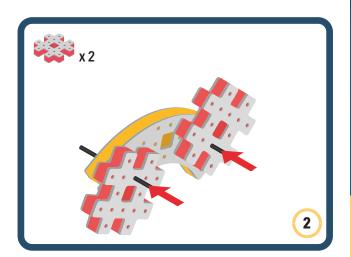

Brings speed and movement to your builds















































Brings speed and movement to your builds







































































Brings speed and movement to your builds













































Brings speed and movement to your builds





















































Brings speed and movement to your builds













































Brings speed and movement to your builds

























































































Brings speed and movement to your builds























































































Brings speed and movement to your builds





































































Brings speed and movement to your builds



#### The Eyes

Bring life and emotions to your builds

Turn the eyes in different directions to show different emotions









































Brings speed and movement to your builds













































Brings speed and movement to your builds





























































Brings speed and movement to your builds











































Brings speed and movement to your builds



























































Brings speed and movement to your builds





























































Brings speed and movement to your builds