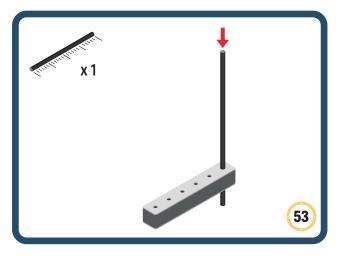

Brings speed and movement to your builds

Brings speed and movement to your builds

Brings speed and movement to your builds

Brings speed and movement to your builds

Brings speed and movement to your builds