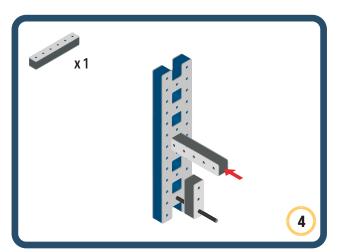

Brings speed and movement to your builds









































Brings speed and movement to your builds















































Brings speed and movement to your builds







































































Brings speed and movement to your builds













































Brings speed and movement to your builds





















































Brings speed and movement to your builds













































Brings speed and movement to your builds

























































































Brings speed and movement to your builds























































































Brings speed and movement to your builds





































































Brings speed and movement to your builds



#### The Eyes

Bring life and emotions to your builds

Turn the eyes