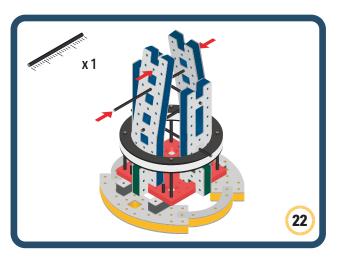

Brings speed and movement to your builds









































Brings speed and movement to your builds















































Brings speed and movement to your builds







































































Brings speed and movement to your builds













































Brings speed and movement to your builds





















































Brings speed and movement to your builds













































Brings speed and movement to your builds

























































































Brings speed and movement to your builds























































































Brings speed and movement to your builds





































































Brings speed and movement to your builds



#### The Eyes

Bring life and emotions to your builds

Turn the eyes in different directions to show different emotions









































Brings speed and movement to your builds













































Brings speed and movement to your builds





























































Brings speed and movement to your builds











































Brings speed and movement to your builds



























































Brings speed and movement to your builds