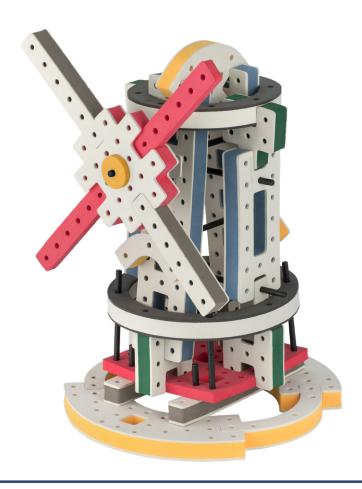

Brings speed and movement to your builds









































Brings speed and movement to your builds















































Brings speed and movement to your builds







































































Brings speed and movement to your builds













































Brings speed and movement to your builds





















































Brings speed and movement to your builds













































Brings speed and movement to your builds

























































































Brings speed and movement to your builds























































































Brings speed and movement to your builds





































































Brings speed and movement to your builds



#### The Eyes

Bring life and emotions to your builds

Turn the eyes in different directions to show different emotions









































Brings speed and movement to your builds













































Brings speed and movement to your builds





























































Brings speed and movement to your builds











































Brings speed and movement to your builds



























































Brings speed and movement to your