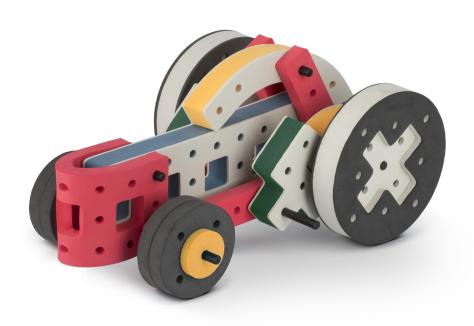

o your builds



#### The Eyes

Bring life and emotions to your builds

Turn the eyes in different directions to show different emotions









































Brings speed and movement to your builds













































Brings speed and movement to your builds





























































Brings speed and movement to your builds











































Brings speed and movement to your builds



























































Brings speed and movement to your builds





























































Brings speed and movement to your builds



























































Brings speed and movement to your builds



























































































Brings speed and movement to your builds

























































Brings speed and movement to your builds