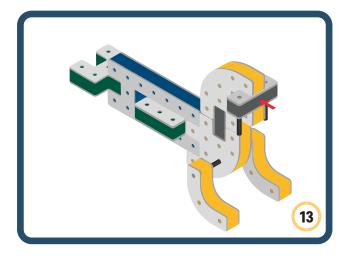

Brings speed and movement to your builds









































Brings speed and movement to your builds















































Brings speed and movement to your builds







































































Brings speed and movement to your builds













































Brings speed and movement to your builds





















































Brings speed and movement to your builds













































Brings speed and movement to your builds

























































































Brings speed and movement to your builds























































































Brings speed and movement to your builds





































































Brings speed and movement to your builds



#### The Eyes

Bring life and emotions to your builds

Turn the eyes in different directions to show different emotions









































Brings speed and movement to your builds













































Brings speed and movement to your builds





























































Brings speed and movement to