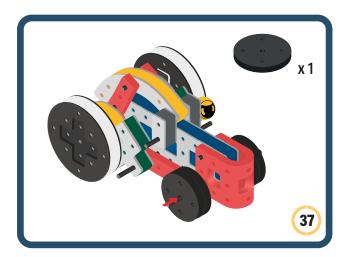

Brings speed and movement to your builds

Brings speed and movement to your builds

Brings speed and movement to your builds

Brings speed and movement to your builds

Brings speed and movement to your builds