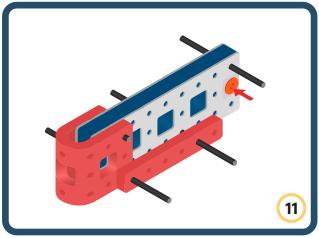

e Eyes

Bring life and emotions to your builds

Turn the eyes in different directions to show different emotions









































Brings speed and movement to your builds













































Brings speed and movement to your builds





























































Brings speed and movement to your builds











































Brings speed and movement to your builds



























































Brings speed and movement to your builds





























































Brings speed and movement to your builds



























































Brings speed and movement to your builds



























































































Brings speed and movement to your builds

























































Brings speed and movement to your builds