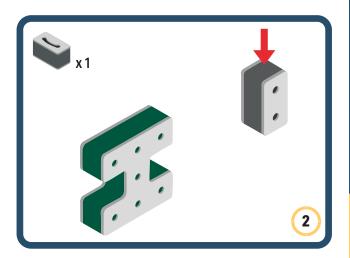

Brings speed and movement to your builds













































Brings speed and movement to your builds





























































Brings speed and movement to your builds











































Brings speed and movement to your builds



























































Brings speed and movement to your builds





























































Brings speed and movement to your builds



























































Brings speed and movement to your builds



























































































Brings speed and movement to your builds

























































Brings speed and movement to your builds