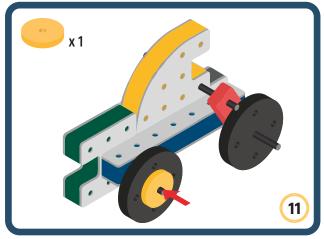

Brings speed and movement to your builds













































Brings speed and movement to your builds





























































Brings speed and movement to your builds











































Brings speed and movement to your builds



























































Brings speed and movement to your builds





























































Brings speed and movement to your builds



























































Brings speed and movement to your builds



























































































Brings speed and movement to your builds

























































Brings speed and movement to your builds