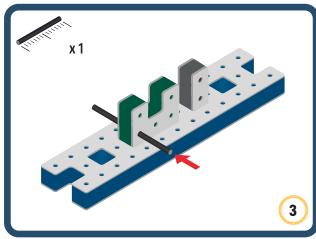

eed and movement to your builds





















































Brings speed and movement to your builds













































Brings speed and movement to your builds

























































































Brings speed and movement to your builds























































































Brings speed and movement to your builds





































































Brings speed and movement to your builds



#### The Eyes

Bring life and emotions to your builds

Turn the eyes in different directions to show different emotions









































Brings speed and movement to your builds













































Brings speed and movement to your builds





























































Brings speed and movement to your builds











































Brings speed and movement to your builds



























































Brings speed and movement to your builds





























































Brings speed and movement to your builds



























































Brings speed and movement to your builds



























































































Brings speed and movement to your builds

























































Brings speed and movement to your builds