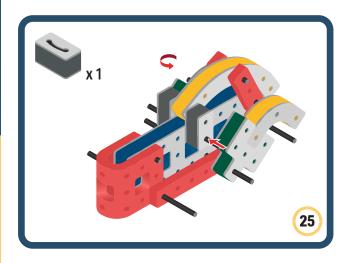

ons to your builds

Turn the eyes in different directions to show different emotions









































Brings speed and movement to your builds













































Brings speed and movement to your builds





























































Brings speed and movement to your builds











































Brings speed and movement to your builds



























































Brings speed and movement to your builds





























































Brings speed and movement to your builds



























































Brings speed and movement to your builds



























































































Brings speed and movement to your builds

























































Brings speed and movement to your builds