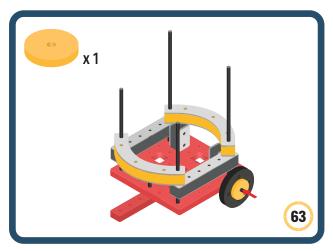

Brings speed and movement to your builds









































Brings speed and movement to your builds















































Brings speed and movement to your builds







































































Brings speed and movement to your builds













































Brings speed and movement to your builds





















































Brings speed and movement to your builds













































Brings speed and movement to your builds

























































































Brings speed and movement to your builds