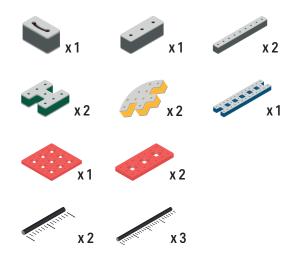

ngs speed and movement to your builds





















































Brings speed and movement to your builds













































Brings speed and movement to your builds

























































































Brings speed and movement to your builds























































































Brings speed and movement to your builds





































































Brings speed and movement to your builds



#### The Eyes

Bring life and emotions to your builds

Turn the eyes in different directions to show different emotions









































Brings speed and movement to your builds













































Brings speed and movement to your builds





























































Brings speed and movement to your builds











































Brings speed and movement to your builds



























































Brings speed and movement to your builds





























































Brings speed and movement to your builds



























































Brings speed and movement to your builds



























































































Brings speed and movement to your builds

























































Brings speed and movement to your builds