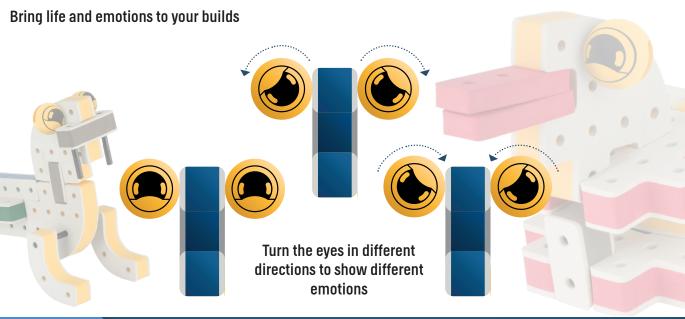

#### The Eyes

Bring life and emotions to your builds

Turn the eyes in different directions to show different emotions

Brings speed and movement to your builds

Brings speed and movement to your builds

Brings speed and movement to your builds