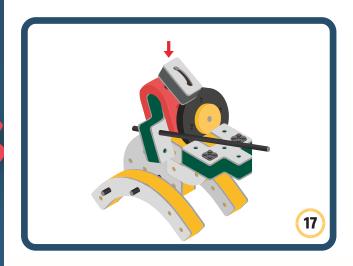

Brings speed and movement to your builds









































Brings speed and movement to your builds















































Brings speed and movement to your builds







































































Brings speed and movement to your builds













































Brings speed and movement to your builds





















































Brings speed and movement to your builds













































Brings speed and movement to your builds

























































































Brings speed and movement to your builds























































































Brings speed and movement to your builds





































































Brings speed and movement to your builds



#### T