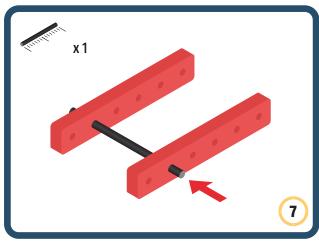

Brings speed and movement to your builds























































































Brings speed and movement to your builds





































































Brings speed and movement to your builds



#### The Eyes

Bring life and emotions to your builds

Turn the eyes in different directions to show different emotions









































Brings speed and movement to your builds













































Brings speed and movement to your builds





























































Brings speed and movement to your builds











































Brings speed and movement to your builds



























































Brings speed and movement to your builds





























































Brings speed and movement to your builds



























































Brings speed and movement to your builds



























































































Brings speed and movement to your builds

























































Brings speed and movement to your builds