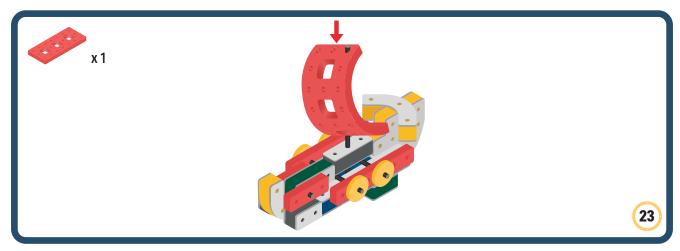

d and movement to your builds























































































Brings speed and movement to your builds





































































Brings speed and movement to your builds



#### The Eyes

Bring life and emotions to your builds

Turn the eyes in different directions to show different emotions









































Brings speed and movement to your builds













































Brings speed and movement to your builds





























































Brings speed and movement to your builds











































Brings speed and movement to your builds



























































Brings speed and movement to your builds





























































Brings speed and movement to your builds



























































Brings speed and movement to your builds



























































































Brings speed and movement to your builds

























































Brings speed and movement to your builds