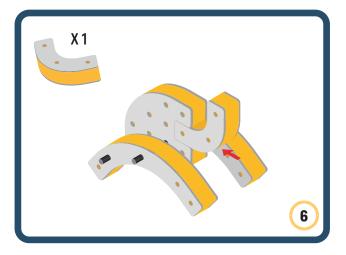

Brings speed and movement to your builds









































Brings speed and movement to your builds















































Brings speed and movement to your builds







































































Brings speed and movement to your builds













































Brings speed and movement to your builds





















































Brings speed and movement to your builds













































Brings speed and movement to your builds

























































































Brings speed and movement to your builds























































































Brings speed and movement to your builds





































































Brings speed and movement to