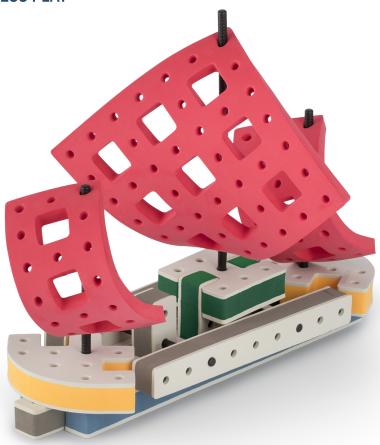

rings speed and movement to your builds





















































Brings speed and movement to your builds













































Brings speed and movement to your builds

























































































Brings speed and movement to your builds























































































Brings speed and movement to your builds





































































Brings speed and movement to your builds



#### The Eyes

Bring life and emotions to your builds

Turn the eyes in different directions to show different emotions









































Brings speed and movement to your builds













































Brings speed and movement to your builds





























































Brings speed and movement to your builds











































Brings speed and movement to your builds



























































Brings speed and movement to your builds





























































Brings speed and movement to your builds



























































Brings speed and movement to your builds



























































































Brings speed and movement to your builds

























































Brings speed and movement to your builds