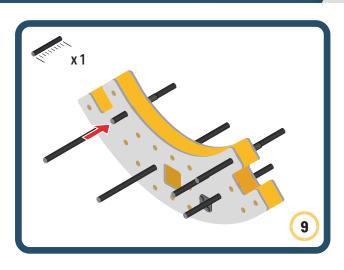

Brings speed and movement to your builds









































Brings speed and movement to your builds















































Brings speed and movement to your builds







































































Brings speed and movement to your builds













































Brings speed and movement to your builds





















































Brings speed and movement to your builds













































Brings speed and movement to your builds

























































































Brings speed and movement to your builds























































































Brings speed and movement to your builds





































































Brings speed and movement to your builds



#### The Eyes

Bring life and emotions to your builds

Turn the eyes in different directions to show different emotions









































Brings speed and movement to your builds













































Brings speed and movement to your builds





























































Brings speed and movement to your builds











































Brings speed and moveme