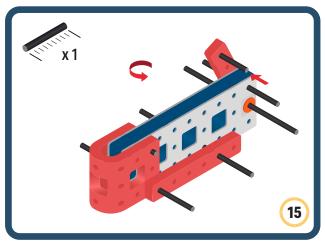

Bring life and emotions to your builds

Turn the eyes in different directions to show different emotions









































Brings speed and movement to your builds













































Brings speed and movement to your builds





























































Brings speed and movement to your builds











































Brings speed and movement to your builds



























































Brings speed and movement to your builds





























































Brings speed and movement to your builds



























































Brings speed and movement to your builds



























































































Brings speed and movement to your builds

























































Brings speed and movement to your builds