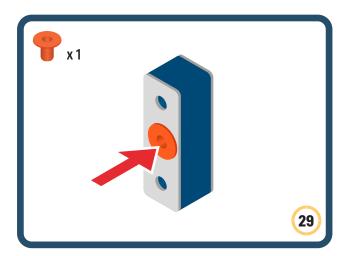

Brings speed and movement to your builds









































Brings speed and movement to your builds















































Brings speed and movement to your builds







































































Brings speed and movement to your builds













































Brings speed and movement to your builds





















































Brings speed and movement to your builds













































Brings speed and movement to your builds

























































































Brings speed and movement to your builds























































































Brings speed and movement to your builds





































































Brings speed and movement to your builds



#### The Eyes

Bring life and emotions to your builds

Turn the eyes in different directions to show different emotions









































Brings speed and movement to your builds













































Brings speed and movement to your builds





























































Brings speed and movement to your builds











































Brings speed and movement to your builds