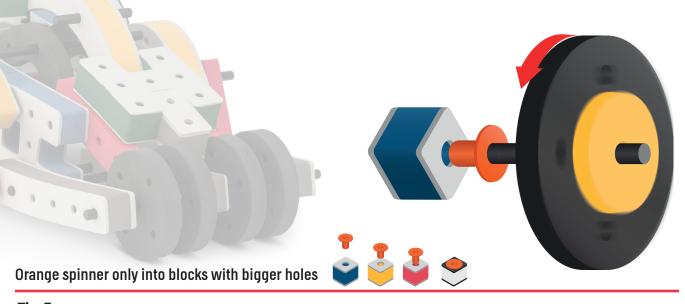

Brings speed and movement to your builds

Brings speed and movement to your builds

Brings speed and movement to your builds

Brings speed and movement to your builds

Brings speed and movement to your builds

Brings speed and movement to your builds