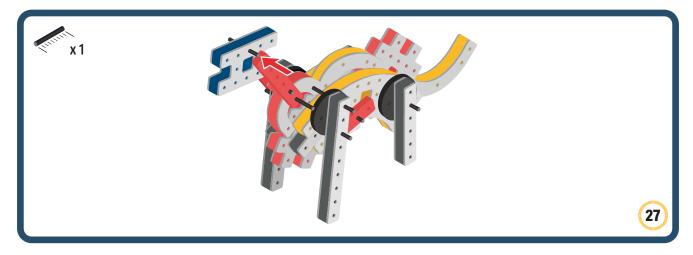

your builds















































Brings speed and movement to your builds







































































Brings speed and movement to your builds













































Brings speed and movement to your builds





















































Brings speed and movement to your builds













































Brings speed and movement to your builds

























































































Brings speed and movement to your builds























































































Brings speed and movement to your builds





































































Brings speed and movement to your builds



#### The Eyes

Bring life and emotions to your builds

Turn the eyes in different directions to show different emotions









































Brings speed and movement to your builds













































Brings speed and movement to your builds





























































Brings speed and movement to your builds











































Brings speed and movement to your builds



























































Brings speed and movement to your builds





























































Brings speed and movement to your builds



























































Brings speed an