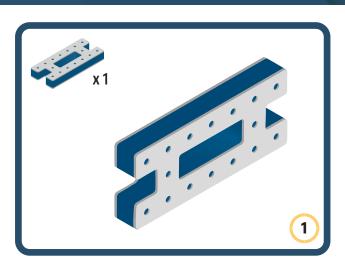

Brings speed and movement to your builds









































Brings speed and movement to your builds















































Brings speed and movement to your builds







































































Brings speed and movement to your builds













































Brings speed and movement to your builds





















































Brings speed and movement to your builds













































Brings speed and movement to your builds

























































































Brings speed and movement to your builds























































































Brings speed and movement to your builds





































































Brings speed and movement to your builds



#### The Eyes

Bring life and emotions to your builds

Turn the eyes in different directions to show different emotions









































Brings speed and movement to your builds













































Brings speed and movement to your builds





























































Bring