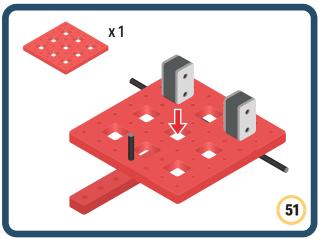

Brings speed and movement to your builds

Brings speed and movement to your builds

Brings speed and movement to your builds

Brings speed and movement to your builds

Brings speed and movement to your builds