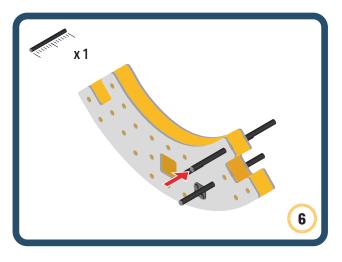

Brings speed and movement to your builds









































Brings speed and movement to your builds















































Brings speed and movement to your builds







































































Brings speed and movement to your builds













































Brings speed and movement to your builds





















































Brings speed and movement to your builds













































Brings speed and movement to your builds

























































































Brings speed and movement to your builds























































































Brings speed and movement to your builds





































































Brings speed and movement to your builds



#### The Eyes

Bring life and emotions to your builds

Turn the eyes in different directions to show different emotions









































Brings speed and movement to your builds













































Brings speed and movement to your builds





























































Brings speed and movement to your builds











































Brings speed and