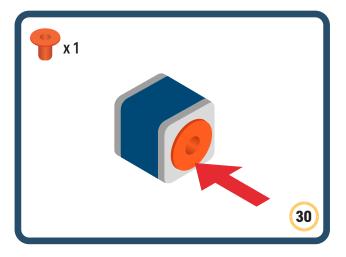

Brings speed and movement to your builds









































Brings speed and movement to your builds















































Brings speed and movement to your builds







































































Brings speed and movement to your builds













































Brings speed and movement to your builds





















































Brings speed and movement to your builds













































Brings speed and movement to your builds

























































































Brings speed and movement to your builds