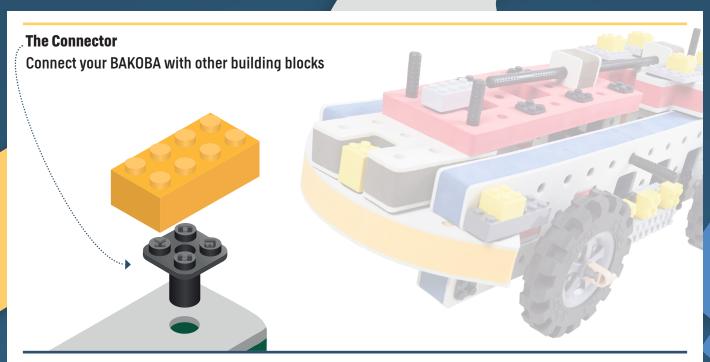

Brings speed and movement to your builds









































Brings speed and movement to your builds















































Brings speed and movement to your builds







































































Brings speed and movement to your builds













































Brings speed and movement to your builds





















































Brings speed and movement to your builds













































Brings speed and movement to your builds

























































































Brings speed and movement to your builds























































































Brings speed and movement to your builds





































































Brings speed and movement to your builds



#### The Eyes

Bring life and emotions to your builds

Turn the eyes in different directions to show different emotions









































Brings speed and movement to your builds













































Brings speed and movement to your builds