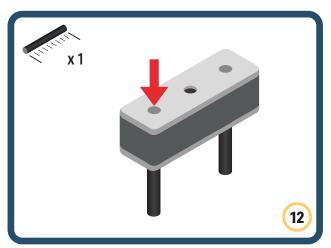

Brings speed and movement to your builds









































Brings speed and movement to your builds















































Brings speed and movement to your builds







































































Brings speed and movement to your builds













































Brings speed and movement to your builds





















































Brings speed and movement to your builds













































Brings speed and movement to your builds

























































































Brings speed and movement to your builds























































































Brings speed and movement to your builds





































































Brings speed and movement to your builds



#### The Eyes

Bring life and emotions to your builds

Turn the eyes in different directions to show different emotions









































Brings speed and movement to your builds













































Brings speed and movement to your builds





























































Brings speed and movement t