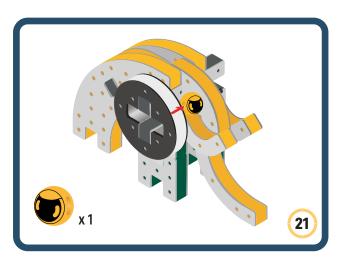

Brings speed and movement to your builds

Brings speed and movement to your builds

Brings speed and movement to your builds

Brings speed and movement to your builds

Brings speed and movement to your builds