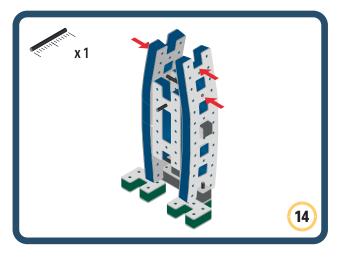

Brings speed and movement to your builds









































Brings speed and movement to your builds















































Brings speed and movement to your builds







































































Brings speed and movement to your builds













































Brings speed and movement to your builds





















































Brings speed and movement to your builds













































Brings speed and movement to your builds

























































































Brings speed and movement to your builds























































































Brings speed and movement to your builds





































































Brings speed and movement to your builds



#### The Eyes

Bring life and emotions to your builds

Turn the eyes in different direct