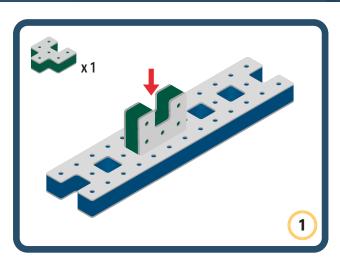

s speed and movement to your builds





















































Brings speed and movement to your builds













































Brings speed and movement to your builds

























































































Brings speed and movement to your builds























































































Brings speed and movement to your builds





































































Brings speed and movement to your builds



#### The Eyes

Bring life and emotions to your builds

Turn the eyes in different directions to show different emotions









































Brings speed and movement to your builds













































Brings speed and movement to your builds





























































Brings speed and movement to your builds











































Brings speed and movement to your builds



























































Brings speed and movement to your builds





























































Brings speed and movement to your builds



























































Brings speed and movement to your builds



























































































Brings speed and movement to your builds

























































Brings speed and movement to your builds