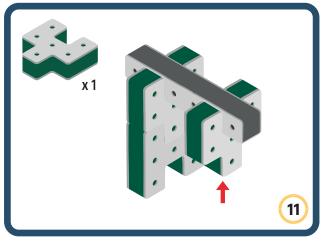

Brings speed and movement to your builds



#### The Eyes

Bring life and emotions to your builds

Turn the eyes in different directions to show different emotions









































Brings speed and movement to your builds













































Brings speed and movement to your builds





























































Brings speed and movement to your builds











































Brings speed and movement to your builds



























































Brings speed and movement to your builds





























































Brings speed and movement to your builds



























































Brings speed and movement to your builds



























































































Brings speed and movement to your builds

























































Brings speed and movement to your builds