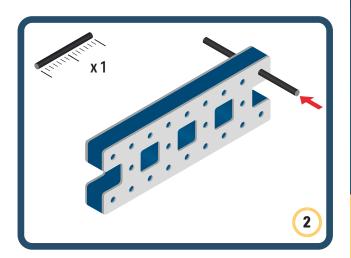

Brings speed and movement to your builds

Brings speed and movement to your builds

Brings speed and movement to your builds

Brings speed and movement to your builds

Brings speed and movement to your builds