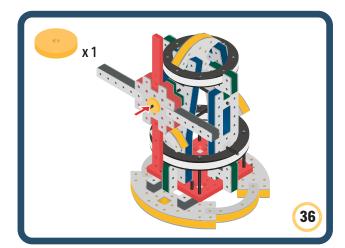

Brings speed and movement to your builds









































Brings speed and movement to your builds















































Brings speed and movement to your builds







































































Brings speed and movement to your builds













































Brings speed and movement to your builds





















































Brings speed and movement to your builds













































Brings speed and movement to your builds

























































































Brings speed and movement to your builds























































































Brings speed and movement to your builds





































































Brings speed and movement to your builds



#### The Eyes

Bring life and emotions to your builds

Turn the eyes in different directions to show different emotions









































Brings speed and movement to your builds













































Brings speed and movement to your builds





























































Brings speed and movement to your builds











































Brings speed and movement to your builds



























































Brings speed and movement to your builds





























































Bring