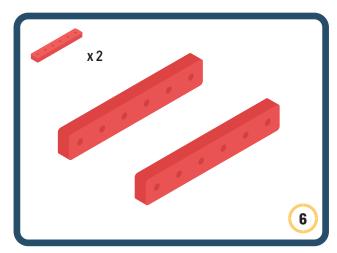

Brings speed and movement to your builds























































































Brings speed and movement to your builds





































































Brings speed and movement to your builds



#### The Eyes

Bring life and emotions to your builds

Turn the eyes in different directions to show different emotions









































Brings speed and movement to your builds













































Brings speed and movement to your builds





























































Brings speed and movement to your builds











































Brings speed and movement to your builds



























































Brings speed and movement to your builds





























































Brings speed and movement to your builds



























































Brings speed and movement to your builds



























































































Brings speed and movement to your builds

























































Brings speed and movement to your builds