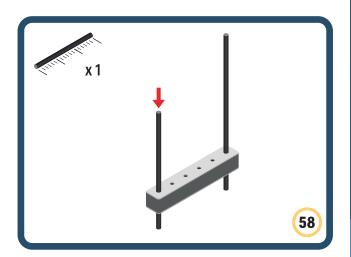

Brings speed and movement to your builds









































Brings speed and movement to your builds















































Brings speed and movement to your builds







































































Brings speed and movement to your builds













































Brings speed and movement to your builds





















































Brings speed and movement to your builds













































Brings speed and movement to your builds

























































































Brings speed and movement to your builds