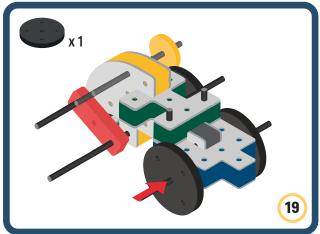

Brings speed and movement to your builds





































































Brings speed and movement to your builds



#### The Eyes

Bring life and emotions to your builds

Turn the eyes in different directions to show different emotions









































Brings speed and movement to your builds













































Brings speed and movement to your builds





























































Brings speed and movement to your builds











































Brings speed and movement to your builds



























































Brings speed and movement to your builds





























































Brings speed and movement to your builds



























































Brings speed and movement to your builds



























































































Brings speed and movement to your builds

























































Brings speed and movement to your builds