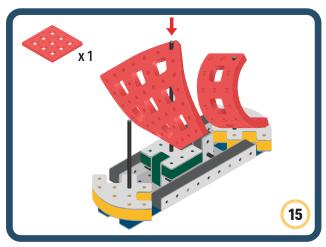

builds





















































Brings speed and movement to your builds













































Brings speed and movement to your builds

























































































Brings speed and movement to your builds























































































Brings speed and movement to your builds





































































Brings speed and movement to your builds



#### The Eyes

Bring life and emotions to your builds

Turn the eyes in different directions to show different emotions









































Brings speed and movement to your builds













































Brings speed and movement to your builds





























































Brings speed and movement to your builds











































Brings speed and movement to your builds



























































Brings speed and movement to your builds





























































Brings speed and movement to your builds



























































Brings speed and movement to your builds



























































































Brings speed and movement to your builds

























































Brings speed and movement to your builds