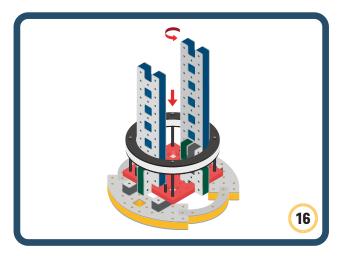

Brings speed and movement to your builds









































Brings speed and movement to your builds















































Brings speed and movement to your builds







































































Brings speed and movement to your builds













































Brings speed and movement to your builds





















































Brings speed and movement to your builds













































Brings speed and movement to your builds

























































































Brings speed and movement to your builds























































































Brings speed and movement to your builds





































































Brings speed and movement to your builds



#### The Eyes

Bring life and emotions to your builds

Turn the eyes in different directions to show different emotions









































Brings speed and movement to your builds













































Brings speed and movement to your builds





























































Brings speed and movement to your builds











































Brings speed and movement to your builds



























































Brings speed and movement to your builds