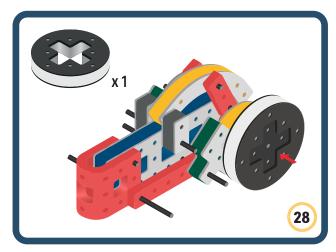

your builds

Turn the eyes in different directions to show different emotions









































Brings speed and movement to your builds













































Brings speed and movement to your builds





























































Brings speed and movement to your builds











































Brings speed and movement to your builds



























































Brings speed and movement to your builds





























































Brings speed and movement to your builds



























































Brings speed and movement to your builds



























































































Brings speed and movement to your builds

























































Brings speed and movement to your builds