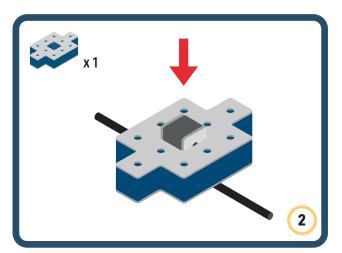

Brings speed and movement to your builds





































































Brings speed and movement to your builds



#### The Eyes

Bring life and emotions to your builds

Turn the eyes in different directions to show different emotions









































Brings speed and movement to your builds













































Brings speed and movement to your builds





























































Brings speed and movement to your builds











































Brings speed and movement to your builds



























































Brings speed and movement to your builds





























































Brings speed and movement to your builds



























































Brings speed and movement to your builds



























































































Brings speed and movement to your builds

























































Brings speed and movement to your builds