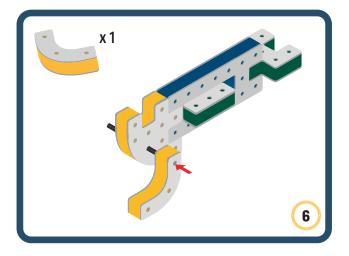

Brings speed and movement to your builds









































Brings speed and movement to your builds















































Brings speed and movement to your builds







































































Brings speed and movement to your builds













































Brings speed and movement to your builds





















































Brings speed and movement to your builds













































Brings speed and movement to your builds

























































































Brings speed and movement to your builds























































































Brings speed and movement to your builds





































































Brings speed and movement to your builds



#### The Eyes

Bring life and emotions to your builds

Turn the eyes in different directions to show different emotions









































Brings speed and movement to your builds













































Brings speed and movement to your builds





























































Brings speed an