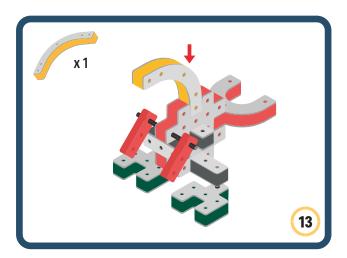

Brings speed and movement to your builds

Brings speed and movement to your builds

Brings speed and movement to your builds

Brings speed and movement to your builds

Brings speed and movement to your builds