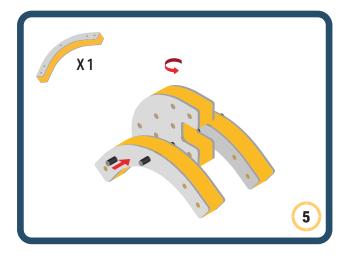

Brings speed and movement to your builds









































Brings speed and movement to your builds















































Brings speed and movement to your builds







































































Brings speed and movement to your builds













































Brings speed and movement to your builds





















































Brings speed and movement to your builds













































Brings speed and movement to your builds

























































































Brings speed and movement to your builds























































































Brings speed and movement to your builds





































































Brings speed and movement