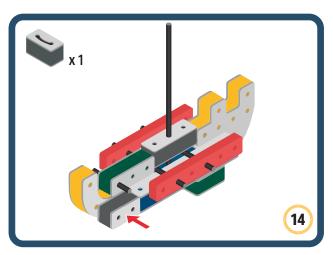

Brings speed and movement to your builds























































































Brings speed and movement to your builds





































































Brings speed and movement to your builds



#### The Eyes

Bring life and emotions to your builds

Turn the eyes in different directions to show different emotions









































Brings speed and movement to your builds













































Brings speed and movement to your builds





























































Brings speed and movement to your builds











































Brings speed and movement to your builds



























































Brings speed and movement to your builds





























































Brings speed and movement to your builds



























































Brings speed and movement to your builds



























































































Brings speed and movement to your builds

























































Brings speed and movement to your builds