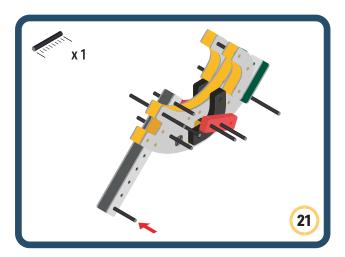

Brings speed and movement to your builds









































Brings speed and movement to your builds















































Brings speed and movement to your builds







































































Brings speed and movement to your builds













































Brings speed and movement to your builds





















































Brings speed and movement to your builds













































Brings speed and movement to your builds

























































































Brings speed and movement to your builds























































































Brings speed and movement to your builds





































































Brings speed and movement to your builds



#### The Eyes

Bring life and emotions to your builds

Turn the eyes in different directions to show different emotions









































Brings speed and movement to your builds













































Brings speed and movement to your builds





























































Brings speed and movement to your builds











































Brings speed and movement to your builds