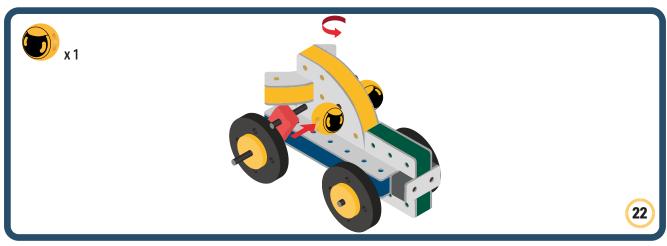

#### The Eyes

Bring life and emotions to your builds

Turn the eyes in different directions to show different emotions

Brings speed and movement to your builds

Brings speed and movement to your builds

Brings speed and movement to your builds