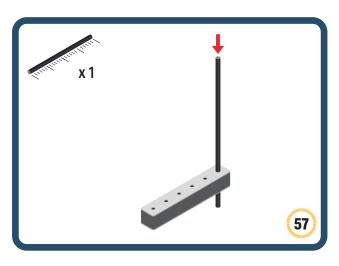

Brings speed and movement to your builds









































Brings speed and movement to your builds















































Brings speed and movement to your builds







































































Brings speed and movement to your builds













































Brings speed and movement to your builds





















































Brings speed and movement to your builds













































Brings speed and movement to your builds

























































































Brings speed and movement to your builds