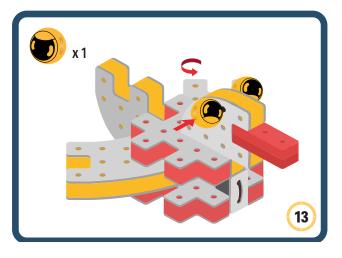

Brings speed and movement to your builds









































Brings speed and movement to your builds















































Brings speed and movement to your builds







































































Brings speed and movement to your builds













































Brings speed and movement to your builds





















































Brings speed and movement to your builds













































Brings speed and movement to your builds

























































































Brings speed and movement to your builds























































































Brings speed and movement to your builds