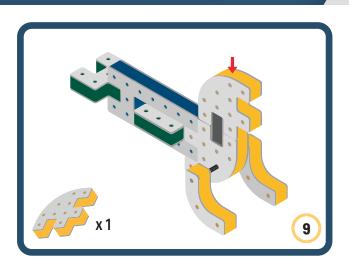

Brings speed and movement to your builds









































Brings speed and movement to your builds















































Brings speed and movement to your builds







































































Brings speed and movement to your builds













































Brings speed and movement to your builds





















































Brings speed and movement to your builds













































Brings speed and movement to your builds

























































































Brings speed and movement to your builds























































































Brings speed and movement to your builds





































































Brings speed and movement to your builds



#### The Eyes

Bring life and emotions to your builds

Turn the eyes in different directions to show different emotions









































Brings speed and movement to your builds













































Brings speed and movement to your builds





























































Brings speed and move