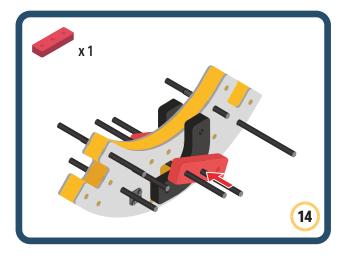

Brings speed and movement to your builds









































Brings speed and movement to your builds















































Brings speed and movement to your builds







































































Brings speed and movement to your builds













































Brings speed and movement to your builds





















































Brings speed and movement to your builds













































Brings speed and movement to your builds

























































































Brings speed and movement to your builds























































































Brings speed and movement to your builds





































































Brings speed and movement to your builds



#### The Eyes

Bring life and emotions to your builds

Turn the eyes in different directions to show different emotions









































Brings speed and movement to your builds













































Brings speed and movement to your builds





























































Brings speed and movement to your builds











































Brings speed and movement to your