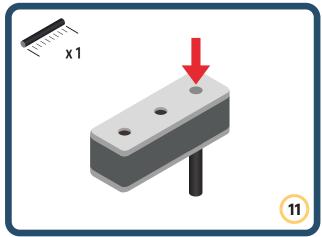

Brings speed and movement to your builds









































Brings speed and movement to your builds















































Brings speed and movement to your builds







































































Brings speed and movement to your builds













































Brings speed and movement to your builds





















































Brings speed and movement to your builds













































Brings speed and movement to your builds

























































































Brings speed and movement to your builds























































































Brings speed and movement to your builds





































































Brings speed and movement to your builds



#### The Eyes

Bring life and emotions to your builds

Turn the eyes in different directions to show different emotions









































Brings speed and movement to your builds













































Brings speed and movement to your builds





























































Brings speed and movement