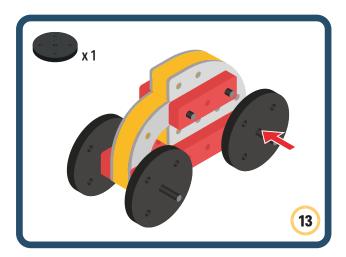

your builds













































Brings speed and movement to your builds





















































Brings speed and movement to your builds













































Brings speed and movement to your builds

























































































Brings speed and movement to your builds























































































Brings speed and movement to your builds





































































Brings speed and movement to your builds



#### The Eyes

Bring life and emotions to your builds

Turn the eyes in different directions to show different emotions









































Brings speed and movement to your builds













































Brings speed and movement to your builds





























































Brings speed and movement to your builds











































Brings speed and movement to your builds



























































Brings speed and movement to your builds





























































Brings speed and movement to your builds



























































Brings speed and movement to your builds



























































































Brings speed and movement to your builds