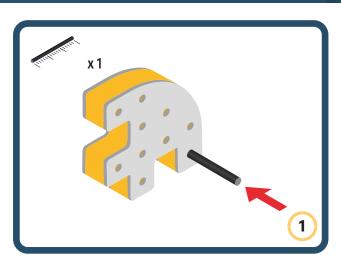

s speed and movement to your builds













































Brings speed and movement to your builds





















































Brings speed and movement to your builds













































Brings speed and movement to your builds

























































































Brings speed and movement to your builds























































































Brings speed and movement to your builds





































































Brings speed and movement to your builds



#### The Eyes

Bring life and emotions to your builds

Turn the eyes in different directions to show different emotions









































Brings speed and movement to your builds













































Brings speed and movement to your builds





























































Brings speed and movement to your builds











































Brings speed and movement to your builds



























































Brings speed and movement to your builds





























































Brings speed and movement to your builds



























































Brings speed and movement to your builds



























































































Brings speed and movement to your builds