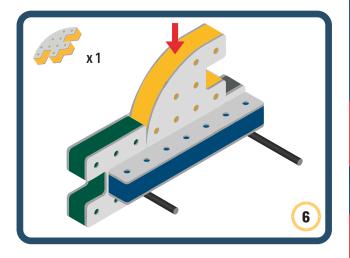

Brings speed and movement to your builds

Brings speed and movement to your builds

Brings speed and movement to your builds

Brings speed and movement to your builds

Brings speed and movement to your builds