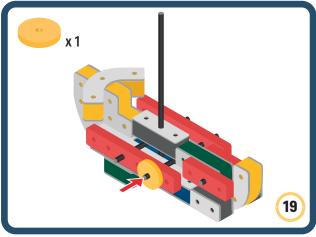

ngs speed and movement to your builds























































































Brings speed and movement to your builds





































































Brings speed and movement to your builds



#### The Eyes

Bring life and emotions to your builds

Turn the eyes in different directions to show different emotions









































Brings speed and movement to your builds













































Brings speed and movement to your builds





























































Brings speed and movement to your builds











































Brings speed and movement to your builds



























































Brings speed and movement to your builds





























































Brings speed and movement to your builds



























































Brings speed and movement to your builds



























































































Brings speed and movement to your builds

























































Brings speed and movement to your builds