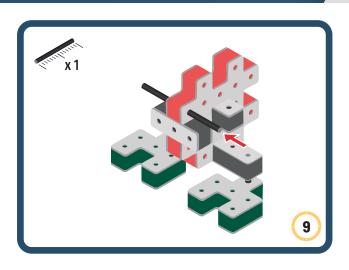

Brings speed and movement to your builds

Brings speed and movement to your builds

Brings speed and movement to your builds

Brings speed and movement to your builds

Brings speed and movement to your builds