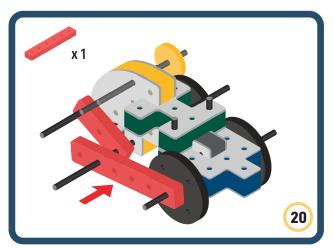

Brings speed and movement to your builds





































































Brings speed and movement to your builds



#### The Eyes

Bring life and emotions to your builds

Turn the eyes in different directions to show different emotions









































Brings speed and movement to your builds













































Brings speed and movement to your builds





























































Brings speed and movement to your builds











































Brings speed and movement to your builds



























































Brings speed and movement to your builds





























































Brings speed and movement to your builds



























































Brings speed and movement to your builds



























































































Brings speed and movement to your builds

























































Brings speed and movement to your builds