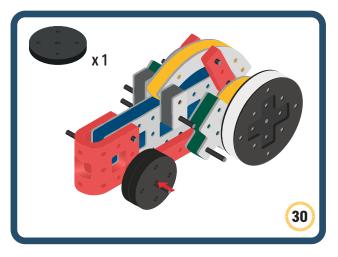

Brings speed and movement to your builds

Brings speed and movement to your builds

Brings speed and movement to your builds

Brings speed and movement to your builds

Brings speed and movement to your builds