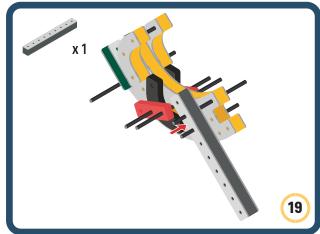

Brings speed and movement to your builds









































Brings speed and movement to your builds















































Brings speed and movement to your builds







































































Brings speed and movement to your builds













































Brings speed and movement to your builds





















































Brings speed and movement to your builds













































Brings speed and movement to your builds

























































































Brings speed and movement to your builds























































































Brings speed and movement to your builds





































































Brings speed and movement to your builds



#### The Eyes

Bring life and emotions to your builds

Turn the eyes in different directions to show different emotions









































Brings speed and movement to your builds













































Brings speed and movement to your builds





























































Brings speed and movement to your builds











































Brings speed and movement to your builds