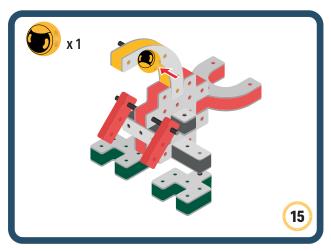

#### The Eyes

Bring life and emotions to your builds

Turn the eyes in different directions to show different emotions

Brings speed and movement to your builds

Brings speed and movement to your builds

Brings speed and movement to your builds