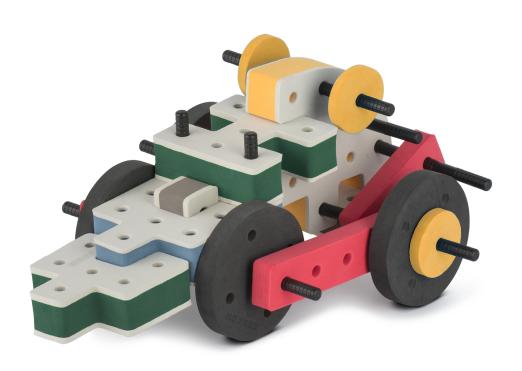

Brings speed and movement to your builds





































































Brings speed and movement to your builds



#### The Eyes

Bring life and emotions to your builds

Turn the eyes in different directions to show different emotions









































Brings speed and movement to your builds













































Brings speed and movement to your builds





























































Brings speed and movement to your builds











































Brings speed and movement to your builds



























































Brings speed and movement to your builds





























































Brings speed and movement to your builds



























































Brings speed and movement to your builds



























































































Brings speed and movement to your builds

























































Brings speed and movement to your builds