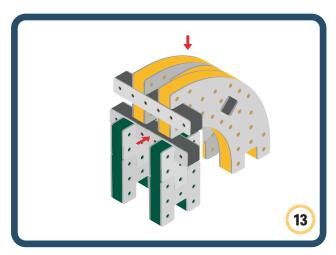

Brings speed and movement to your builds



#### The Eyes

Bring life and emotions to your builds

Turn the eyes in different directions to show different emotions









































Brings speed and movement to your builds













































Brings speed and movement to your builds





























































Brings speed and movement to your builds











































Brings speed and movement to your builds



























































Brings speed and movement to your builds





























































Brings speed and movement to your builds



























































Brings speed and movement to your builds



























































































Brings speed and movement to your builds

























































Brings speed and movement to your builds