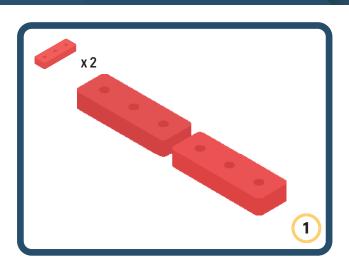

Brings speed and movement to your builds













































Brings speed and movement to your builds

























































































Brings speed and movement to your builds























































































Brings speed and movement to your builds





































































Brings speed and movement to your builds



#### The Eyes

Bring life and emotions to your builds

Turn the eyes in different directions to show different emotions









































Brings speed and movement to your builds













































Brings speed and movement to your builds





























































Brings speed and movement to your builds











































Brings speed and movement to your builds



























































Brings speed and movement to your builds





























































Brings speed and movement to your builds



























































Brings speed and movement to your builds



























































































Brings speed and movement to your builds

























































Brings speed and movement to your builds