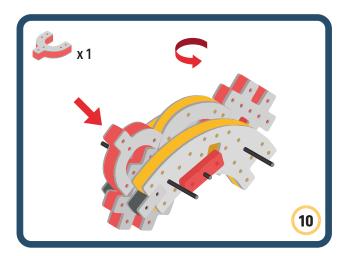

Brings speed and movement to your builds

Brings speed and movement to your builds

Brings speed and movement to your builds

Brings speed and movement to your builds

Brings speed and movement to your builds