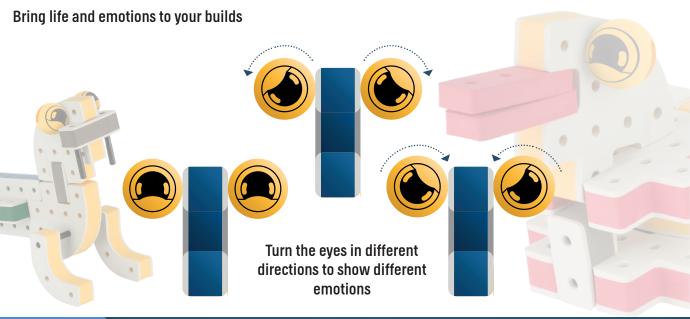

#### The Eyes

Bring life and emotions to your builds

Turn the eyes in different directions to show different emotions

Brings speed and movement to your builds

Brings speed and movement to your builds

Brings speed and movement to your builds