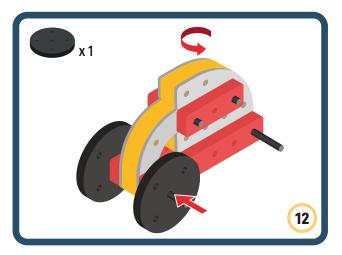

o your builds













































Brings speed and movement to your builds





















































Brings speed and movement to your builds













































Brings speed and movement to your builds

























































































Brings speed and movement to your builds























































































Brings speed and movement to your builds





































































Brings speed and movement to your builds



#### The Eyes

Bring life and emotions to your builds

Turn the eyes in different directions to show different emotions









































Brings speed and movement to your builds













































Brings speed and movement to your builds





























































Brings speed and movement to your builds











































Brings speed and movement to your builds



























































Brings speed and movement to your builds





























































Brings speed and movement to your builds



























































Brings speed and movement to your builds



























































































Brings speed and movement to your builds