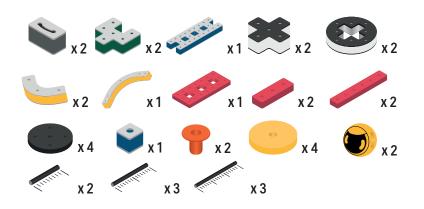

your builds



#### The Eyes

Bring life and emotions to your builds

Turn the eyes in different directions to show different emotions









































Brings speed and movement to your builds













































Brings speed and movement to your builds





























































Brings speed and movement to your builds











































Brings speed and movement to your builds



























































Brings speed and movement to your builds





























































Brings speed and movement to your builds



























































Brings speed and movement to your builds



























































































Brings speed and movement to your builds

























































Brings speed and movement to your builds