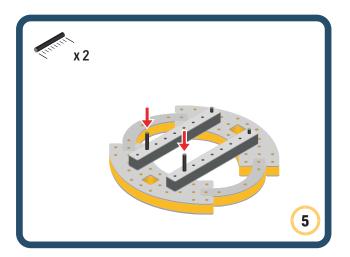

Brings speed and movement to your builds









































Brings speed and movement to your builds















































Brings speed and movement to your builds







































































Brings speed and movement to your builds













































Brings speed and movement to your builds





















































Brings speed and movement to your builds













































Brings speed and movement to your builds

























































































Brings speed and movement to your builds























































































Brings speed and movement to your builds





































































Brings speed and movement to your builds



#### The Eyes

Bring life and emotions to your builds

Turn the eyes in different directions to show different emotions









































Brings speed and movement to your builds













































Brings speed and movement to your builds





























































Brings speed and movement to your builds











































Brings speed and movement to your builds



























































Brings speed and movement to your builds