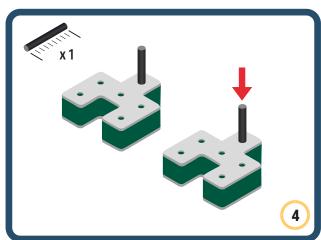

Brings speed and movement to your builds









































Brings speed and movement to your builds















































Brings speed and movement to your builds







































































Brings speed and movement to your builds













































Brings speed and movement to your builds





















































Brings speed and movement to your builds













































Brings speed and movement to your builds

























































































Brings speed and movement to your builds























































































Brings speed and movement to your builds





































































Brings speed and movement to your builds



#### The Eyes

Bring life and emotions to your builds

Turn the eyes in different directions to show different emotions









































Brings speed and mo