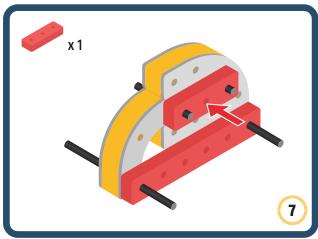

movement to your builds













































Brings speed and movement to your builds





















































Brings speed and movement to your builds













































Brings speed and movement to your builds

























































































Brings speed and movement to your builds























































































Brings speed and movement to your builds





































































Brings speed and movement to your builds



#### The Eyes

Bring life and emotions to your builds

Turn the eyes in different directions to show different emotions









































Brings speed and movement to your builds













































Brings speed and movement to your builds





























































Brings speed and movement to your builds











































Brings speed and movement to your builds



























































Brings speed and movement to your builds





























































Brings speed and movement to your builds



























































Brings speed and movement to your builds



























































































Brings speed and movement to your builds