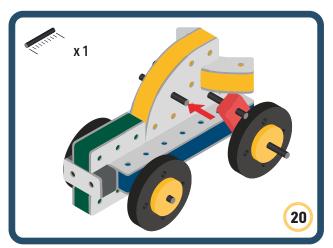

Brings speed and movement to your builds













































Brings speed and movement to your builds





























































Brings speed and movement to your builds











































Brings speed and movement to your builds



























































Brings speed and movement to your builds





























































Brings speed and movement to your builds



























































Brings speed and movement to your builds



























































































Brings speed and movement to your builds

























































Brings speed and movement to your builds