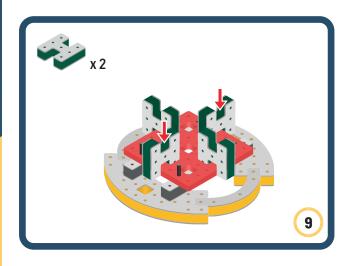

Brings speed and movement to your builds









































Brings speed and movement to your builds















































Brings speed and movement to your builds







































































Brings speed and movement to your builds













































Brings speed and movement to your builds





















































Brings speed and movement to your builds













































Brings speed and movement to your builds

























































































Brings speed and movement to your builds























































































Brings speed and movement to your builds





































































Brings speed and movement to your builds



#### The Eyes

Bring life and emotions to your builds

Turn the eyes in different directions to show different emotions









































Brings speed and movement to your builds













































Brings speed and movement to your builds





























































Brings speed and movement to your builds











































Brings speed and movement to your builds



























































Brings speed and movement to your builds