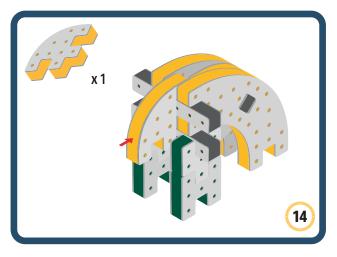

Brings speed and movement to your builds



#### The Eyes

Bring life and emotions to your builds

Turn the eyes in different directions to show different emotions









































Brings speed and movement to your builds













































Brings speed and movement to your builds





























































Brings speed and movement to your builds











































Brings speed and movement to your builds



























































Brings speed and movement to your builds





























































Brings speed and movement to your builds



























































Brings speed and movement to your builds



























































































Brings speed and movement to your builds

























































Brings speed and movement to your builds