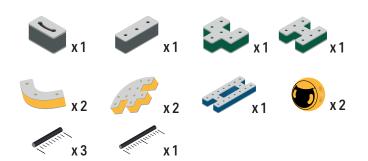

Brings speed and movement to your builds









































Brings speed and movement to your builds















































Brings speed and movement to your builds







































































Brings speed and movement to your builds













































Brings speed and movement to your builds





















































Brings speed and movement to your builds













































Brings speed and movement to your builds

























































































Brings speed and movement to your builds























































































Brings speed and movement to your builds





































































Brings speed and movement to your builds



#### The Eyes

Bring life and emotions to your builds

Turn the eyes in different directions to show different emotions









































Brings speed and movement to your builds













































Brings speed and movement to your builds





























































Bri