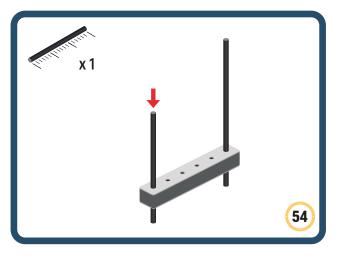

Brings speed and movement to your builds









































Brings speed and movement to your builds















































Brings speed and movement to your builds







































































Brings speed and movement to your builds













































Brings speed and movement to your builds





















































Brings speed and movement to your builds













































Brings speed and movement to your builds

























































































Brings speed and movement to your builds