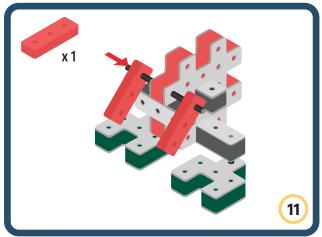

Brings speed and movement to your builds

Brings speed and movement to your builds

Brings speed and movement to your builds

Brings speed and movement to your builds

Brings speed and movement to your builds