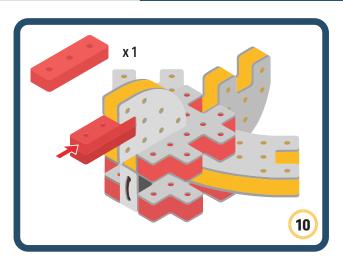

Brings speed and movement to your builds









































Brings speed and movement to your builds















































Brings speed and movement to your builds







































































Brings speed and movement to your builds













































Brings speed and movement to your builds





















































Brings speed and movement to your builds













































Brings speed and movement to your builds

























































































Brings speed and movement to your builds























































































Brings speed and movement to your builds