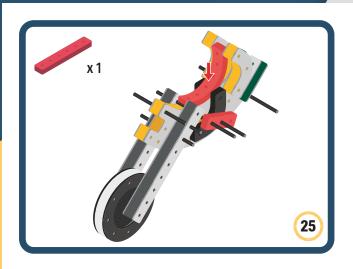

Brings speed and movement to your builds









































Brings speed and movement to your builds















































Brings speed and movement to your builds







































































Brings speed and movement to your builds













































Brings speed and movement to your builds





















































Brings speed and movement to your builds













































Brings speed and movement to your builds

























































































Brings speed and movement to your builds























































































Brings speed and movement to your builds





































































Brings speed and movement to your builds



#### The Eyes

Bring life and emotions to your builds

Turn the eyes in different directions to show different emotions









































Brings speed and movement to your builds













































Brings speed and movement to your builds





























































Brings speed and movement to your builds











































Brings speed and movement to your builds