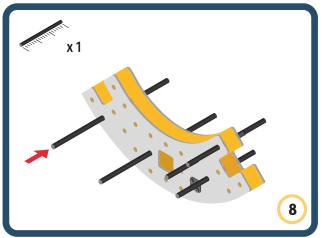

Brings speed and movement to your builds









































Brings speed and movement to your builds















































Brings speed and movement to your builds







































































Brings speed and movement to your builds













































Brings speed and movement to your builds





















































Brings speed and movement to your builds













































Brings speed and movement to your builds

























































































Brings speed and movement to your builds























































































Brings speed and movement to your builds





































































Brings speed and movement to your builds



#### The Eyes

Bring life and emotions to your builds

Turn the eyes in different directions to show different emotions









































Brings speed and movement to your builds













































Brings speed and movement to your builds





























































Brings speed and movement to your builds











































Brings speed and move