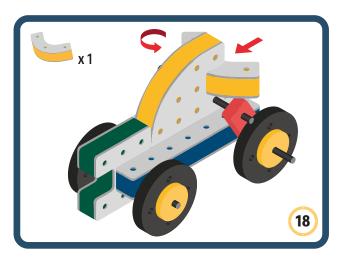

Brings speed and movement to your builds













































Brings speed and movement to your builds





























































Brings speed and movement to your builds











































Brings speed and movement to your builds



























































Brings speed and movement to your builds





























































Brings speed and movement to your builds



























































Brings speed and movement to your builds



























































































Brings speed and movement to your builds

























































Brings speed and movement to your builds