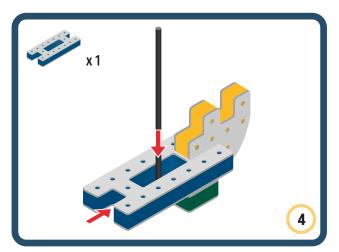

Brings speed and movement to your builds























































































Brings speed and movement to your builds





































































Brings speed and movement to your builds



#### The Eyes

Bring life and emotions to your builds

Turn the eyes in different directions to show different emotions









































Brings speed and movement to your builds













































Brings speed and movement to your builds





























































Brings speed and movement to your builds











































Brings speed and movement to your builds



























































Brings speed and movement to your builds





























































Brings speed and movement to your builds



























































Brings speed and movement to your builds



























































































Brings speed and movement to your builds

























































Brings speed and movement to your builds