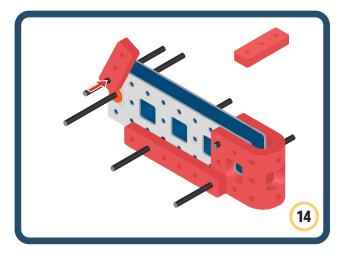

Bring life and emotions to your builds

Turn the eyes in different directions to show different emotions









































Brings speed and movement to your builds













































Brings speed and movement to your builds





























































Brings speed and movement to your builds











































Brings speed and movement to your builds



























































Brings speed and movement to your builds





























































Brings speed and movement to your builds



























































Brings speed and movement to your builds



























































































Brings speed and movement to your builds

























































Brings speed and movement to your builds