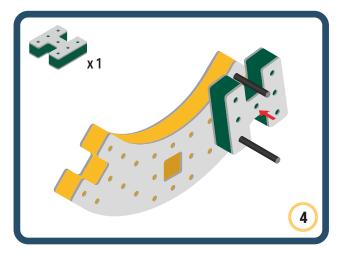

Brings speed and movement to your builds









































Brings speed and movement to your builds















































Brings speed and movement to your builds







































































Brings speed and movement to your builds













































Brings speed and movement to your builds





















































Brings speed and movement to your builds













































Brings speed and movement to your builds

























































































Brings speed and movement to your builds























































































Brings speed and movement to your builds





































































Brings speed and movement to your builds



#### The Eyes

Bring life and emotions to your builds

Turn the eyes in different directions to show different emotions









































Brings speed and movement to your builds













































Brings speed and mo