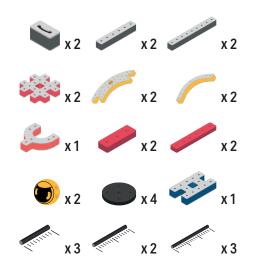

Brings speed and movement to your builds















































Brings speed and movement to your builds







































































Brings speed and movement to your builds













































Brings speed and movement to your builds





















































Brings speed and movement to your builds













































Brings speed and movement to your builds

























































































Brings speed and movement to your builds























































































Brings speed and movement to your builds





































































Brings speed and movement to your builds



#### The Eyes

Bring life and emotions to your builds

Turn the eyes in different directions to show different emotions









































Brings speed and movement to your builds













































Brings speed and movement to your builds





























































Brings speed and movement to your builds











































Brings speed and movement to your builds



























































Brings speed and movement to your builds





























































Brings speed and movement to your builds