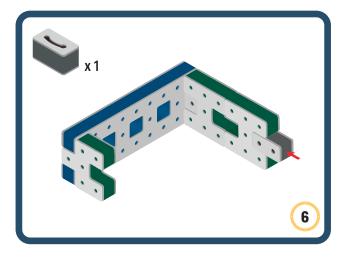

nt to your builds

























































































Brings speed and movement to your builds























































































Brings speed and movement to your builds





































































Brings speed and movement to your builds



#### The Eyes

Bring life and emotions to your builds

Turn the eyes in different directions to show different emotions









































Brings speed and movement to your builds













































Brings speed and movement to your builds





























































Brings speed and movement to your builds











































Brings speed and movement to your builds



























































Brings speed and movement to your builds





























































Brings speed and movement to your builds



























































Brings speed and movement to your builds



























































































Brings speed and movement to your builds

























































Brings speed and movement to your builds