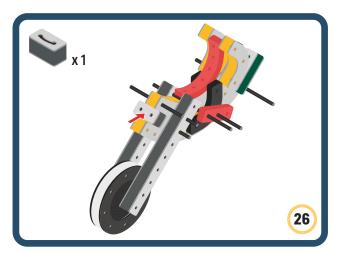

Brings speed and movement to your builds









































Brings speed and movement to your builds















































Brings speed and movement to your builds







































































Brings speed and movement to your builds













































Brings speed and movement to your builds





















































Brings speed and movement to your builds













































Brings speed and movement to your builds

























































































Brings speed and movement to your builds























































































Brings speed and movement to your builds





































































Brings speed and movement to your builds



#### The Eyes

Bring life and emotions to your builds

Turn the eyes in different directions to show different emotions









































Brings speed and movement to your builds













































Brings speed and movement to your builds





























































Brings speed and movement to your builds











































Brings speed and movement to your builds