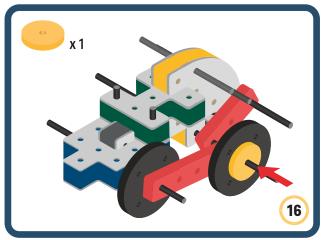

Brings speed and movement to your builds





































































Brings speed and movement to your builds



#### The Eyes

Bring life and emotions to your builds

Turn the eyes in different directions to show different emotions









































Brings speed and movement to your builds













































Brings speed and movement to your builds





























































Brings speed and movement to your builds











































Brings speed and movement to your builds



























































Brings speed and movement to your builds





























































Brings speed and movement to your builds



























































Brings speed and movement to your builds



























































































Brings speed and movement to your builds

























































Brings speed and movement to your builds