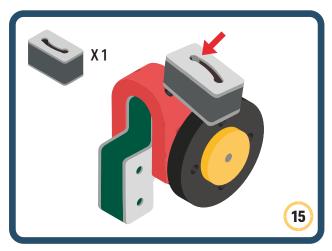

Brings speed and movement to your builds









































Brings speed and movement to your builds















































Brings speed and movement to your builds







































































Brings speed and movement to your builds













































Brings speed and movement to your builds





















































Brings speed and movement to your builds













































Brings speed and movement to your builds

























































































Brings speed and movement to your builds























































































Brings speed and movement to your builds





































































Brings speed and movement to your builds



##