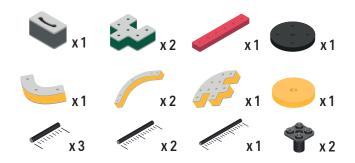

Brings speed and movement to your builds









































Brings speed and movement to your builds















































Brings speed and movement to your builds







































































Brings speed and movement to your builds













































Brings speed and movement to your builds





















































Brings speed and movement to your builds













































Brings speed and movement to your builds

























































































Brings speed and movement to your builds























































































Brings speed and movement to your builds





































































Brings speed and