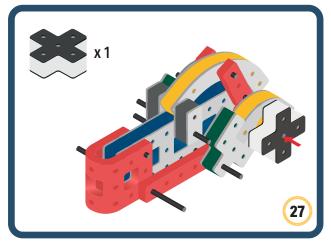

to your builds

Turn the eyes in different directions to show different emotions









































Brings speed and movement to your builds













































Brings speed and movement to your builds





























































Brings speed and movement to your builds











































Brings speed and movement to your builds



























































Brings speed and movement to your builds





























































Brings speed and movement to your builds



























































Brings speed and movement to your builds



























































































Brings speed and movement to your builds

























































Brings speed and movement to your builds