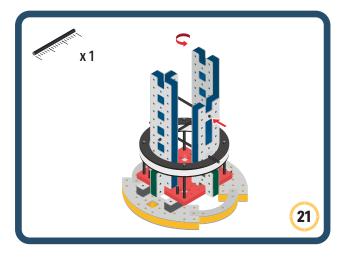

Brings speed and movement to your builds









































Brings speed and movement to your builds















































Brings speed and movement to your builds







































































Brings speed and movement to your builds













































Brings speed and movement to your builds





















































Brings speed and movement to your builds













































Brings speed and movement to your builds

























































































Brings speed and movement to your builds























































































Brings speed and movement to your builds





































































Brings speed and movement to your builds



#### The Eyes

Bring life and emotions to your builds

Turn the eyes in different directions to show different emotions









































Brings speed and movement to your builds













































Brings speed and movement to your builds





























































Brings speed and movement to your builds











































Brings speed and movement to your builds



























































Brings speed and movement to your builds