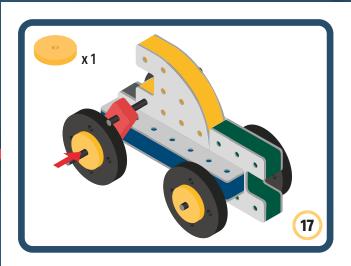

Brings speed and movement to your builds













































Brings speed and movement to your builds





























































Brings speed and movement to your builds











































Brings speed and movement to your builds



























































Brings speed and movement to your builds





























































Brings speed and movement to your builds



























































Brings speed and movement to your builds



























































































Brings speed and movement to your builds

























































Brings speed and movement to your builds