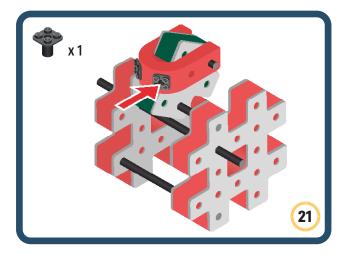

lds













































Brings speed and movement to your builds

























































































Brings speed and movement to your builds























































































Brings speed and movement to your builds





































































Brings speed and movement to your builds



#### The Eyes

Bring life and emotions to your builds

Turn the eyes in different directions to show different emotions









































Brings speed and movement to your builds













































Brings speed and movement to your builds





























































Brings speed and movement to your builds











































Brings speed and movement to your builds



























































Brings speed and movement to your builds





























































Brings speed and movement to your builds



























































Brings speed and movement to your builds



























































































Brings speed and movement to your builds

























































Brings speed and movement to your builds