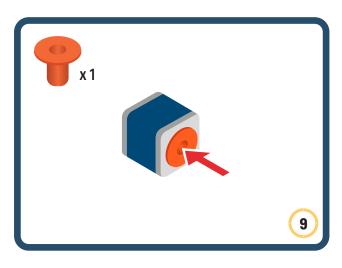

# The Eyes

Bring life and emotions to your builds

Turn the eyes in different directions to show different emotions









































Brings speed and movement to your builds













































Brings speed and movement to your builds





























































Brings speed and movement to your builds











































Brings speed and movement to your builds



























































Brings speed and movement to your builds





























































Brings speed and movement to your builds



























































Brings speed and movement to your builds



























































































Brings speed and movement to your builds

























































Brings speed and movement to your builds