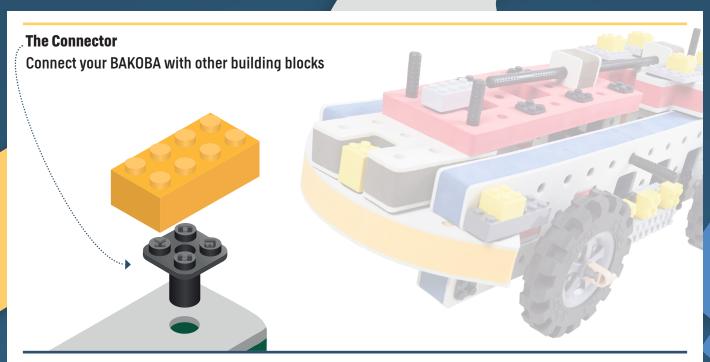

and movement to your builds























































































Brings speed and movement to your builds





































































Brings speed and movement to your builds



#### The Eyes

Bring life and emotions to your builds

Turn the eyes in different directions to show different emotions









































Brings speed and movement to your builds













































Brings speed and movement to your builds





























































Brings speed and movement to your builds











































Brings speed and movement to your builds



























































Brings speed and movement to your builds





























































Brings speed and movement to your builds



























































Brings speed and movement to your builds



























































































Brings speed and movement to your builds

























































Brings speed and movement to your builds