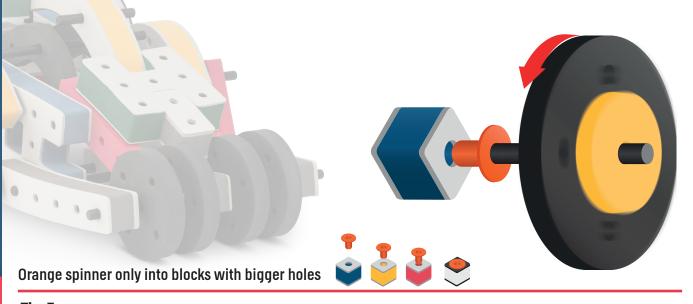

Brings speed and movement to your builds















































Brings speed and movement to your builds







































































Brings speed and movement to your builds













































Brings speed and movement to your builds





















































Brings speed and movement to your builds













































Brings speed and movement to your builds

























































































Brings speed and movement to your builds























































































Brings speed and movement to your builds





































































Brings speed and movement to your builds



#### The Eyes

Bring life and emotions to your builds

Turn the eyes in different directions to show different emotions









































Brings speed and movement to your builds













































Brings speed and movement to your builds





























































Brings speed and movement to your builds











































Brings speed and movement to your builds



























































Brings speed and movement to your builds





























































Brings speed and movement to your builds