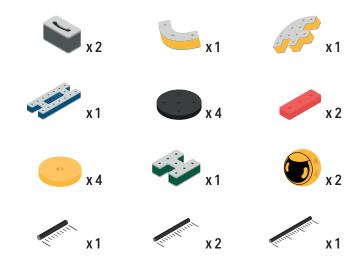

ns









































Brings speed and movement to your builds













































Brings speed and movement to your builds





























































Brings speed and movement to your builds











































Brings speed and movement to your builds



























































Brings speed and movement to your builds





























































Brings speed and movement to your builds



























































Brings speed and movement to your builds



























































































Brings speed and movement to your builds

























































Brings speed and movement to your builds