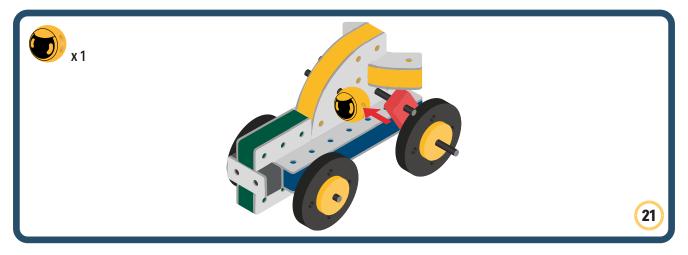

#### The Eyes

Bring life and emotions to your builds

Turn the eyes in different directions to show different emotions

Brings speed and movement to your builds

Brings speed and movement to your builds

Brings speed and movement to your builds