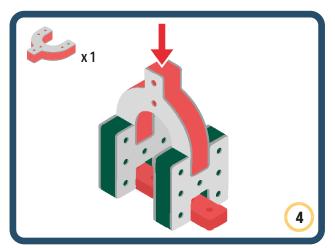

ngs speed and movement to your builds













































Brings speed and movement to your builds

























































































Brings speed and movement to your builds























































































Brings speed and movement to your builds





































































Brings speed and movement to your builds



#### The Eyes

Bring life and emotions to your builds

Turn the eyes in different directions to show different emotions









































Brings speed and movement to your builds













































Brings speed and movement to your builds





























































Brings speed and movement to your builds











































Brings speed and movement to your builds



























































Brings speed and movement to your builds





























































Brings speed and movement to your builds



























































Brings speed and movement to your builds



























































































Brings speed and movement to your builds

























































Brings speed and movement to your builds