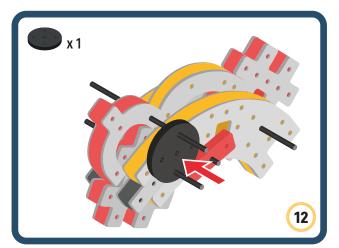

Brings speed and movement to your builds

Brings speed and movement to your builds

Brings speed and movement to your builds

Brings speed and movement to your builds

Brings speed and movement to your builds