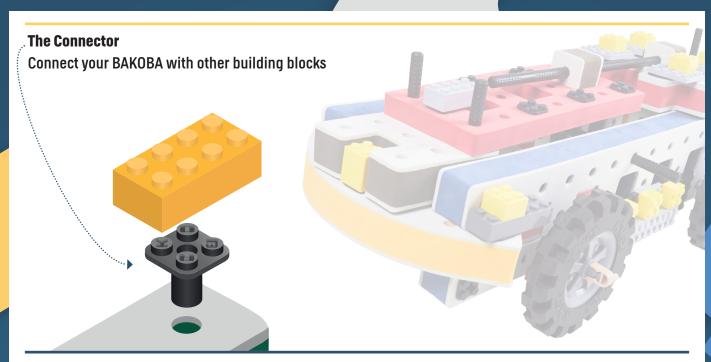

Brings speed and movement to your builds

Brings speed and movement to your builds

Brings speed and movement to your builds

Brings speed and movement to your builds

Brings speed and movement to your builds