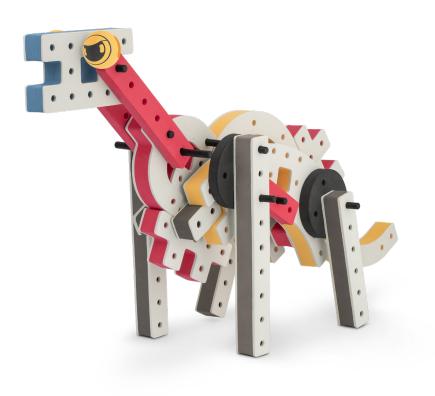

Brings speed and movement to your builds















































Brings speed and movement to your builds







































































Brings speed and movement to your builds













































Brings speed and movement to your builds





















































Brings speed and movement to your builds













































Brings speed and movement to your builds

























































































Brings speed and movement to your builds























































































Brings speed and movement to your builds





































































Brings speed and movement to your builds



#### The Eyes

Bring life and emotions to your builds

Turn the eyes in different directions to show different emotions









































Brings speed and movement to your builds













































Brings speed and movement to your builds





























































Brings speed and movement to your builds











































Brings speed and movement to your builds



























































Brings speed and movement to your builds





























































Brings speed and movement to your builds