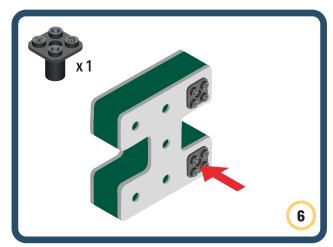

Brings speed and movement to your builds









































Brings speed and movement to your builds















































Brings speed and movement to your builds







































































Brings speed and movement to your builds













































Brings speed and movement to your builds





















































Brings speed and movement to your builds













































Brings speed and movement to your builds