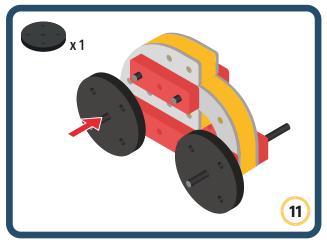

to your builds













































Brings speed and movement to your builds





















































Brings speed and movement to your builds













































Brings speed and movement to your builds

























































































Brings speed and movement to your builds























































































Brings speed and movement to your builds





































































Brings speed and movement to your builds



#### The Eyes

Bring life and emotions to your builds

Turn the eyes in different directions to show different emotions









































Brings speed and movement to your builds













































Brings speed and movement to your builds





























































Brings speed and movement to your builds











































Brings speed and movement to your builds



























































Brings speed and movement to your builds





























































Brings speed and movement to your builds



























































Brings speed and movement to your builds



























































































Brings speed and movement to your builds