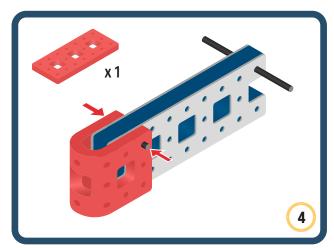

lds



#### The Eyes

Bring life and emotions to your builds

Turn the eyes in different directions to show different emotions









































Brings speed and movement to your builds













































Brings speed and movement to your builds





























































Brings speed and movement to your builds











































Brings speed and movement to your builds



























































Brings speed and movement to your builds





























































Brings speed and movement to your builds



























































Brings speed and movement to your builds



























































































Brings speed and movement to your builds

























































Brings speed and movement to your builds