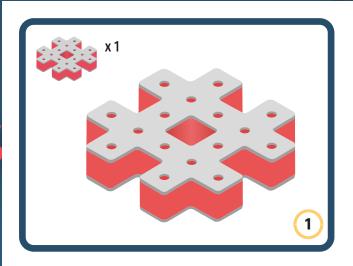

Brings speed and movement to your builds









































Brings speed and movement to your builds















































Brings speed and movement to your builds







































































Brings speed and movement to your builds













































Brings speed and movement to your builds





















































Brings speed and movement to your builds













































Brings speed and movement to your builds

























































































Brings speed and movement to your builds























































































Brings speed and movement to your builds