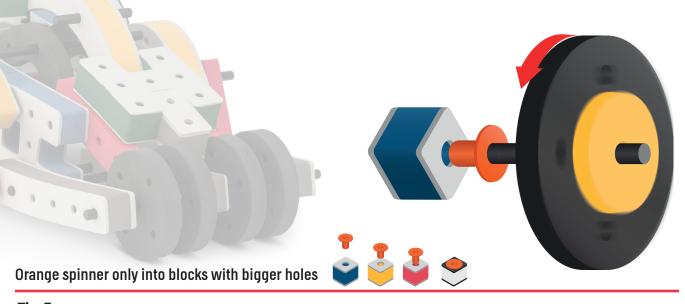

Brings speed and movement to your builds













































Brings speed and movement to your builds

























































































Brings speed and movement to your builds























































































Brings speed and movement to your builds





































































Brings speed and movement to your builds



#### The Eyes

Bring life and emotions to your builds

Turn the eyes in different directions to show different emotions









































Brings speed and movement to your builds













































Brings speed and movement to your builds





























































Brings speed and movement to your builds











































Brings speed and movement to your builds



























































Brings speed and movement to your builds





























































Brings speed and movement to your builds



























































Brings speed and movement to your builds



























































































Brings speed and movement to your builds

























































Brings speed and movement to your builds