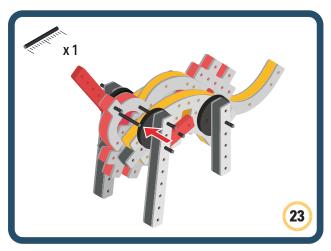

ement to your builds















































Brings speed and movement to your builds







































































Brings speed and movement to your builds













































Brings speed and movement to your builds





















































Brings speed and movement to your builds













































Brings speed and movement to your builds

























































































Brings speed and movement to your builds























































































Brings speed and movement to your builds





































































Brings speed and movement to your builds



#### The Eyes

Bring life and emotions to your builds

Turn the eyes in different directions to show different emotions









































Brings speed and movement to your builds













































Brings speed and movement to your builds





























































Brings speed and movement to your builds











































Brings speed and movement to your builds



























































Brings speed and movement to your builds





























































Brings speed and movement to your builds



























































Brings