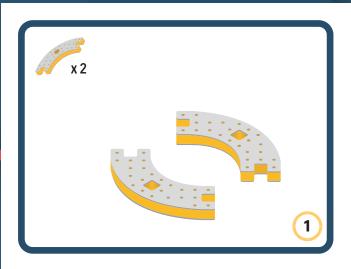

Brings speed and movement to your builds









































Brings speed and movement to your builds















































Brings speed and movement to your builds







































































Brings speed and movement to your builds













































Brings speed and movement to your builds





















































Brings speed and movement to your builds













































Brings speed and movement to your builds

























































































Brings speed and movement to your builds























































































Brings speed and movement to your builds





































































Brings speed and movement to your builds



#### The Eyes

Bring life and emotions to your builds

Turn the eyes in different directions to show different emotions









































Brings speed and movement to your builds













































Brings speed and movement to your builds





























































Brings speed and movement to your builds











































Brings speed and movement to your builds



























































Brings speed and movement to your bui