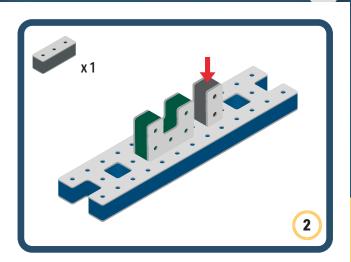

speed and movement to your builds





















































Brings speed and movement to your builds













































Brings speed and movement to your builds

























































































Brings speed and movement to your builds























































































Brings speed and movement to your builds





































































Brings speed and movement to your builds



#### The Eyes

Bring life and emotions to your builds

Turn the eyes in different directions to show different emotions









































Brings speed and movement to your builds













































Brings speed and movement to your builds





























































Brings speed and movement to your builds











































Brings speed and movement to your builds



























































Brings speed and movement to your builds





























































Brings speed and movement to your builds



























































Brings speed and movement to your builds



























































































Brings speed and movement to your builds

























































Brings speed and movement to your builds