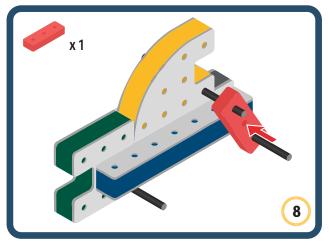

Brings speed and movement to your builds

Brings speed and movement to your builds

Brings speed and movement to your builds

Brings speed and movement to your builds

Brings speed and movement to your builds