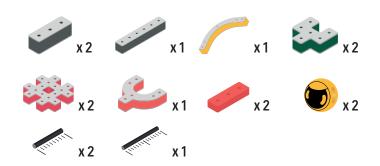

Brings speed and movement to your builds









































Brings speed and movement to your builds















































Brings speed and movement to your builds







































































Brings speed and movement to your builds













































Brings speed and movement to your builds





















































Brings speed and movement to your builds













































Brings speed and movement to your builds

























































































Brings speed and movement to your builds























































































Brings speed and movement to your builds





































































Brings speed and movement to your builds



#### The Eyes

Bring life and emotions to your builds

Turn the eyes in different directions to show different emotions









































Brings spee