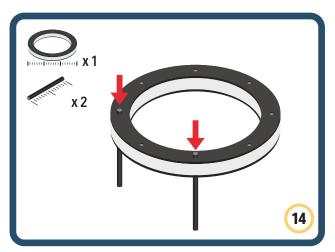

Brings speed and movement to your builds









































Brings speed and movement to your builds















































Brings speed and movement to your builds







































































Brings speed and movement to your builds













































Brings speed and movement to your builds





















































Brings speed and movement to your builds













































Brings speed and movement to your builds

























































































Brings speed and movement to your builds























































































Brings speed and movement to your builds





































































Brings speed and movement to your builds



#### The Eyes

Bring life and emotions to your builds

Turn the eyes in different directions to show different emotions









































Brings speed and movement to your builds













































Brings speed and movement to your builds





























































Brings speed and movement to your builds











































Brings speed and movement to your builds



























































Brings speed and movement to your builds