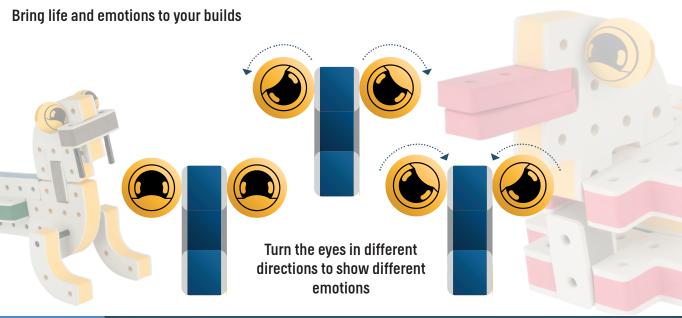

#### The Eyes

Bring life and emotions to your builds

Turn the eyes in different directions to show different emotions

Brings speed and movement to your builds

Brings speed and movement to your builds

Brings speed and movement to your builds