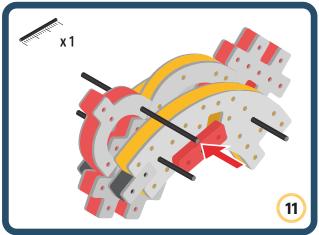

Brings speed and movement to your builds

Brings speed and movement to your builds

Brings speed and movement to your builds

Brings speed and movement to your builds

Brings speed and movement to your builds