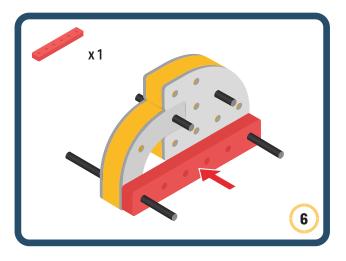

d movement to your builds













































Brings speed and movement to your builds





















































Brings speed and movement to your builds













































Brings speed and movement to your builds

























































































Brings speed and movement to your builds























































































Brings speed and movement to your builds





































































Brings speed and movement to your builds



#### The Eyes

Bring life and emotions to your builds

Turn the eyes in different directions to show different emotions









































Brings speed and movement to your builds













































Brings speed and movement to your builds





























































Brings speed and movement to your builds











































Brings speed and movement to your builds



























































Brings speed and movement to your builds





























































Brings speed and movement to your builds



























































Brings speed and movement to your builds



























































































Brings speed and movement to your builds