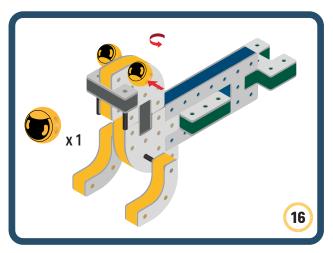

#### The Eyes

Bring life and emotions to your builds

Turn the eyes in different directions to show different emotions

Brings speed and movement to your builds

Brings speed and movement to your builds

Brings speed and movement to your builds