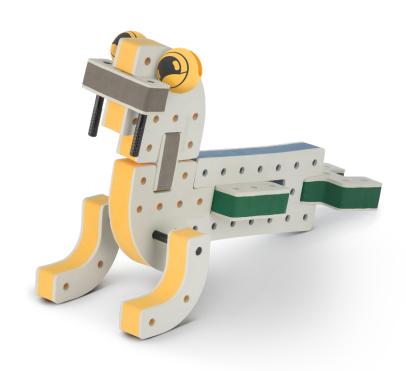

#### The Eyes

Bring life and emotions to your builds

Turn the eyes in different directions to show different emotions

Brings speed and movement to your builds

Brings speed and movement to your builds

Brings speed and movement to your builds