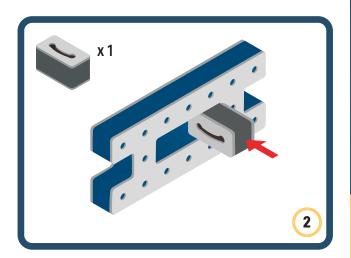

Brings speed and movement to your builds









































Brings speed and movement to your builds















































Brings speed and movement to your builds







































































Brings speed and movement to your builds













































Brings speed and movement to your builds





















































Brings speed and movement to your builds













































Brings speed and movement to your builds