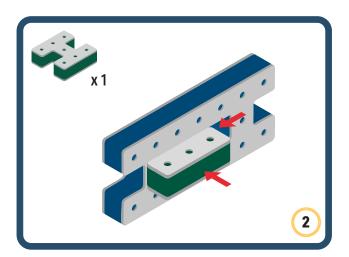

Brings speed and movement to your builds









































Brings speed and movement to your builds















































Brings speed and movement to your builds







































































Brings speed and movement to your builds













































Brings speed and movement to your builds





















































Brings speed and movement to your builds













































Brings speed and movement to your builds

























































































Brings speed and movement to your builds























































































Brings speed and movement to your builds





































































Brings speed and movement to your builds



#### The Eyes

Bring life and emotions to your builds

Turn the eyes in different directions to show different emotions









































Brings speed and movement to your builds













































Brings speed and movement to your builds





























































Brings