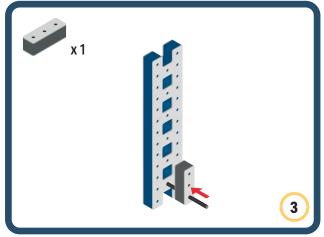

Brings speed and movement to your builds









































Brings speed and movement to your builds















































Brings speed and movement to your builds







































































Brings speed and movement to your builds













































Brings speed and movement to your builds





















































Brings speed and movement to your builds













































Brings speed and movement to your builds

























































































Brings speed and movement to your builds























































































Brings speed and movement to your builds





































































Brings speed and movement to your builds



#### The Eyes

Bring life and emotions to your builds

Turn the ey