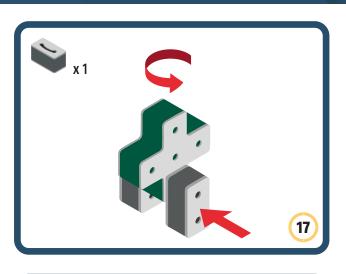

Brings speed and movement to your builds









































Brings speed and movement to your builds















































Brings speed and movement to your builds







































































Brings speed and movement to your builds













































Brings speed and movement to your builds





















































Brings speed and movement to your builds













































Brings speed and movement to your builds

























































































Brings speed and movement to your builds























































































Brings speed and movement to your builds





































































Brings speed and movement to your builds



#### The Eyes

Bring life and emotions to your builds

Turn the eyes in different directions t