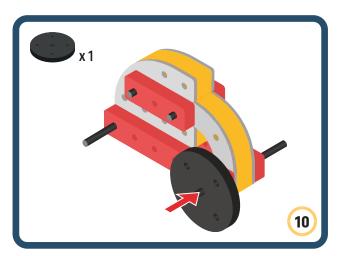

nt to your builds













































Brings speed and movement to your builds





















































Brings speed and movement to your builds













































Brings speed and movement to your builds

























































































Brings speed and movement to your builds























































































Brings speed and movement to your builds





































































Brings speed and movement to your builds



#### The Eyes

Bring life and emotions to your builds

Turn the eyes in different directions to show different emotions









































Brings speed and movement to your builds













































Brings speed and movement to your builds





























































Brings speed and movement to your builds











































Brings speed and movement to your builds



























































Brings speed and movement to your builds





























































Brings speed and movement to your builds



























































Brings speed and movement to your builds



























































































Brings speed and movement to your builds