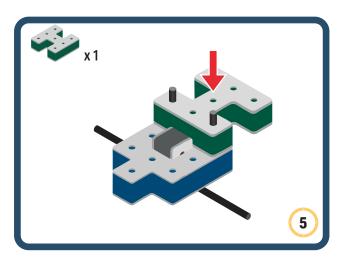

Brings speed and movement to your builds





































































Brings speed and movement to your builds



#### The Eyes

Bring life and emotions to your builds

Turn the eyes in different directions to show different emotions









































Brings speed and movement to your builds













































Brings speed and movement to your builds





























































Brings speed and movement to your builds











































Brings speed and movement to your builds



























































Brings speed and movement to your builds





























































Brings speed and movement to your builds



























































Brings speed and movement to your builds



























































































Brings speed and movement to your builds

























































Brings speed and movement to your builds