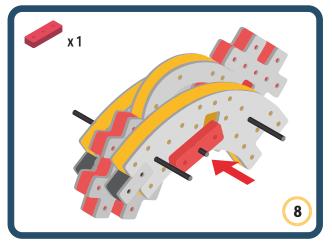

Brings speed and movement to your builds















































Brings speed and movement to your builds







































































Brings speed and movement to your builds













































Brings speed and movement to your builds





















































Brings speed and movement to your builds













































Brings speed and movement to your builds

























































































Brings speed and movement to your builds























































































Brings speed and movement to your builds





































































Brings speed and movement to your builds



#### The Eyes

Bring life and emotions to your builds

Turn the eyes in different directions to show different emotions









































Brings speed and movement to your builds













































Brings speed and movement to your builds





























































Brings speed and movement to your builds











































Brings speed and movement to your builds



























































Brings speed and movement to your builds





























































Brings speed and movement to your builds