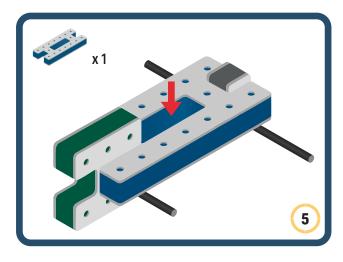

Brings speed and movement to your builds













































Brings speed and movement to your builds





























































Brings speed and movement to your builds











































Brings speed and movement to your builds



























































Brings speed and movement to your builds





























































Brings speed and movement to your builds



























































Brings speed and movement to your builds



























































































Brings speed and movement to your builds

























































Brings speed and movement to your builds