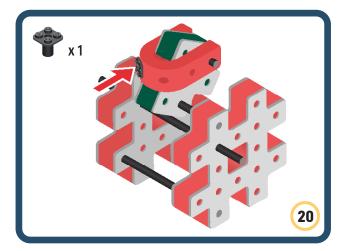

uilds













































Brings speed and movement to your builds

























































































Brings speed and movement to your builds























































































Brings speed and movement to your builds





































































Brings speed and movement to your builds



#### The Eyes

Bring life and emotions to your builds

Turn the eyes in different directions to show different emotions









































Brings speed and movement to your builds













































Brings speed and movement to your builds





























































Brings speed and movement to your builds











































Brings speed and movement to your builds



























































Brings speed and movement to your builds





























































Brings speed and movement to your builds



























































Brings speed and movement to your builds



























































































Brings speed and movement to your builds

























































Brings speed and movement to your builds