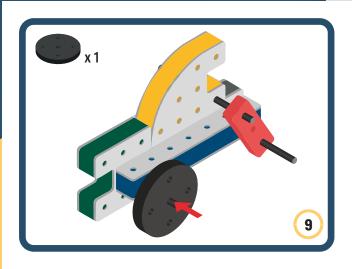

Brings speed and movement to your builds













































Brings speed and movement to your builds





























































Brings speed and movement to your builds











































Brings speed and movement to your builds



























































Brings speed and movement to your builds





























































Brings speed and movement to your builds



























































Brings speed and movement to your builds



























































































Brings speed and movement to your builds

























































Brings speed and movement to your builds