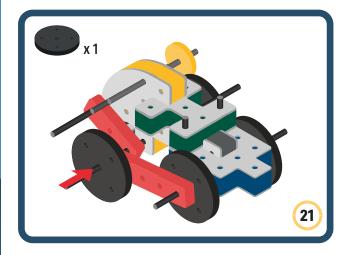

Brings speed and movement to your builds





































































Brings speed and movement to your builds



#### The Eyes

Bring life and emotions to your builds

Turn the eyes in different directions to show different emotions









































Brings speed and movement to your builds













































Brings speed and movement to your builds





























































Brings speed and movement to your builds











































Brings speed and movement to your builds



























































Brings speed and movement to your builds





























































Brings speed and movement to your builds



























































Brings speed and movement to your builds



























































































Brings speed and movement to your builds

























































Brings speed and movement to your builds