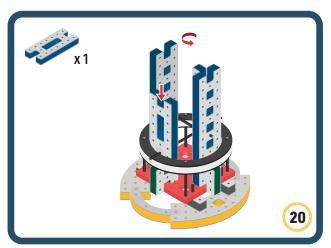

Brings speed and movement to your builds









































Brings speed and movement to your builds















































Brings speed and movement to your builds







































































Brings speed and movement to your builds













































Brings speed and movement to your builds





















































Brings speed and movement to your builds













































Brings speed and movement to your builds

























































































Brings speed and movement to your builds























































































Brings speed and movement to your builds





































































Brings speed and movement to your builds



#### The Eyes

Bring life and emotions to your builds

Turn the eyes in different directions to show different emotions









































Brings speed and movement to your builds













































Brings speed and movement to your builds





























































Brings speed and movement to your builds











































Brings speed and movement to your builds



























































Brings speed and movement to your builds