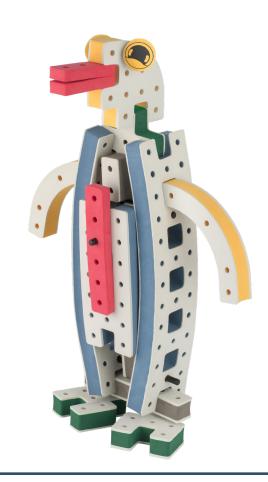

#### The Eyes

Bring life and emotions to your builds

Turn the eyes in different directions to show different emotions

Brings speed and movement to your builds

Brings speed and movement to your builds

Brings speed and movement to your builds