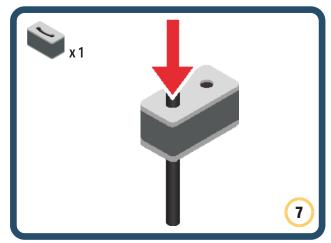

eed and movement to your builds













































Brings speed and movement to your builds

























































































Brings speed and movement to your builds























































































Brings speed and movement to your builds





































































Brings speed and movement to your builds



#### The Eyes

Bring life and emotions to your builds

Turn the eyes in different directions to show different emotions









































Brings speed and movement to your builds













































Brings speed and movement to your builds





























































Brings speed and movement to your builds











































Brings speed and movement to your builds



























































Brings speed and movement to your builds





























































Brings speed and movement to your builds



























































Brings speed and movement to your builds



























































































Brings speed and movement to your builds

























































Brings speed and movement to your builds