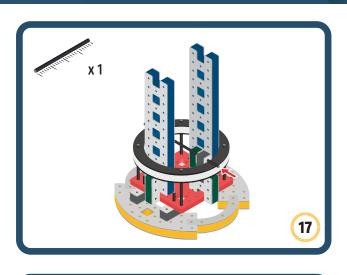

Brings speed and movement to your builds









































Brings speed and movement to your builds















































Brings speed and movement to your builds







































































Brings speed and movement to your builds













































Brings speed and movement to your builds





















































Brings speed and movement to your builds













































Brings speed and movement to your builds

























































































Brings speed and movement to your builds























































































Brings speed and movement to your builds





































































Brings speed and movement to your builds



#### The Eyes

Bring life and emotions to your builds

Turn the eyes in different directions to show different emotions









































Brings speed and movement to your builds













































Brings speed and movement to your builds





























































Brings speed and movement to your builds











































Brings speed and movement to your builds



























































Brings speed and movement to your builds