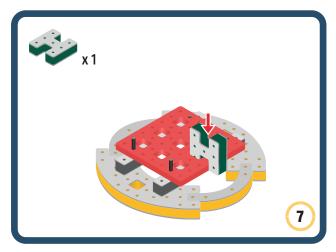

Brings speed and movement to your builds









































Brings speed and movement to your builds















































Brings speed and movement to your builds







































































Brings speed and movement to your builds













































Brings speed and movement to your builds





















































Brings speed and movement to your builds













































Brings speed and movement to your builds

























































































Brings speed and movement to your builds























































































Brings speed and movement to your builds





































































Brings speed and movement to your builds



#### The Eyes

Bring life and emotions to your builds

Turn the eyes in different directions to show different emotions









































Brings speed and movement to your builds













































Brings speed and movement to your builds





























































Brings speed and movement to your builds











































Brings speed and movement to your builds



























































Brings speed and movement to your builds