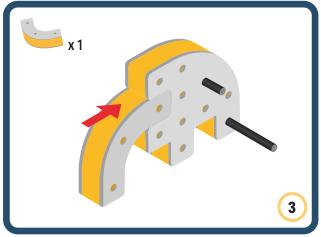

Brings speed and movement to your builds

Brings speed and movement to your builds

Brings speed and movement to your builds

Brings speed and movement to your builds

Brings speed and movement to your builds